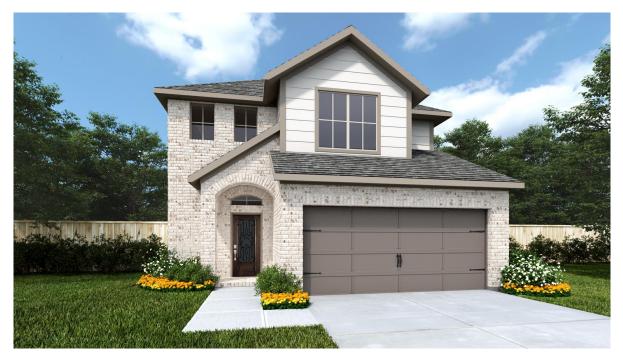

# PERRY homes

### DESIGN 2399W

This home contains approximately 2,399 square feet.\*









DESIGN 2399W E-1



#### **DESIGN 2399W E-30**



#### **DESIGN 2399W E-31**





**DESIGN 2399W E-33** 



**DESIGN 2399W E-51** 



**DESIGN 2399W E-52** 





## **DESIGN 2399W E-52**

This design, as originally designed and prior to any changes you make, is estimated to yield approximately the number of square feet shown on page 1. All dimensions are approximate. Square footage may vary based on as-built dimensions, configurations, plan options and/or the method of calculation. Designs are not-to-scale, and are conceptual illustrations that may differ from construction plans or completed improvements. A design may depict features not available on all homesites or in all communities. Perry Homes reserves the right to make changes in plans and specifications, and to substitute material