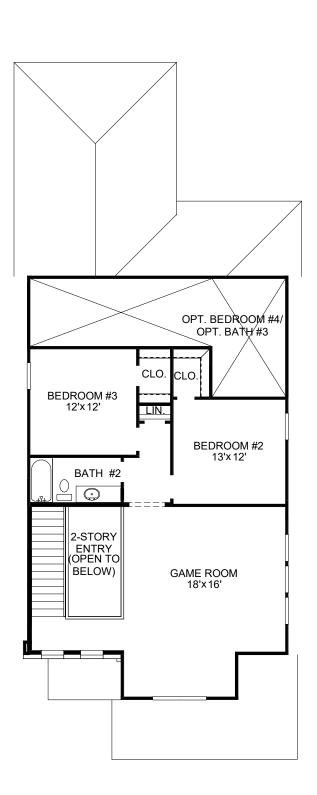

### DESIGN 2399W

This home contains approximately 2,399 square feet.\*

DESIGN 2399W E-1