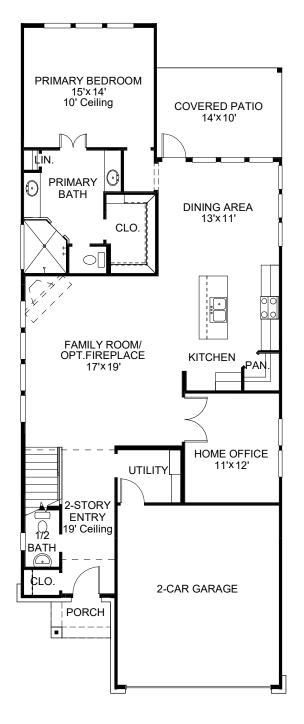

### DESIGN 2399W

This home contains approximately 2,399 square feet.\*

DESIGN 2399W E-1