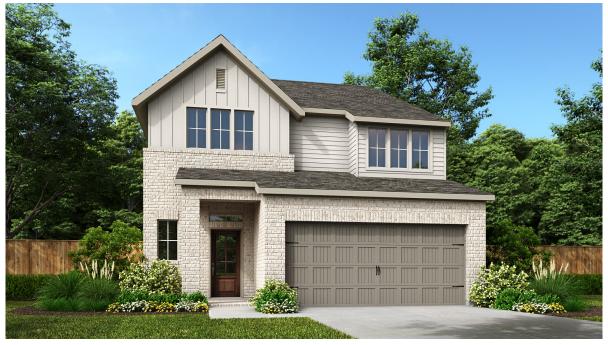

### DESIGN 2399W

This home contains approximately 2,399 square feet.\*

DESIGN 2399W E-1