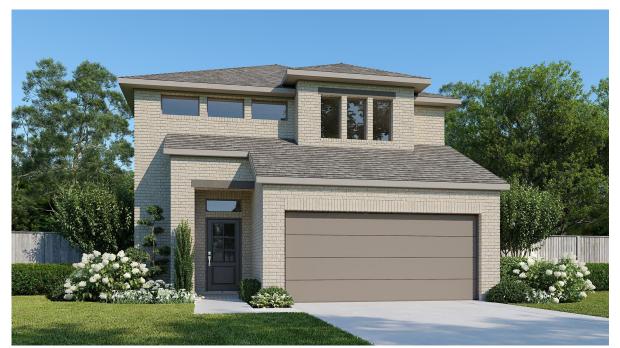

# PERRY homes

### DESIGN 2399W

This home contains approximately 2,399 square feet.\*









DESIGN 2399W E-1



#### **DESIGN 2399W E-30**



#### **DESIGN 2399W E-31**





**DESIGN 2399W E-33** 



**DESIGN 2399W E-51** 



**DESIGN 2399W E-52** 





## **DESIGN 2399W E-52**

This design, as originally designed and prior to any changes you make, is estimated to yield approximately the number of square feet shown on page 1. All dimensions are approximate. Square footage may vary based on as-built dimensions, configurations, plan options and/or the method of calculation. Designs are not-to-scale, and are conceptual illustrations that may differ from construction plans or completed improvements. A design may depict features not available on all homesites or in all communities. Perry Homes reserves the right to make changes in plans and specifications, and to substitute material of similar quality. Prices, terms, promotions, plans, dimensions, features, optio