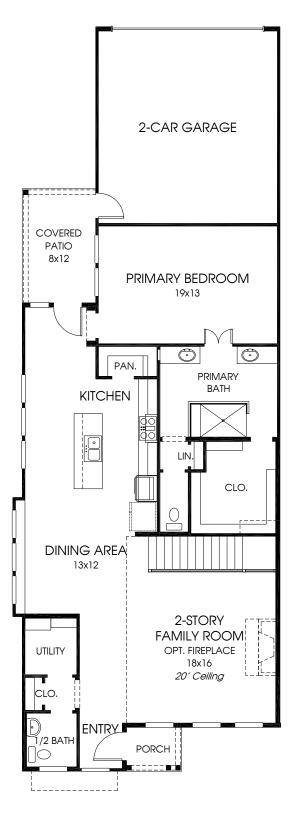

DESIGN 2409

This home contains approximately 2,409 square feet.\*

PERRY

HOMES

PAGE 1 OF 2

\*See Page 2 for Details and Disclaimers. | © Perry Homes, LLC 2023 | 10/05/2023 Walsh Townhomes

**DESIGN 2409 E-1** 