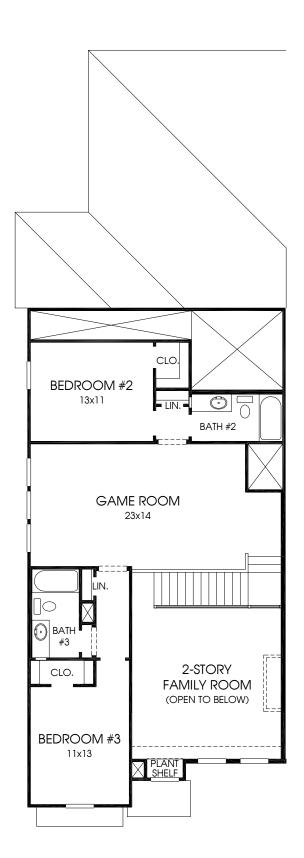

DESIGN 2409

This home contains approximately 2,409 square feet.\*

PERRY

HOMES

PAGE 1 OF 2

\*See Page 2 for Details and Disclaimers. | © Perry Homes, LLC 2023 | 10/05/2023 Walsh Townhomes

**DESIGN 2409 E-1** 