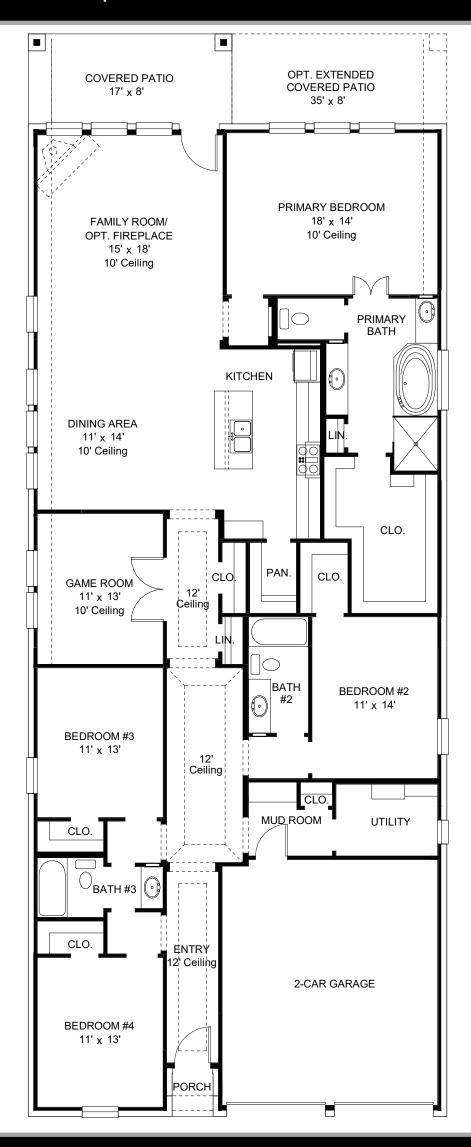

## **DESIGN 2410W**

PERRY

HOMES

This home contains approximately 2,410 square feet.\*

\*See Page 3 for Details and Disclaimers  $\parallel @$  Perry Homes, LLC 2023  $\mid$  2/1/2024 2:33:06 PM  $\quad$  (45' CL)

## **DESIGN 2410W E-53**

This design, as originally designed and prior to any changes you make, is estimated to yield approximately the number of square feet shown on page 1. All dimensions are approximate. Square footage may vary based on as-built dimensions, configurations, plan options and/or the method of calculation. Designs are not-to-scale, and are conceptual illustrations that may differ from construction plans or completed improvements. A design may depict features not available on all homesites or in all communities. Perry Homes reserves the right to make changes in plans and specifications, and to substitute material of similar quality. Prices, terms, promotions, plans, dimensions, features, options, amenities, elevations, design design does not constitute a committee to obligation. All obligations will be governed by a written contract. This design does not constitute a committee to build a particular floor plan or home in any given community. Some floor plans, options, and/or elevations may not be available on certain homesites or in a particular community and yreproduction or exhibition is strictly prohibited. © Perry Homes, LLC 2023