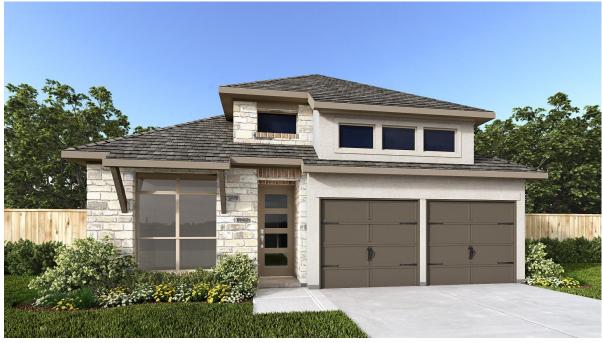

## **DESIGN 2410W**

PERRY

HOMES

This home contains approximately 2,410 square feet.\*

\*See Page 3 for Details and Disclaimers  $\parallel @$  Perry Homes, LLC 2023  $\mid$  2/1/2024 2:33:06 PM  $\quad$  (45' CL)