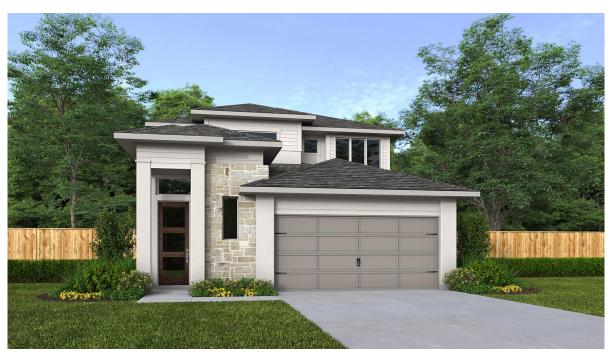

## **DESIGN 24120**

This home contains approximately 2,412 square feet.\*

**DESIGN 24120 E-1** 

DESIGN 24120 E-70 Includes Stucco Front

DESIGN 24120 E-90 Includes Stucco Front

This design, as originally designed and prior to any changes you make, is estimated to yield approximately the number of square feet shown on page 1. All dimensions are approximate. Square footage may vary based on as-built dimensions, configurations, plan options and/or the method of calculation. Designs are not-to-scale, and are conceptual illustrations that may differ from construction plans or completed improvements. A design may depict features not available on all homesites or in all communities. Perry Homes reserves the right to make changes in plans and specifications, and to substitute material of similar quality. Prices, terms, promotions, plans, dimensions, features, options, amenities, elevations, designs, square footages, specifications, materials, and availability of homes or communities are subject to change without notice or obligation. All obligations will be governed by a written contract. This design does not constitute a commitment to build a particular floor plan or home in any given community Some floor plans, options, and/or elevations may not be available on certain homesites or in a particular community and may require additional charges. Please check with Perry Homes to verify current offerings in the communities you are considering. This rendering is the property of Perry Homes. LLC. Any reproduction or exhibition is strictly prohibited. © Perry Homes. LLC 2018