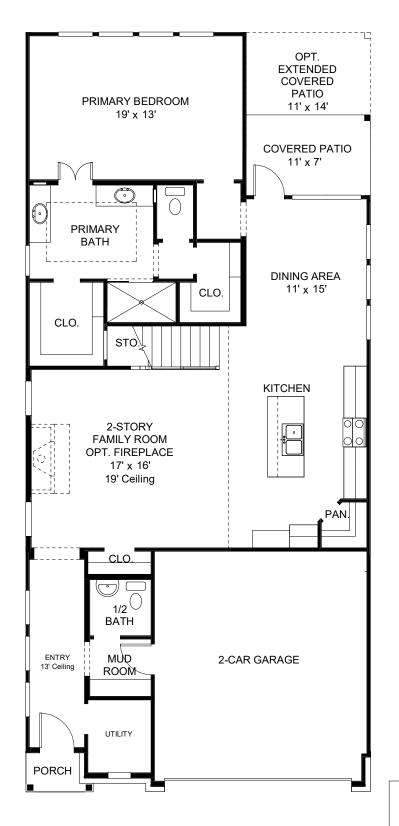

## **DESIGN 24120**

This home contains approximately 2,412 square feet.\*

**DESIGN 24120 E-1** 

DESIGN 24120 E-70 Includes Stucco Front

DESIGN 24120 E-90 Includes Stucco Front

This design, as originally designed and prior to any changes you make, is estimated to yield approximately the number of square feet shown on page 1. All dimensions are approximate. Square footage may vary based on as-built dimensions, configurations, plan options and/or the method of calculation. Designs are not-to-scale, and are conceptual illustrations that may differ from construction plans or completed improvements. A design may depict features not available on all homesites or in all communities. Perry Homes reserves the right to make changes in plans and specifications, and to substitute material of similar quality. Prices, terms, promotions, plans, dimensions, features, options, amenities, elevations, designs, square footages, specifications, materials, and availability of homes or communities are subject to change without notice or obligation. All obligations will be governed by a written contract. This design does not constitute a commitment to build a particular floor plan or home in any given community Some floor plans, options, and/or elevations may not be available on certain homesites or in a particular community and may require additional charges. Please check with Perry Homes to verify current offerings in the communities you are considering. This rendering is the property of Perry Homes. LLC. Any reproduction or exhibition is strictly prohibited. © Perry Homes. LLC 2018