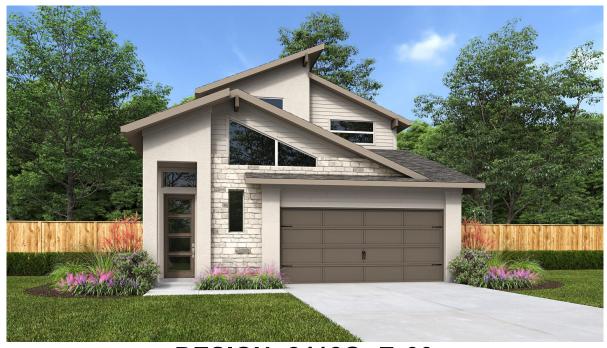

## **DESIGN 24120**

This home contains approximately 2,412 square feet.\*

**DESIGN 24120 E-1** 

DESIGN 24120 E-70 Includes Stucco Front

DESIGN 24120 E-90 Includes Stucco Front

This design, as originally designed and prior to any changes you make, is estimated to yield approximately the number of square feet shown on page 1. All dimensions are approximate. Square footage may vary based on as-built dimensions, configurations, plan options and/or the method of calculation. Designs are not-to-scale, and are conceptual illustrations that may differ from construction plans or completed improvements. A design may depict features not available on all homesites or in all communities. Perry Homes reserves the right to make changes in plans and specifications, and to substitute material of similar quality. Prices, terms, promotions, plans, dimensions, features, options, amenities, elevations, designs, square footages, specifications, materials, and availability of homes or communities are subject to change without notice or obligation. All obligations will be governed by a written contract. This design does not constitute a commitment to build a particular floor plan or home in any given community Some floor plans, options, and/or elevations may not be available on certain homesites or in a particular community and may require additional charges. Please check with Perry Homes to verify current offerings in the communities you are considering. This rendering is the property of Perry Homes. LLC. Any reproduction or exhibition is strictly prohibited. © Perry Homes. LLC 2018