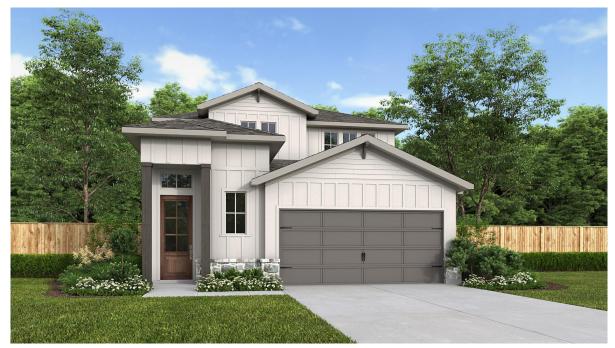

## **DESIGN 24120**

This home contains approximately 2,412 square feet.\*

**DESIGN 24120 E-1** 

DESIGN 24120 E-70 Includes Stucco Front

DESIGN 24120 E-90 Includes Stucco Front

This design, as originally designed and prior to any changes you make, is estimated to yield approximately the number of square feet shown on page 1. All dimensions are approximate. Square footage may vary based on as-built dimensions, configurations, plan options and/or the method of calculation. Designs are not-to-scale, and are conceptual illustrations that may differ from construction plans or completed improvements. A design may depict features not available on all homesites or in all communities. Perry Homes reserves the right to make changes in plans and specifications, and to substitute material of similar quality. Prices, terms, promotions, plans, dimensions, features, options, amenities, elevations, designs, square footages, specifications, materials, and availability of homes or communities are subject to change without notice or obligation. All obligations will be governed by a written contract. This design does not constitute a commitment to build a particular floor plan or home in any given community Some floor plans, options, and/or elevations may not be available on certain homesites or in a particular community and may require additional charges. Please check with Perry Homes to verify current offerings in the communities you are considering. This rendering is the property of Perry Homes. LLC. Any reproduction or exhibition is strictly prohibited. © Perry Homes. LLC 2018