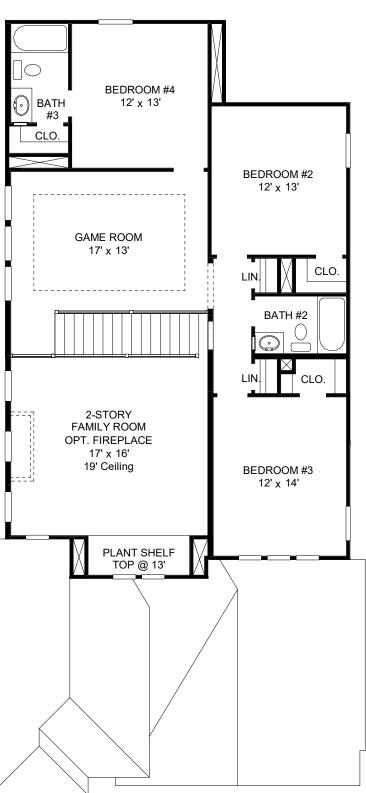

## **DESIGN 24120**

This home contains approximately 2,412 square feet.\*

**DESIGN 24120 E-1** 

DESIGN 24120 E-70 Includes Stucco Front

DESIGN 24120 E-90 Includes Stucco Front

This design, as originally designed and prior to any changes you make, is estimated to yield approximately the number of square feet shown on page 1. All dimensions are approximate. Square footage may vary based on as-built dimensions, configurations, plan options and/or the method of calculation. Designs are not-to-scale, and are conceptual illustrations that may differ from construction plans or completed improvements. A design may depict features not available on all homesites or in all communities. Perry Homes reserves the right to make changes in plans and specifications, and to substitute material of similar quality. Prices, terms, promotions, plans, dimensions, features, options, amenities, elevations, designs, square footages, specifications, materials, and availability of homes or communities are subject to change without notice or obligation. All obligations will be governed by a written contract. This design does not constitute a commitment to build a particular floor plan or home in any given community Some floor plans, options, and/or elevations may not be available on certain homesites or in a particular community and may require additional charges. Please check with Perry Homes to verify current offerings in the communities you are considering. This rendering is the property of Perry Homes. LLC. Any reproduction or exhibition is strictly prohibited. © Perry Homes. LLC 2018