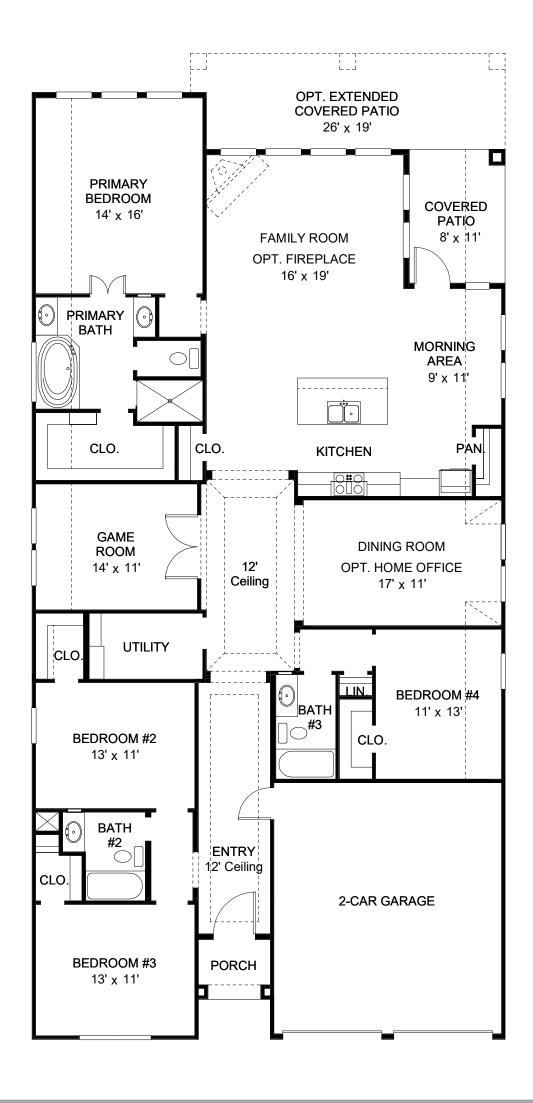

## **DESIGN 2438S**

This home contains approximately 2,438 square feet.\*

**DESIGN 2438S E-1** 

**DESIGN 2438S E-50** 

**DESIGN 2438S E-70** 

This design, as originally designed and prior to any changes you make, is estimated to yield approximately the number of square feet shown on page 1. All dimensions are approximate. Square footage may vary based on as-built dimensions, configurations, plan options and/or the method of calculation. Designs are not-to-scale, and are conceptual illustrations that may differ from construction plans or completed improvements. A design may depict features not available on all homesites or in all communities. Perry Homes reserves the right to make changes in plans and specifications, and to substitute material of similar quality. Prices, terms, promotions, plans, dimensions, features, options, amenities, elevations, designs, square footages, specifications, materials, and availability of homes or communities evaluate to change without notice or obligation. All obligations will be governed by a written contract. This design does not constitute a commitment to build a particular floor plan or home in any given community. Some floor plans, options, and/or elevations may not be available on certain homesites or in a particular community and may require additional charges. Please check with Perry Homes to verify current offerings in the communities you are considering. This rendering is the property of Perry Homes. LLC. Any reproduction or exhibition is strictly prohibited. © Perry Homes. LLC 2025