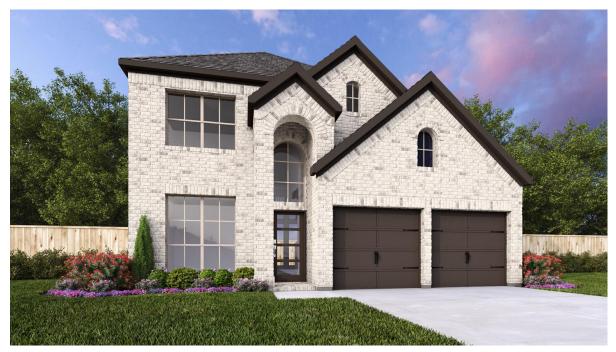

## **DESIGN 2442W**

This home contains approximately 2,442 square feet.\*

**DESIGN 2442W E-1** 

**DESIGN 2442W E-32** 

**DESIGN 2442W E-33** 

**DESIGN 2442W E-35** 

**DESIGN 2442W E-50** 

This design, as originally designed and prior to any changes you make, is estimated to yield approximately the number of square feet shown on page 1. All dimensions are approximate. Square footage may vary based on as-built dimensions, configurations, plan options and/or the method of calculation. Designs are not-to-scale, and are conceptual illustrations that may differ from construction plans or completed improvements. A design may depict features not available on all homesites or in all communities. Perry Homes reserves the right to make changes in plans and specifications, and to substitute material of similar quality. Prices, terms, promotions, plans, dimensions, features, options, amenities, elevations, designs, square footages, specifications, materials, and availability of homes or communities to change without notice or obligation. All obligations will be governed by a written contract. This design does not constitute a commitment to build a particular floor plan or home in any given community. Some floor plans, options, and/or elevations may not be available on certain homesites or in a particular community and may require additional charges. Please check with Perry Homes to verify current offerings in the communities and are considering. This rendering is the property of Perry Homes. LLC. Any reproduction or exhibition is strictly prohibited @ Perry Homes LLC. 2019.