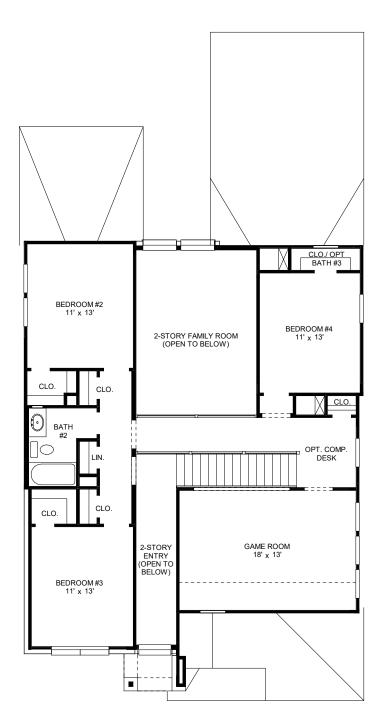

## **DESIGN 2442W**

This home contains approximately 2,442 square feet.\*

**DESIGN 2442W E-1** 

**DESIGN 2442W E-32** 

**DESIGN 2442W E-33** 

**DESIGN 2442W E-35** 

**DESIGN 2442W E-50** 

This design, as originally designed and prior to any changes you make, is estimated to yield approximately the number of square feet shown on page 1. All dimensions are approximate. Square footage may vary based on as-built dimensions, configurations, plan options and/or the method of calculation. Designs are not-to-scale, and are conceptual illustrations that may differ from construction plans or completed improvements. A design may depict features not available on all homesites or in all communities. Perry Homes reserves the right to make changes in plans and specifications, and to substitute material of similar quality. Prices, terms, promotions, plans, dimensions, features, options, amenities, elevations, designs, square footages, specifications, materials, and availability of homes or communities to change without notice or obligation. All obligations will be governed by a written contract. This design does not constitute a commitment to build a particular floor plan or home in any given community. Some floor plans, options, and/or elevations may not be available on certain homesites or in a particular community and may require additional charges. Please check with Perry Homes to verify current offerings in the communities and are considering. This rendering is the property of Perry Homes. LLC. Any reproduction or exhibition is strictly prohibited @ Perry Homes LLC. 2019.