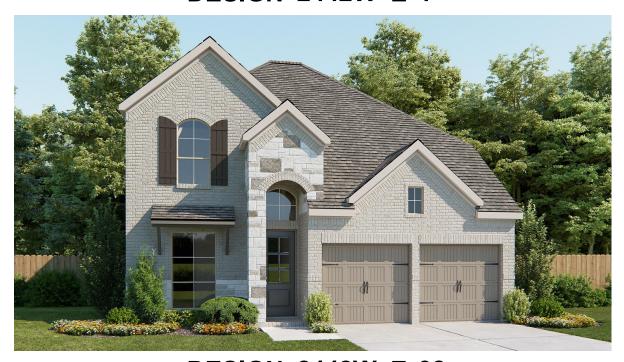

## **DESIGN 2442W**

This home contains approximately 2,442 square feet.\*

**DESIGN 2442W E-1** 

**DESIGN 2442W E-32** 

**DESIGN 2442W E-33** 

**DESIGN 2442W E-35** 

**DESIGN 2442W E-50** 

This design, as originally designed and prior to any changes you make, is estimated to yield approximately the number of square feet shown on page 1. All dimensions are approximate. Square footage may vary based on as-built dimensions, configurations, plan options and/or the method of calculation. Designs are not-to-scale, and are conceptual illustrations that may differ from construction plans or completed improvements. A design may depict features not available on all homesites or in all communities. Perry Homes reserves the right to make changes in plans and specifications, and to substitute material of similar quality. Prices, terms, promotions, plans, dimensions, features, options, amenities, elevations, designs, square footages, specifications, materials, and availability of homes or communities to change without notice or obligation. All obligations will be governed by a written contract. This design does not constitute a commitment to build a particular floor plan or home in any given community. Some floor plans, options, and/or elevations may not be available on certain homesites or in a particular community and may require additional charges. Please check with Perry Homes to verify current offerings in the communities and are considering. This rendering is the property of Perry Homes. LLC. Any reproduction or exhibition is strictly prohibited @ Perry Homes LLC. 2019.