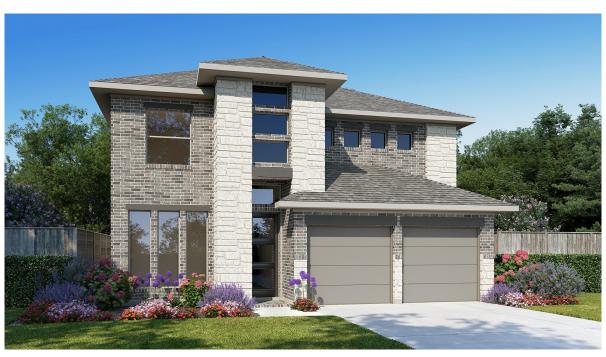

## **DESIGN 2442W**

This home contains approximately 2,442 square feet.\*

**DESIGN 2442W E-1** 

**DESIGN 2442W E-32** 

**DESIGN 2442W E-33** 

**DESIGN 2442W E-35** 

**DESIGN 2442W E-50** 

This design, as originally designed and prior to any changes you make, is estimated to yield approximately the number of square feet shown on page 1. All dimensions are approximate. Square footage may vary based on as-built dimensions, configurations, plan options and/or the method of calculation. Designs are not-to-scale, and are conceptual illustrations that may differ from construction plans or completed improvements. A design may depict features not available on all homesites or in all communities. Perry Homes reserves the right to make changes in plans and specifications, and to substitute material of similar quality. Prices, terms, promotions, plans, dimensions, features, options, amenities, elevations, designs, square footages, specifications, materials, and availability of homes or communities to change without notice or obligation. All obligations will be governed by a written contract. This design does not constitute a commitment to build a particular floor plan or home in any given community. Some floor plans, options, and/or elevations may not be available on certain homesites or in a particular community and may require additional charges. Please check with Perry Homes to verify current offerings in the communities and are considering. This rendering is the property of Perry Homes. LLC. Any reproduction or exhibition is strictly prohibited @ Perry Homes LLC. 2019.