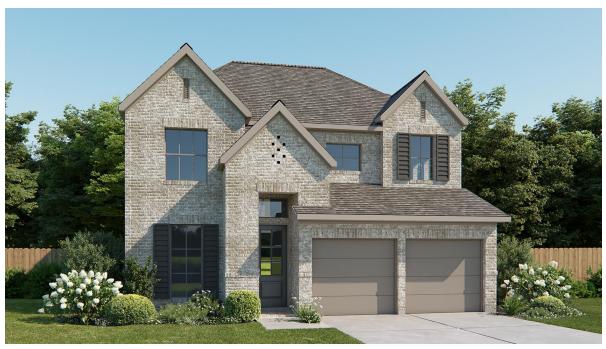

## **DESIGN 2442W**

This home contains approximately 2,442 square feet.\*

**DESIGN 2442W E-1** 

**DESIGN 2442W E-32** 

**DESIGN 2442W E-33** 

**DESIGN 2442W E-35** 

**DESIGN 2442W E-50** 

This design, as originally designed and prior to any changes you make, is estimated to yield approximately the number of square feet shown on page 1. All dimensions are approximate. Square footage may vary based on as-built dimensions, configurations, plan options and/or the method of calculation. Designs are not-to-scale, and are conceptual illustrations that may differ from construction plans or completed improvements. A design may depict features not available on all homesites or in all communities. Perry Homes reserves the right to make changes in plans and specifications, and to substitute material of similar quality. Prices, terms, promotions, plans, dimensions, features, options, amenities, elevations, designs, square footages, specifications, materials, and availability of homes or communities to change without notice or obligation. All obligations will be governed by a written contract. This design does not constitute a commitment to build a particular floor plan or home in any given community. Some floor plans, options, and/or elevations may not be available on certain homesites or in a particular community and may require additional charges. Please check with Perry Homes to verify current offerings in the communities and are considering. This rendering is the property of Perry Homes. LLC. Any reproduction or exhibition is strictly prohibited @ Perry Homes LLC. 2019.