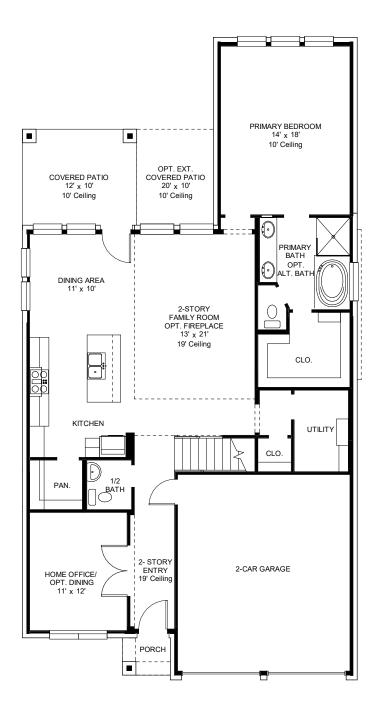

## **DESIGN 2442W**

This home contains approximately 2,442 square feet.\*

**DESIGN 2442W E-1** 

**DESIGN 2442W E-32** 

**DESIGN 2442W E-33** 

**DESIGN 2442W E-35** 

**DESIGN 2442W E-50** 

This design, as originally designed and prior to any changes you make, is estimated to yield approximately the number of square feet shown on page 1. All dimensions are approximate. Square footage may vary based on as-built dimensions, configurations, plan options and/or the method of calculation. Designs are not-to-scale, and are conceptual illustrations that may differ from construction plans or completed improvements. A design may depict features not available on all homesites or in all communities. Perry Homes reserves the right to make changes in plans and specifications, and to substitute material of similar quality. Prices, terms, promotions, plans, dimensions, features, options, amenities, elevations, designs, square footages, specifications, materials, and availability of homes or communities to change without notice or obligation. All obligations will be governed by a written contract. This design does not constitute a commitment to build a particular floor plan or home in any given community. Some floor plans, options, and/or elevations may not be available on certain homesites or in a particular community and may require additional charges. Please check with Perry Homes to verify current offerings in the communities and are considering. This rendering is the property of Perry Homes. LLC. Any reproduction or exhibition is strictly prohibited @ Perry Homes LLC. 2019.