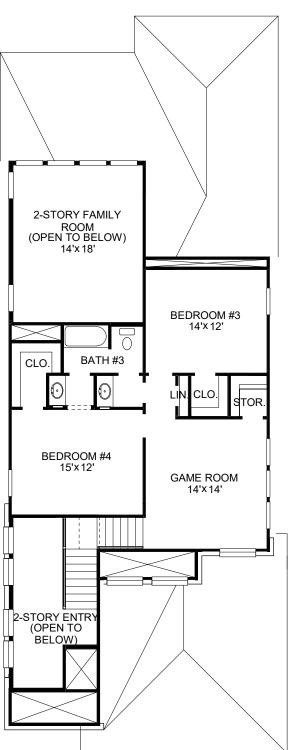

## **DESIGN 2443W**

This home contains approximately 2,443 square feet.\*

**DESIGN 2443W E-1** 

**DESIGN 2443W E-30** 

**DESIGN 2443W E-70** 

This design, as originally designed and prior to any changes you make, is estimated to yield approximately the number of square feet shown on page 1. All dimensions are approximate. Square footage may vary based on as-built dimensions, configurations, plan options and/or the method of calculation. Designs are not-to-scale, and are conceptual illustrations that may differ from construction plans or completed improvements. A design may depict features not available on all homesites or in all communities. Perry Homes reserves the right to make changes in plans and specifications, and to substitute material of similar quality. Prices, terms, promotions, plans, dimensions, features, options, amenities, elevations, designs, square footages, specifications, materials, and availability of homes or communities to change without notice or obligation. All obligations will be governed by a written contract. This design does not constitute a commitment to build a particular floor plan or home in any given community. Some floor plans, options, and/or elevations may not be available on certain homesites or in a particular community and may require additional charges. Please check with Perry Homes to verify current offerings in the communities and are considering. This rendering is the property of Perry Homes. LLC. Any reproduction or exhibition is strictly prohibited @ Perry Homes LLC. 2019