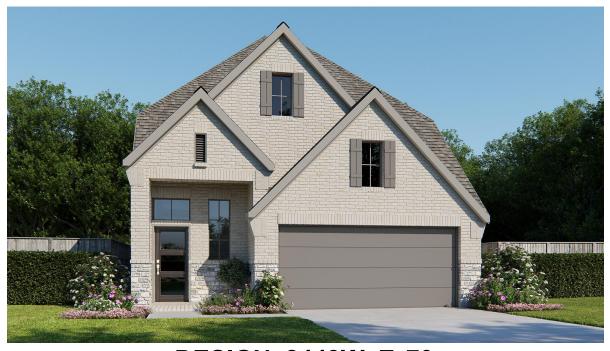

## **DESIGN 2443W**

This home contains approximately 2,443 square feet.\*

**DESIGN 2443W E-1** 

**DESIGN 2443W E-30** 

**DESIGN 2443W E-70** 

This design, as originally designed and prior to any changes you make, is estimated to yield approximately the number of square feet shown on page 1. All dimensions are approximate. Square footage may vary based on as-built dimensions, configurations, plan options and/or the method of calculation. Designs are not-to-scale, and are conceptual illustrations that may differ from construction plans or completed improvements. A design may depict features not available on all homesites or in all communities. Perry Homes reserves the right to make changes in plans and specifications, and to substitute material of similar quality. Prices, terms, promotions, plans, dimensions, features, options, amenities, elevations, designs, square footages, specifications, materials, and availability of homes or communities to change without notice or obligation. All obligations will be governed by a written contract. This design does not constitute a commitment to build a particular floor plan or home in any given community. Some floor plans, options, and/or elevations may not be available on certain homesites or in a particular community and may require additional charges. Please check with Perry Homes to verify current offerings in the communities and are considering. This rendering is the property of Perry Homes. LLC. Any reproduction or exhibition is strictly prohibited @ Perry Homes LLC. 2019