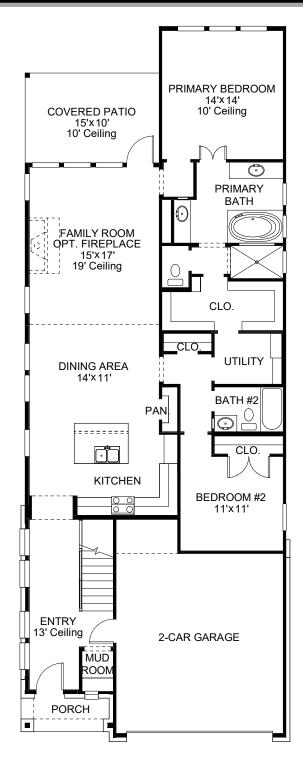

## **DESIGN 2443W**

This home contains approximately 2,443 square feet.\*

**DESIGN 2443W E-1** 

**DESIGN 2443W E-30** 

**DESIGN 2443W E-70** 

This design, as originally designed and prior to any changes you make, is estimated to yield approximately the number of square feet shown on page 1. All dimensions are approximate. Square footage may vary based on as-built dimensions, configurations, plan options and/or the method of calculation. Designs are not-to-scale, and are conceptual illustrations that may differ from construction plans or completed improvements. A design may depict features not available on all homesites or in all communities. Perry Homes reserves the right to make changes in plans and specifications, and to substitute material of similar quality. Prices, terms, promotions, plans, dimensions, features, options, amenities, elevations, designs, square footages, specifications, materials, and availability of homes or communities to change without notice or obligation. All obligations will be governed by a written contract. This design does not constitute a commitment to build a particular floor plan or home in any given community. Some floor plans, options, and/or elevations may not be available on certain homesites or in a particular community and may require additional charges. Please check with Perry Homes to verify current offerings in the communities and are considering. This rendering is the property of Perry Homes. LLC. Any reproduction or exhibition is strictly prohibited @ Perry Homes LLC. 2019