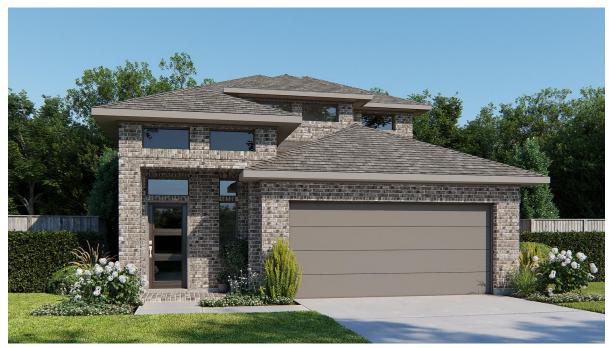

## **DESIGN 2443W**

This home contains approximately 2,443 square feet.\*

**DESIGN 2443W E-1** 

**DESIGN 2443W E-30** 

**DESIGN 2443W E-70** 

This design, as originally designed and prior to any changes you make, is estimated to yield approximately the number of square feet shown on page 1. All dimensions are approximate. Square footage may vary based on as-built dimensions, configurations, plan options and/or the method of calculation. Designs are not-to-scale, and are conceptual illustrations that may differ from construction plans or completed improvements. A design may depict features not available on all homesites or in all communities. Perry Homes reserves the right to make changes in plans and specifications, and to substitute material of similar quality. Prices, terms, promotions, plans, dimensions, features, options, amenities, elevations, designs, square footages, specifications, materials, and availability of homes or communities to change without notice or obligation. All obligations will be governed by a written contract. This design does not constitute a commitment to build a particular floor plan or home in any given community. Some floor plans, options, and/or elevations may not be available on certain homesites or in a particular community and may require additional charges. Please check with Perry Homes to verify current offerings in the communities and are considering. This rendering is the property of Perry Homes. LLC. Any reproduction or exhibition is strictly prohibited @ Perry Homes LLC. 2019