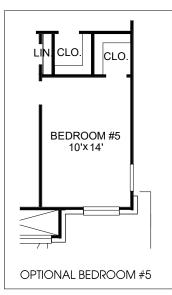

## **DESIGN 2443W**

This home contains approximately 2,443 square feet.\*

**DESIGN 2443W E-1** 

**DESIGN 2443W E-30** 

**DESIGN 2443W E-70** 

This design, as originally designed and prior to any changes you make, is estimated to yield approximately the number of square feet shown on page 1. All dimensions are approximate. Square footage may vary based on as-built dimensions, configurations, plan options and/or the method of calculation. Designs are not-to-scale, and are conceptual illustrations that may differ from construction plans or completed improvements. A design may depict features not available on all homesites or in all communities. Perry Homes reserves the right to make changes in plans and specifications, and to substitute material of similar quality. Prices, terms, promotions, plans, dimensions, features, options, amenities, elevations, designs, square footages, specifications, materials, and availability of homes or communities to change without notice or obligation. All obligations will be governed by a written contract. This design does not constitute a commitment to build a particular floor plan or home in any given community. Some floor plans, options, and/or elevations may not be available on certain homesites or in a particular community and may require additional charges. Please check with Perry Homes to verify current offerings in the communities and are considering. This rendering is the property of Perry Homes. LLC. Any reproduction or exhibition is strictly prohibited @ Perry Homes LLC. 2019