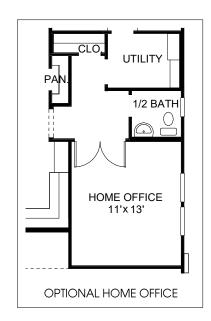

## **DESIGN 2443W**

This home contains approximately 2,443 square feet.\*

**DESIGN 2443W E-1** 

**DESIGN 2443W E-30** 

**DESIGN 2443W E-70** 

This design, as originally designed and prior to any changes you make, is estimated to yield approximately the number of square feet shown on page 1. All dimensions are approximate. Square footage may vary based on as-built dimensions, configurations, plan options and/or the method of calculation. Designs are not-to-scale, and are conceptual illustrations that may differ from construction plans or completed improvements. A design may depict features not available on all homesites or in all communities. Perry Homes reserves the right to make changes in plans and specifications, and to substitute material of similar quality. Prices, terms, promotions, plans, dimensions, features, options, amenities, elevations, designs, square footages, specifications, materials, and availability of homes or communities to change without notice or obligation. All obligations will be governed by a written contract. This design does not constitute a commitment to build a particular floor plan or home in any given community. Some floor plans, options, and/or elevations may not be available on certain homesites or in a particular community and may require additional charges. Please check with Perry Homes to verify current offerings in the communities and are considering. This rendering is the property of Perry Homes. LLC. Any reproduction or exhibition is strictly prohibited @ Perry Homes LLC. 2019