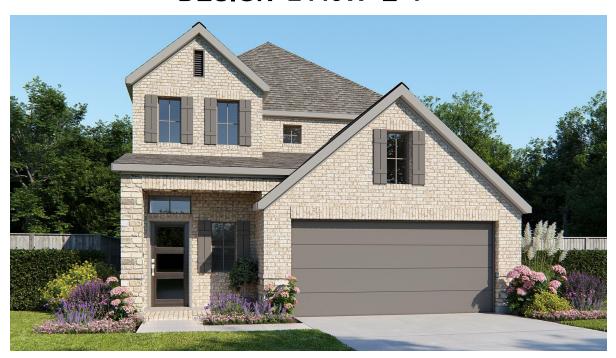

## **DESIGN 2443W**

This home contains approximately 2,443 square feet.\*

**DESIGN 2443W E-1** 

**DESIGN 2443W E-30** 

**DESIGN 2443W E-70** 

This design, as originally designed and prior to any changes you make, is estimated to yield approximately the number of square feet shown on page 1. All dimensions are approximate. Square footage may vary based on as-built dimensions, configurations, plan options and/or the method of calculation. Designs are not-to-scale, and are conceptual illustrations that may differ from construction plans or completed improvements. A design may depict features not available on all homesites or in all communities. Perry Homes reserves the right to make changes in plans and specifications, and to substitute material of similar quality. Prices, terms, promotions, plans, dimensions, features, options, amenities, elevations, designs, square footages, specifications, materials, and availability of homes or communities to change without notice or obligation. All obligations will be governed by a written contract. This design does not constitute a commitment to build a particular floor plan or home in any given community. Some floor plans, options, and/or elevations may not be available on certain homesites or in a particular community and may require additional charges. Please check with Perry Homes to verify current offerings in the communities and are considering. This rendering is the property of Perry Homes. LLC. Any reproduction or exhibition is strictly prohibited @ Perry Homes LLC. 2019