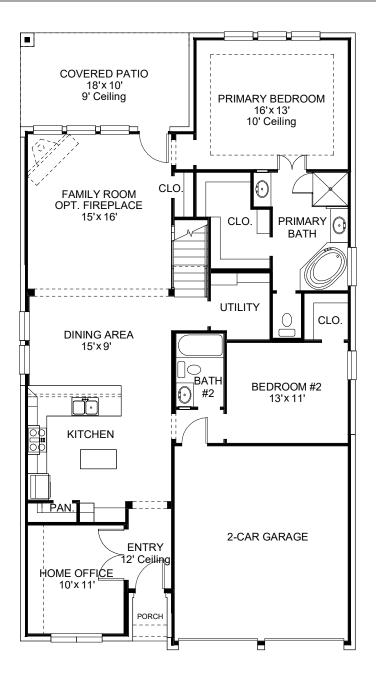

## **DESIGN 2444W**

This home contains approximately 2,444 square feet.\*

DESIGN 2444W E-1

**DESIGN 2444W E-30** 

**DESIGN 2444W E-50** 

## **DESIGN 2444W E-51**

This design, as originally designed and prior to any changes you make, is estimated to yield approximately the number of square feet shown on page 1. All dimensions are approximate. Square footage may vary based on as-built dimensions, configurations, plan options and/or the method of calculation. Designs are not-to-scale, and are conceptual illustrations that may differ from construction plans or completed improvements. A design may depict features not available on all homesites or in all communities. Perry Homes reserves the right to make changes in plans and specifications, and to substitute material of similar quality. Prices, terms, promotions, plans, dimensions, features, options, amenities, elevations, designs, square footages, specifications, materials, and availability of homes or communities are subject to change without notice or obligation. All obligations will be governed by a written contract. This design does not constitute a commitment to build a particular floor plan or home in any given community. Some floor plans, options, and/or elevations may not be available on certain homesites or in a particular community and may require additional charges. Please check with Perry Homes to verify current offerings in the communities you are considering. This rendering is the property of Perry Homes, LLC. Any reproduction or exhibition is strictly prohibited. © Perry Homes, LLC 2024