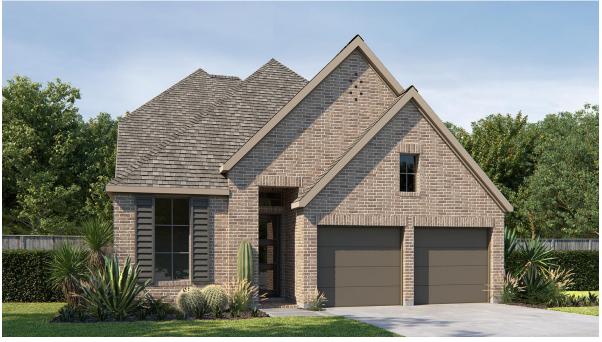

## **DESIGN 2444W**

This home contains approximately 2,444 square feet.\*

DESIGN 2444W E-1

**DESIGN 2444W E-30** 

**DESIGN 2444W E-50** 