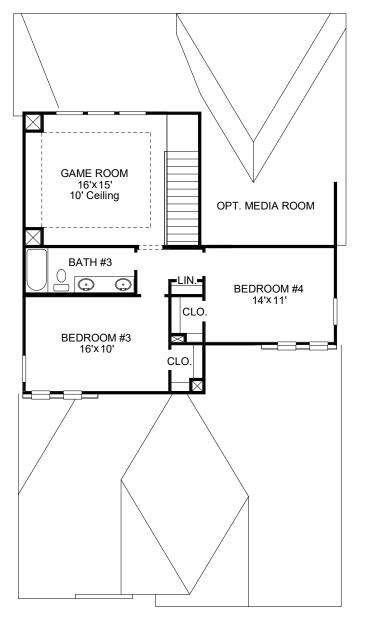

## **DESIGN 2444W**

This home contains approximately 2,444 square feet.\*

DESIGN 2444W E-1

**DESIGN 2444W E-30** 

**DESIGN 2444W E-50** 

## **DESIGN 2444W E-51**

This design, as originally designed and prior to any changes you make, is estimated to yield approximately the number of square feet shown on page 1. All dimensions are approximate. Square footage may vary based on as-built dimensions, configurations, plan options and/or the method of calculation. Designs are not-to-scale, and are conceptual illustrations that may differ from construction plans or completed improvements. A design may depict features not available on all homesites or in all communities. Perry Homes reserves the right to make changes in plans and specifications, and to substitute material of similar quality. Prices, terms, promotions, plans, dimensions, features, options, amenities, elevations, designs, square footages, specifications, materials, and availability of homes or communities are subject to change without notice or obligation. All obligations will be governed by a written contract. This design does not constitute a commitment to build a particular floor plan or home in any given community. Some floor plans, options, and/or elevations may not be available on certain homesites or in a particular community and may require additional charges. Please check with Perry Homes to verify current offerings in the communities you are considering. This rendering is the property of Perry Homes, LLC. Any reproduction or exhibition is strictly prohibited. © Perry Homes, LLC 2024