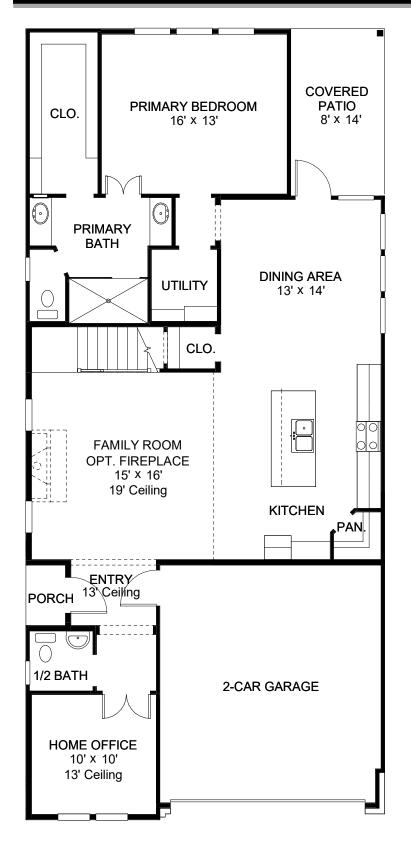

## **DESIGN 2463E**

This home contains approximately 2,463 square feet.\*

**DESIGN 2463E E-1** 

**DESIGN 2463E E-70** 

**DESIGN 2463E E-90** 

This design, as originally designed and prior to any changes you make, is estimated to yield approximately the number of square feet shown on page 1. All dimensions are approximate. Square footage may vary based on as-built dimensions, configurations, plan options and/or the method of calculation. Designs are not-to-scale, and are conceptual illustrations that may differ from construction plans or completed improvements. A design may depict features not available on all homesites or in all communities. Perry Homes reserves the right to make changes in plans and specifications, and to substitute material of similar quality. Prices, terms, promotions, plans, dimensions, features, options, amenities, elevations, designs, square footages, specifications, materials, and availability of homes or communities to change without notice or obligation. All obligations will be governed by a written contract. This design does not constitute a commitment to build a particular floor plan or home in any given community. Some floor plans, options, and/or elevations may not be available on certain homesites or in a particular community and may require additional charges. Please check with Perry Homes to verify current offerings in the communities and are considering. This rendering is the property of Perry Homes. LLC. Any reproduction or exhibition is strictly prohibited @ Perry Homes LLC. 2019.