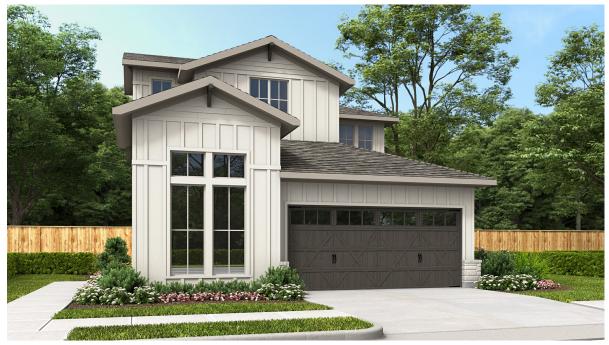

## **DESIGN 2463E**

This home contains approximately 2,463 square feet.\*

**DESIGN 2463E E-1** 

**DESIGN 2463E E-70** 

**DESIGN 2463E E-90** 

This design, as originally designed and prior to any changes you make, is estimated to yield approximately the number of square feet shown on page 1. All dimensions are approximate. Square footage may vary based on as-built dimensions, configurations, plan options and/or the method of calculation. Designs are not-to-scale, and are conceptual illustrations that may differ from construction plans or completed improvements. A design may depict features not available on all homesites or in all communities. Perry Homes reserves the right to make changes in plans and specifications, and to substitute material of similar quality. Prices, terms, promotions, plans, dimensions, features, options, amenities, elevations, designs, square footages, specifications, materials, and availability of homes or communities to change without notice or obligation. All obligations will be governed by a written contract. This design does not constitute a commitment to build a particular floor plan or home in any given community. Some floor plans, options, and/or elevations may not be available on certain homesites or in a particular community and may require additional charges. Please check with Perry Homes to verify current offerings in the communities and are considering. This rendering is the property of Perry Homes. LLC. Any reproduction or exhibition is strictly prohibited @ Perry Homes LLC. 2019.