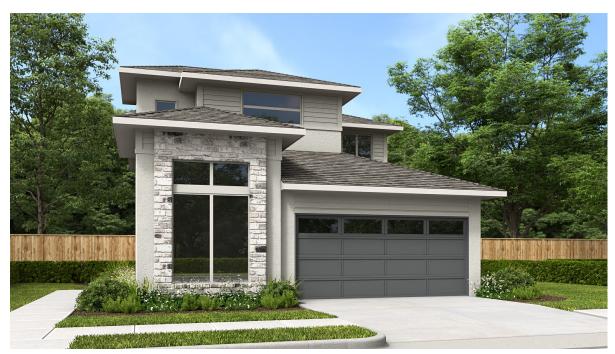

## **DESIGN 2463E**

This home contains approximately 2,463 square feet.\*

**DESIGN 2463E E-1** 

**DESIGN 2463E E-70** 

**DESIGN 2463E E-90** 

This design, as originally designed and prior to any changes you make, is estimated to yield approximately the number of square feet shown on page 1. All dimensions are approximate. Square footage may vary based on as-built dimensions, configurations, plan options and/or the method of calculation. Designs are not-to-scale, and are conceptual illustrations that may differ from construction plans or completed improvements. A design may depict features not available on all homesites or in all communities. Perry Homes reserves the right to make changes in plans and specifications, and to substitute material of similar quality. Prices, terms, promotions, plans, dimensions, features, options, amenities, elevations, designs, square footages, specifications, materials, and availability of homes or communities to change without notice or obligation. All obligations will be governed by a written contract. This design does not constitute a commitment to build a particular floor plan or home in any given community. Some floor plans, options, and/or elevations may not be available on certain homesites or in a particular community and may require additional charges. Please check with Perry Homes to verify current offerings in the communities and are considering. This rendering is the property of Perry Homes. LLC. Any reproduction or exhibition is strictly prohibited @ Perry Homes LLC. 2019.