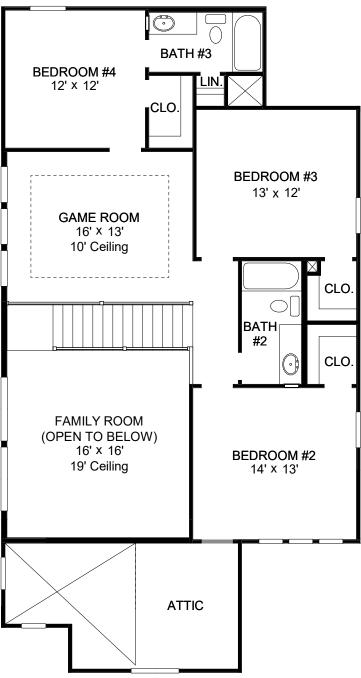

## **DESIGN 2463E**

This home contains approximately 2,463 square feet.\*

**DESIGN 2463E E-1** 

**DESIGN 2463E E-70** 

**DESIGN 2463E E-90** 

This design, as originally designed and prior to any changes you make, is estimated to yield approximately the number of square feet shown on page 1. All dimensions are approximate. Square footage may vary based on as-built dimensions, configurations, plan options and/or the method of calculation. Designs are not-to-scale, and are conceptual illustrations that may differ from construction plans or completed improvements. A design may depict features not available on all homesites or in all communities. Perry Homes reserves the right to make changes in plans and specifications, and to substitute material of similar quality. Prices, terms, promotions, plans, dimensions, features, options, amenities, elevations, designs, square footages, specifications, materials, and availability of homes or communities to change without notice or obligation. All obligations will be governed by a written contract. This design does not constitute a commitment to build a particular floor plan or home in any given community. Some floor plans, options, and/or elevations may not be available on certain homesites or in a particular community and may require additional charges. Please check with Perry Homes to verify current offerings in the communities and are considering. This rendering is the property of Perry Homes. LLC. Any reproduction or exhibition is strictly prohibited @ Perry Homes LLC. 2019.