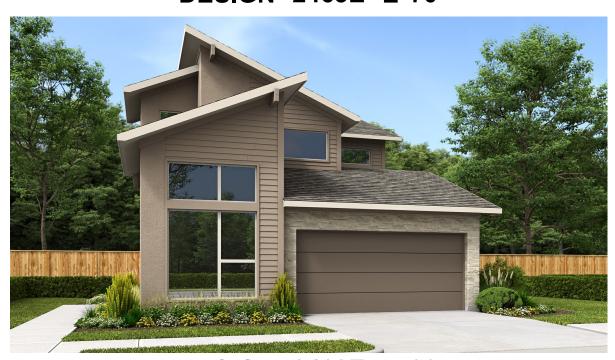

## **DESIGN 2463E**

This home contains approximately 2,463 square feet.\*

**DESIGN 2463E E-1** 

**DESIGN 2463E E-70** 

**DESIGN 2463E E-90** 

This design, as originally designed and prior to any changes you make, is estimated to yield approximately the number of square feet shown on page 1. All dimensions are approximate. Square footage may vary based on as-built dimensions, configurations, plan options and/or the method of calculation. Designs are not-to-scale, and are conceptual illustrations that may differ from construction plans or completed improvements. A design may depict features not available on all homesites or in all communities. Perry Homes reserves the right to make changes in plans and specifications, and to substitute material of similar quality. Prices, terms, promotions, plans, dimensions, features, options, amenities, elevations, designs, square footages, specifications, materials, and availability of homes or communities to change without notice or obligation. All obligations will be governed by a written contract. This design does not constitute a commitment to build a particular floor plan or home in any given community. Some floor plans, options, and/or elevations may not be available on certain homesites or in a particular community and may require additional charges. Please check with Perry Homes to verify current offerings in the communities and are considering. This rendering is the property of Perry Homes. LLC. Any reproduction or exhibition is strictly prohibited @ Perry Homes LLC. 2019.