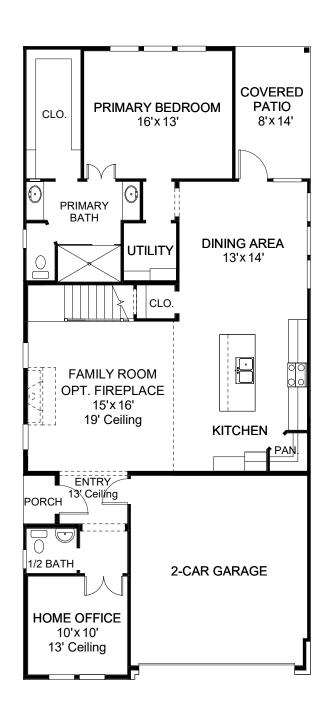

## **DESIGN 24630**

This home contains approximately 2,463 square feet.\*

**DESIGN 24630 E-1** 

**DESIGN 24630 E-70** 

**DESIGN 24630 E-90** 

This design, as originally designed and prior to any changes you make, is estimated to yield approximately the number of square feet shown on page 1. All dimensions are approximate. Square footage may vary based on as-built dimensions, configurations, plan options and/or the method of calculation. Designs are not-to-scale, and are conceptual illustrations that may differ from construction plans or completed improvements. A design may depict features not available on all homesites or in all communities. Perry Homes reserves the right to make changes in plans and specifications, and to substitute material of similar quality. Prices, terms, promotions, plans, dimensions, features, options, amenities, elevations, designs, square footages, specifications, materials, and availability of homes or communities are subject to change without notice or obligation. All obligations will be governed by a written contract. This design does not constitute a commitment to build a particular floor plan or home in any given community Some floor plans, options, and/or elevations may not be available on certain homesites or in a particular community and may require additional charges. Please check with Perry Homes to verify current offerings in the communities you are considering. This rendering is the property of Perry Homes LLC. Any reproduction or exhibition is strictly prohibited. @ Perry Homes LLC. 2013.