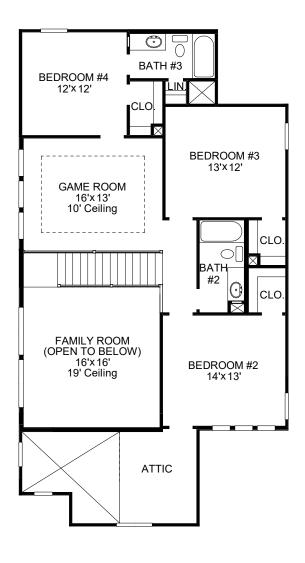

## **DESIGN 24630**

This home contains approximately 2,463 square feet.\*

**DESIGN 24630 E-1** 

**DESIGN 24630 E-70** 

**DESIGN 24630 E-90** 

This design, as originally designed and prior to any changes you make, is estimated to yield approximately the number of square feet shown on page 1. All dimensions are approximate. Square footage may vary based on as-built dimensions, configurations, plan options and/or the method of calculation. Designs are not-to-scale, and are conceptual illustrations that may differ from construction plans or completed improvements. A design may depict features not available on all homesites or in all communities. Perry Homes reserves the right to make changes in plans and specifications, and to substitute material of similar quality. Prices, terms, promotions, plans, dimensions, features, options, amenities, elevations, designs, square footages, specifications, materials, and availability of homes or communities are subject to change without notice or obligation. All obligations will be governed by a written contract. This design does not constitute a commitment to build a particular floor plan or home in any given community Some floor plans, options, and/or elevations may not be available on certain homesites or in a particular community and may require additional charges. Please check with Perry Homes to verify current offerings in the communities you are considering. This rendering is the property of Perry Homes LLC. Any reproduction or exhibition is strictly prohibited. @ Perry Homes LLC. 2013.