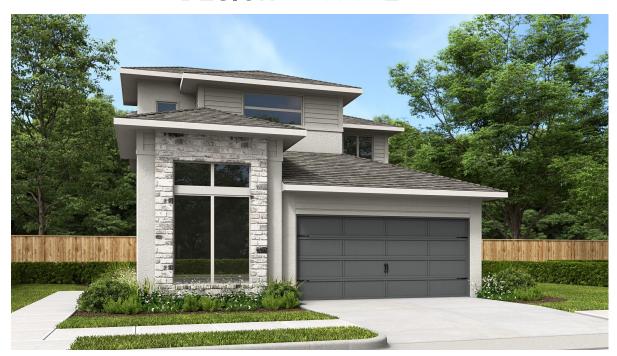

## **DESIGN 24630**

This home contains approximately 2,463 square feet.\*

**DESIGN 24630 E-1** 

**DESIGN 24630 E-70** 

**DESIGN 24630 E-90** 

This design, as originally designed and prior to any changes you make, is estimated to yield approximately the number of square feet shown on page 1. All dimensions are approximate. Square footage may vary based on as-built dimensions, configurations, plan options and/or the method of calculation. Designs are not-to-scale, and are conceptual illustrations that may differ from construction plans or completed improvements. A design may depict features not available on all homesites or in all communities. Perry Homes reserves the right to make changes in plans and specifications, and to substitute material of similar quality. Prices, terms, promotions, plans, dimensions, features, options, amenities, elevations, designs, square footages, specifications, materials, and availability of homes or communities are subject to change without notice or obligation. All obligations will be governed by a written contract. This design does not constitute a commitment to build a particular floor plan or home in any given community Some floor plans, options, and/or elevations may not be available on certain homesites or in a particular community and may require additional charges. Please check with Perry Homes to verify current offerings in the communities you are considering. This rendering is the property of Perry Homes LLC. Any reproduction or exhibition is strictly prohibited. @ Perry Homes LLC. 2013.