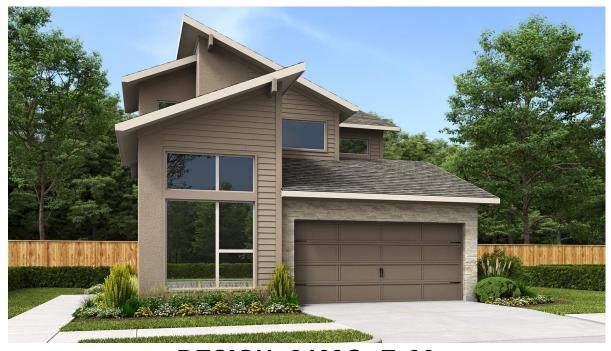

## **DESIGN 24630**

This home contains approximately 2,463 square feet.\*

**DESIGN 24630 E-1** 

**DESIGN 24630 E-70** 

**DESIGN 24630 E-90** 

This design, as originally designed and prior to any changes you make, is estimated to yield approximately the number of square feet shown on page 1. All dimensions are approximate. Square footage may vary based on as-built dimensions, configurations, plan options and/or the method of calculation. Designs are not-to-scale, and are conceptual illustrations that may differ from construction plans or completed improvements. A design may depict features not available on all homesites or in all communities. Perry Homes reserves the right to make changes in plans and specifications, and to substitute material of similar quality. Prices, terms, promotions, plans, dimensions, features, options, amenities, elevations, designs, square footages, specifications, materials, and availability of homes or communities are subject to change without notice or obligation. All obligations will be governed by a written contract. This design does not constitute a commitment to build a particular floor plan or home in any given community Some floor plans, options, and/or elevations may not be available on certain homesites or in a particular community and may require additional charges. Please check with Perry Homes to verify current offerings in the communities you are considering. This rendering is the property of Perry Homes LLC. Any reproduction or exhibition is strictly prohibited. @ Perry Homes LLC. 2013.