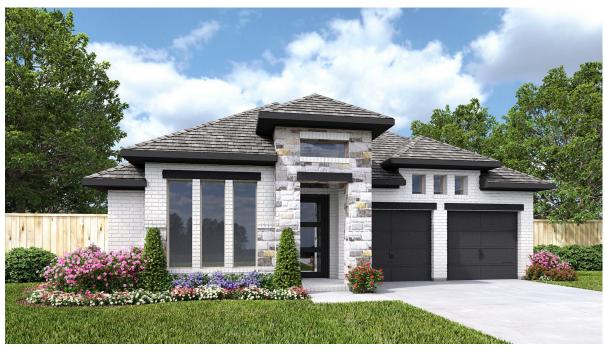

## **DESIGN 2474W**

This home contains approximately 2,474 square feet.\*

**DESIGN 2474W E-1** 

**DESIGN 2474W E-31** 

**DESIGN 2474W E-32** 

**DESIGN 2474W E-51** 

This design, as originally designed and prior to any changes you make, is estimated to yield approximately the number of square feet shown on page 1. All dimensions are approximate. Square footage ma vary based on as-built dimensions, configurations, plan options and/or the method of calculation. Designs are not-to-scale, and are conceptual illustrations that may differ from construction plans or completed improvements. A design may depict features not available on all homesites or in all communities. Perry Homes reserves the right to make changes in plans and specifications, and to substitute material or similar quality. Prices, terms, promotions, plans, dimensions, features, options, amenities, elevations, designs, square footages, specifications, materials, and availability of homes or communities are subject to change without notice or obligation. All obligations will be governed by a written contract. This design does not constitute a commitment to build a particular floor plan or home in any given community. Some floor plans, options, and/or elevations may not be available on certain homesites or in a particular community and may require additional charges. Please check with Perry Homes to verify current offerings in the communities you are considering. This rendering is the property of Perry Homes, LLC. Any reproduction or exhibition is strictly prohibited. Perry Homes, LLC 2024