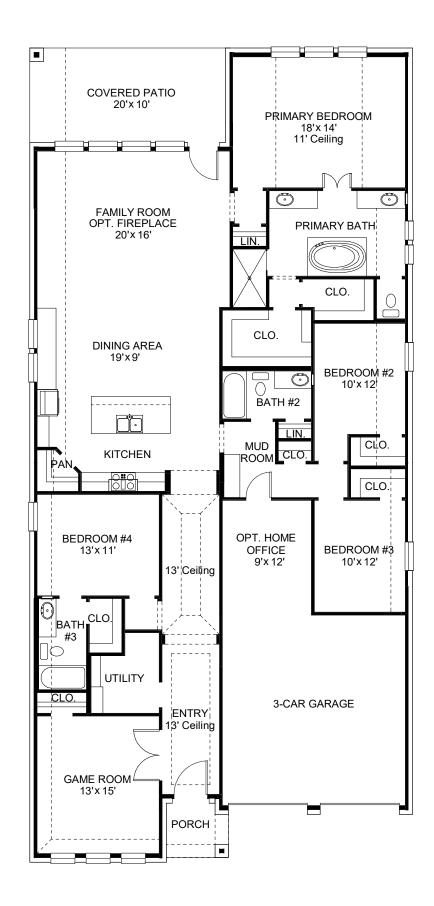

## **DESIGN 2474W**

This home contains approximately 2,474 square feet.\*

**DESIGN 2474W E-1** 

**DESIGN 2474W E-31** 

**DESIGN 2474W E-32** 

**DESIGN 2474W E-51** 

This design, as originally designed and prior to any changes you make, is estimated to yield approximately the number of square feet shown on page 1. All dimensions are approximate. Square footage ma vary based on as-built dimensions, configurations, plan options and/or the method of calculation. Designs are not-to-scale, and are conceptual illustrations that may differ from construction plans or completed improvements. A design may depict features not available on all homesites or in all communities. Perry Homes reserves the right to make changes in plans and specifications, and to substitute material or similar quality. Prices, terms, promotions, plans, dimensions, features, options, amenities, elevations, designs, square footages, specifications, materials, and availability of homes or communities are subject to change without notice or obligation. All obligations will be governed by a written contract. This design does not constitute a commitment to build a particular floor plan or home in any given community. Some floor plans, options, and/or elevations may not be available on certain homesites or in a particular community and may require additional charges. Please check with Perry Homes to verify current offerings in the communities you are considering. This rendering is the property of Perry Homes, LLC. Any reproduction or exhibition is strictly prohibited. Perry Homes, LLC 2024