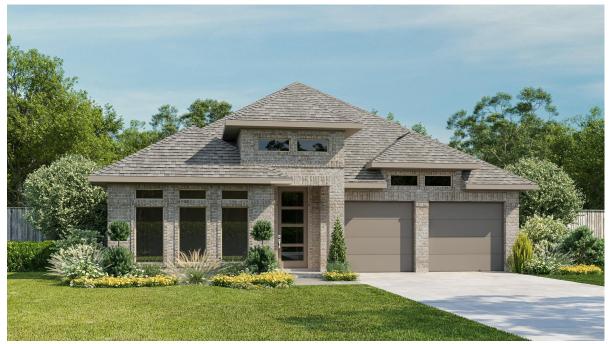

## **DESIGN 2474W**

This home contains approximately 2,474 square feet.\*

**DESIGN 2474W E-1** 

**DESIGN 2474W E-31** 

**DESIGN 2474W E-32** 

**DESIGN 2474W E-51** 

This design, as originally designed and prior to any changes you make, is estimated to yield approximately the number of square feet shown on page 1. All dimensions are approximate. Square footage ma vary based on as-built dimensions, configurations, plan options and/or the method of calculation. Designs are not-to-scale, and are conceptual illustrations that may differ from construction plans or completed improvements. A design may depict features not available on all homesites or in all communities. Perry Homes reserves the right to make changes in plans and specifications, and to substitute material or similar quality. Prices, terms, promotions, plans, dimensions, features, options, amenities, elevations, designs, square footages, specifications, materials, and availability of homes or communities are subject to change without notice or obligation. All obligations will be governed by a written contract. This design does not constitute a commitment to build a particular floor plan or home in any given community. Some floor plans, options, and/or elevations may not be available on certain homesites or in a particular community and may require additional charges. Please check with Perry Homes to verify current offerings in the communities you are considering. This rendering is the property of Perry Homes, LLC. Any reproduction or exhibition is strictly prohibited. Perry Homes, LLC 2024