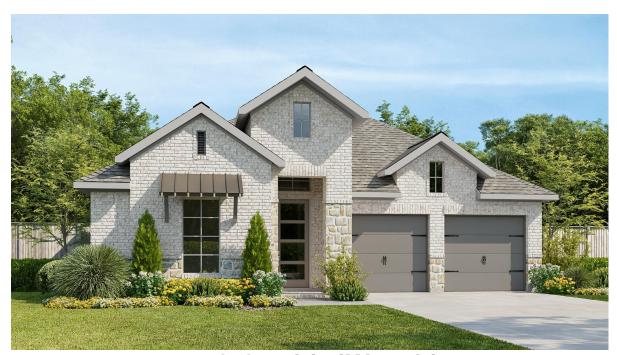

## **DESIGN 2474W**

This home contains approximately 2,474 square feet.\*

**DESIGN 2474W E-1** 

**DESIGN 2474W E-31** 

**DESIGN 2474W E-32** 

**DESIGN 2474W E-51** 

This design, as originally designed and prior to any changes you make, is estimated to yield approximately the number of square feet shown on page 1. All dimensions are approximate. Square footage ma vary based on as-built dimensions, configurations, plan options and/or the method of calculation. Designs are not-to-scale, and are conceptual illustrations that may differ from construction plans or completed improvements. A design may depict features not available on all homesites or in all communities. Perry Homes reserves the right to make changes in plans and specifications, and to substitute material or similar quality. Prices, terms, promotions, plans, dimensions, features, options, amenities, elevations, designs, square footages, specifications, materials, and availability of homes or communities are subject to change without notice or obligation. All obligations will be governed by a written contract. This design does not constitute a commitment to build a particular floor plan or home in any given community. Some floor plans, options, and/or elevations may not be available on certain homesites or in a particular community and may require additional charges. Please check with Perry Homes to verify current offerings in the communities you are considering. This rendering is the property of Perry Homes, LLC. Any reproduction or exhibition is strictly prohibited. Perry Homes, LLC 2024