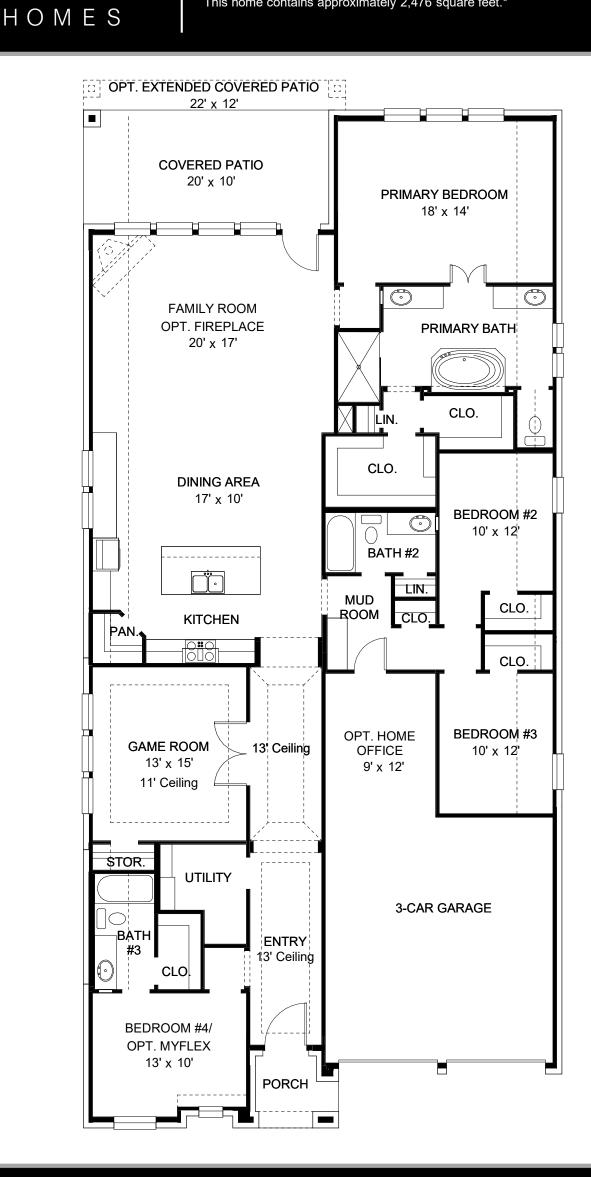

# **DESIGN 2476W**

PERRY

This home contains approximately 2,476 square feet.\*