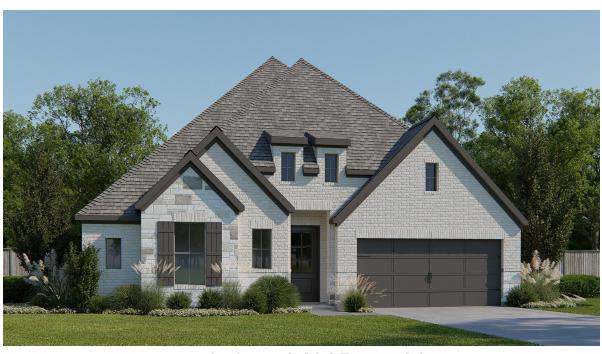

## **DESIGN 2493P**

This home contains approximately 2,493 square feet.\*

**DESIGN 2493P E-1** 

**DESIGN 2493P E-30** 

This design, as originally designed and prior to any changes you make, is estimated to yield approximately the number of square feet shown on page 1. All dimensions are approximate. Square footage may vary based on as-built dimensions, configurations, plan options and/or the method of calculation. Designs are not-to-scale, and are conceptual illustrations that may differ from construction plans or completed improvements. A design may depict features not available on all homesites or in all communities. Perry Homes reserves the right to make changes in plans and specifications, and to substitute material of similar quality. Prices, terms, promotions, plans, dimensions, features, options, amenities, elevations, designs, square footages, specifications, materials, and availability of homes or communities ochange without notice or obligation. All obligations will be governed by a written contract. This design does not constitute a commitment to build a particular floor plan or home in any given community. Some floor plans, options, and/or elevations may not be available on certain homesites or in a particular community and may require additional charges. Please check with Perry Homes to verify current offerings in the communities and are considering. This rendering is the property of Perry Homes. LLC. Any reproduction or exhibition is strictly prohibited @ Perry Homes LLC. 2018