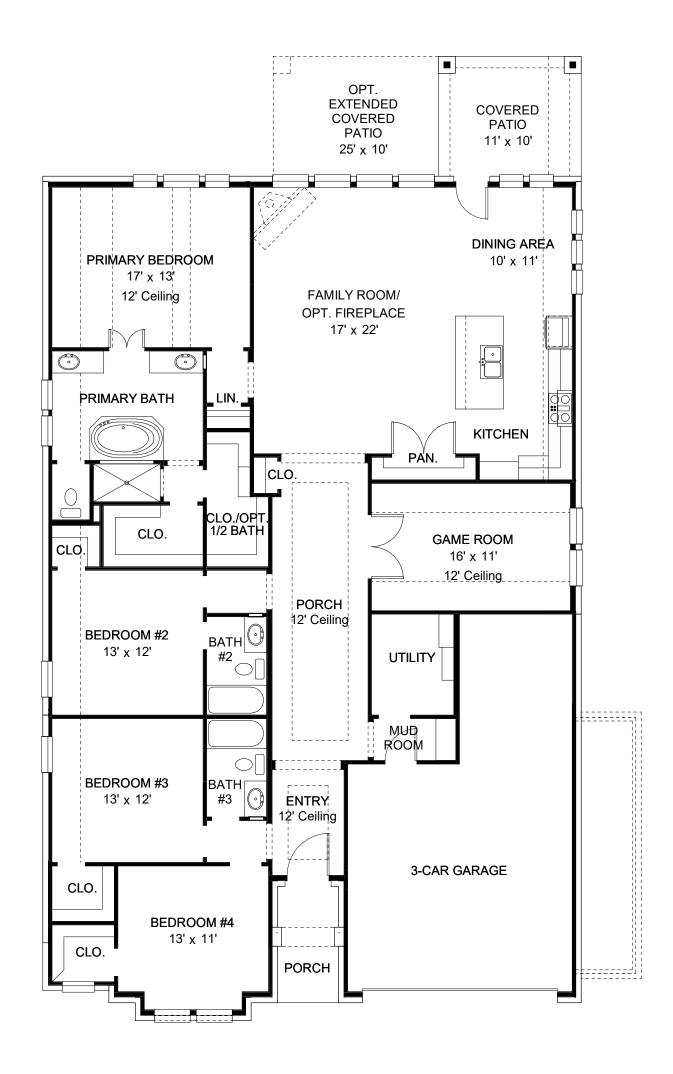

## **DESIGN 2493P**

This home contains approximately 2,493 square feet.\*

**DESIGN 2493P E-1** 

**DESIGN 2493P E-30** 

This design, as originally designed and prior to any changes you make, is estimated to yield approximately the number of square feet shown on page 1. All dimensions are approximate. Square footage may vary based on as-built dimensions, configurations, plan options and/or the method of calculation. Designs are not-to-scale, and are conceptual illustrations that may differ from construction plans or completed improvements. A design may depict features not available on all homesites or in all communities. Perry Homes reserves the right to make changes in plans and specifications, and to substitute material of similar quality. Prices, terms, promotions, plans, dimensions, features, options, amenities, elevations, designs, square footages, specifications, materials, and availability of homes or communities ochange without notice or obligation. All obligations will be governed by a written contract. This design does not constitute a commitment to build a particular floor plan or home in any given community. Some floor plans, options, and/or elevations may not be available on certain homesites or in a particular community and may require additional charges. Please check with Perry Homes to verify current offerings in the communities and are considering. This rendering is the property of Perry Homes. LLC. Any reproduction or exhibition is strictly prohibited @ Perry Homes LLC. 2018