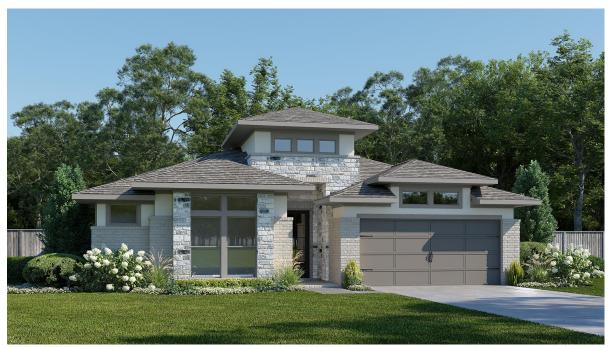

## **DESIGN 2493P**

This home contains approximately 2,493 square feet.\*

**DESIGN 2493P E-1** 

**DESIGN 2493P E-30** 

This design, as originally designed and prior to any changes you make, is estimated to yield approximately the number of square feet shown on page 1. All dimensions are approximate. Square footage may vary based on as-built dimensions, configurations, plan options and/or the method of calculation. Designs are not-to-scale, and are conceptual illustrations that may differ from construction plans or completed improvements. A design may depict features not available on all homesites or in all communities. Perry Homes reserves the right to make changes in plans and specifications, and to substitute material of similar quality. Prices, terms, promotions, plans, dimensions, features, options, amenities, elevations, designs, square footages, specifications, materials, and availability of homes or communities ochange without notice or obligation. All obligations will be governed by a written contract. This design does not constitute a commitment to build a particular floor plan or home in any given community. Some floor plans, options, and/or elevations may not be available on certain homesites or in a particular community and may require additional charges. Please check with Perry Homes to verify current offerings in the communities and are considering. This rendering is the property of Perry Homes. LLC. Any reproduction or exhibition is strictly prohibited @ Perry Homes LLC. 2018