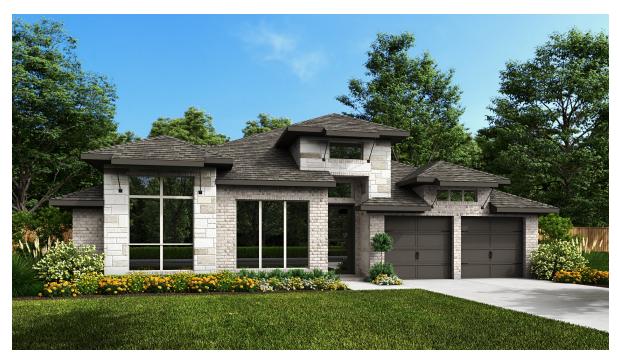

## **DESIGN 2501W**

This home contains approximately 2,501 square feet.\*

**DESIGN 2501W E-1** 

**DESIGN 2501W E-30** 

**DESIGN 2501W E-50** 

**DESIGN 2501W E-91** 

This design, as originally designed and prior to any changes you make, is estimated to yield approximately the number of square feet shown on page 1. All dimensions are approximate. Square footage ma vary based on as-built dimensions, configurations, plan options and/or the method of calculation. Designs are not-to-scale, and are conceptual illustrations that may differ from construction plans or completed improvements. A design may depict features not available on all homesites or in all communities. Perry Homes reserves the right to make changes in plans and specifications, and to substitute material or similar quality. Prices, terms, promotions, plans, dimensions, features, options, amenities, elevations, designs, square footages, specifications, materials, and availability of homes or communities are subject to change without notice or obligation. All obligations will be governed by a written contract. This design does not constitute a commitment to build a particular floor plan or home in any given community. Some floor plans, options, and/or elevations may not be available on certain homesites or in a particular community and may require additional charges. Please check with Perry Homes to verify current offerings in the communities you are considering. This rendering is the property of Perry Homes, LLC. Any reproduction or exhibition is strictly prohibited. Perry Homes, LLC 2023