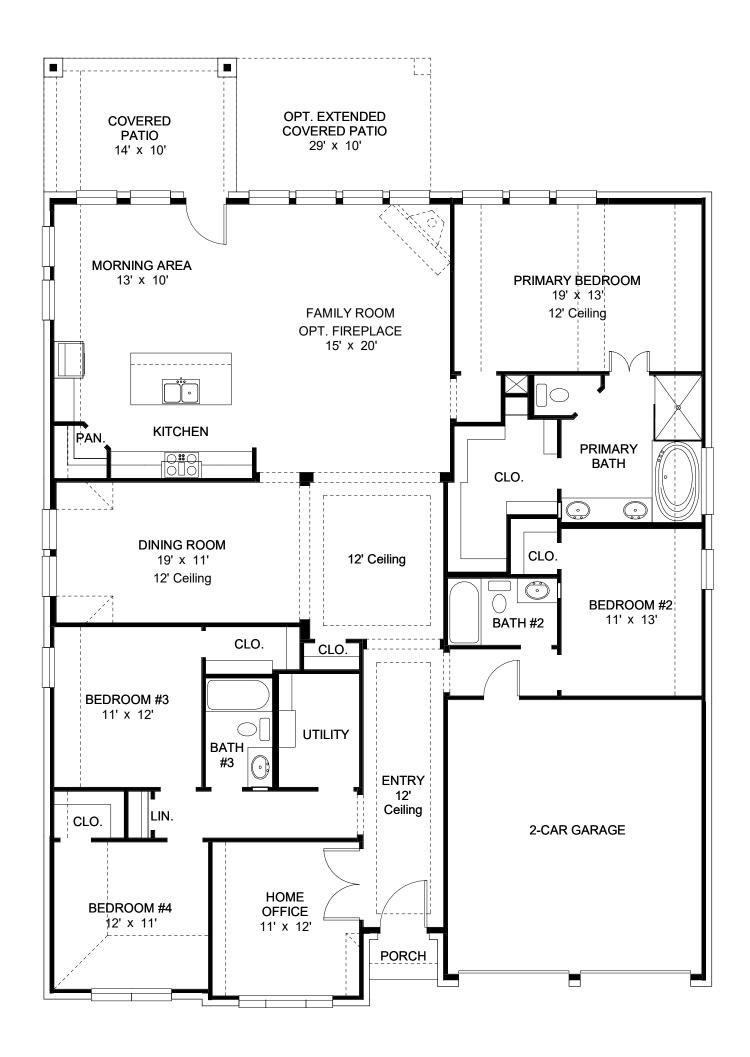

## **DESIGN 2501W**

This home contains approximately 2,501 square feet.\*

**DESIGN 2501W E-1** 

**DESIGN 2501W E-30** 

**DESIGN 2501W E-50** 

**DESIGN 2501W E-91** 

This design, as originally designed and prior to any changes you make, is estimated to yield approximately the number of square feet shown on page 1. All dimensions are approximate. Square footage ma vary based on as-built dimensions, configurations, plan options and/or the method of calculation. Designs are not-to-scale, and are conceptual illustrations that may differ from construction plans or completed improvements. A design may depict features not available on all homesites or in all communities. Perry Homes reserves the right to make changes in plans and specifications, and to substitute material or similar quality. Prices, terms, promotions, plans, dimensions, features, options, amenities, elevations, designs, square footages, specifications, materials, and availability of homes or communities are subject to change without notice or obligation. All obligations will be governed by a written contract. This design does not constitute a commitment to build a particular floor plan or home in any given community. Some floor plans, options, and/or elevations may not be available on certain homesites or in a particular community and may require additional charges. Please check with Perry Homes to verify current offerings in the communities you are considering. This rendering is the property of Perry Homes, LLC. Any reproduction or exhibition is strictly prohibited. Perry Homes, LLC 2023