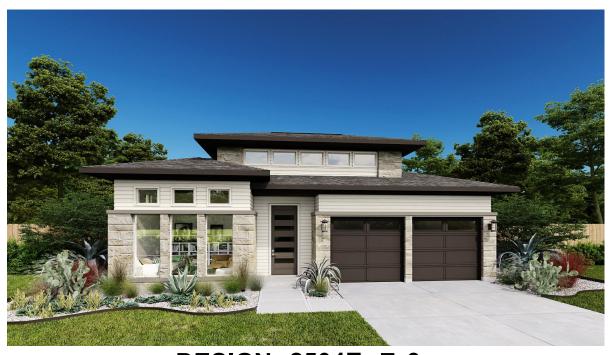

## **DESIGN 2504E**

This home contains approximately 2,504 square feet.\*

**DESIGN 2504E E-1** 

**DESIGN 2504E E-2** 

**DESIGN 2504E E-3** 

**DESIGN 2504E E-90** 

This design, as originally designed and prior to any changes you make, is estimated to yield approximately the number of square feet shown on page 1. All dimensions are approximate. Square footage may appear on as-built dimensions, configurations, plan options and/or the method of calculation. Designs are not-to-scale, and are conceptual illustrations that may differ from construction plans or completed improvements. A design may depict features not available on all homesites or in all communities. Perry Homes reserves the right to make changes in plans and specifications, and to substitute material similar quality. Prices, terms, promotions, plans, dimensions, features, options, amenities, elevations, designs, square footages, specifications, materials, and availability of homes or communities are subject to change without notice or obligation. All obligations will be governed by a written contract. This design does not constitute a commitment to build a particular floor plan or home in any given community. Some floor plans, options, and/or elevations may not be available on certain homesites or in a particular community and may require additional charges. Please check with Perry Homes to verify current offerings in the communities you are considering. This rendering is the property of Perry Homes, LLC. Any reproduction or exhibition is strictly prohibited. @ Perry Homes, LLC 2023