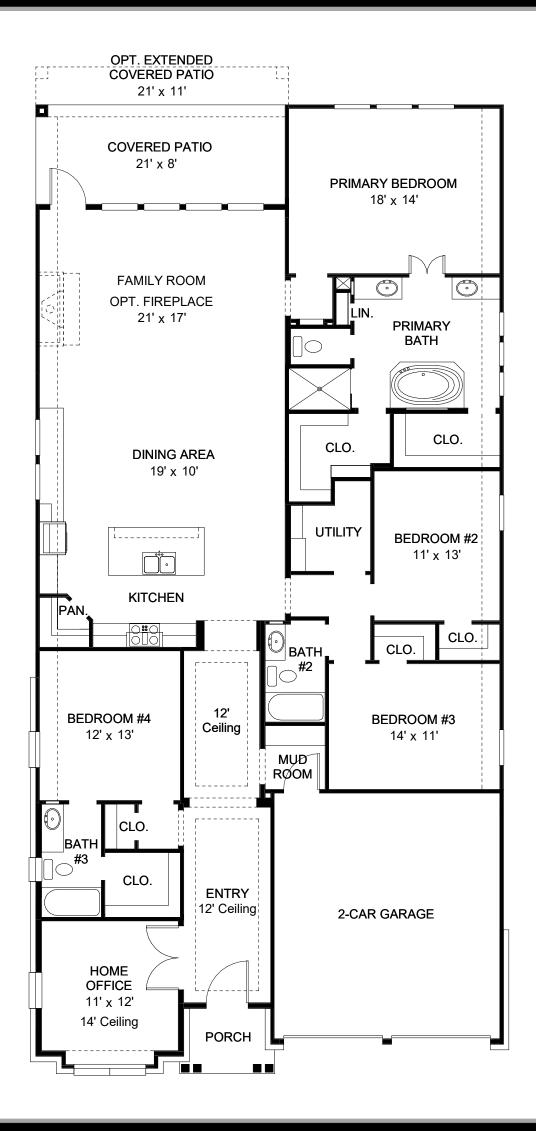

## **DESIGN 2504E**

This home contains approximately 2,504 square feet.\*

**DESIGN 2504E E-1** 

**DESIGN 2504E E-2** 

**DESIGN 2504E E-3** 

**DESIGN 2504E E-90** 

This design, as originally designed and prior to any changes you make, is estimated to yield approximately the number of square feet shown on page 1. All dimensions are approximate. Square footage may appear on as-built dimensions, configurations, plan options and/or the method of calculation. Designs are not-to-scale, and are conceptual illustrations that may differ from construction plans or completed improvements. A design may depict features not available on all homesites or in all communities. Perry Homes reserves the right to make changes in plans and specifications, and to substitute material similar quality. Prices, terms, promotions, plans, dimensions, features, options, amenities, elevations, designs, square footages, specifications, materials, and availability of homes or communities are subject to change without notice or obligation. All obligations will be governed by a written contract. This design does not constitute a commitment to build a particular floor plan or home in any given community. Some floor plans, options, and/or elevations may not be available on certain homesites or in a particular community and may require additional charges. Please check with Perry Homes to verify current offerings in the communities you are considering. This rendering is the property of Perry Homes, LLC. Any reproduction or exhibition is strictly prohibited. @ Perry Homes, LLC 2023