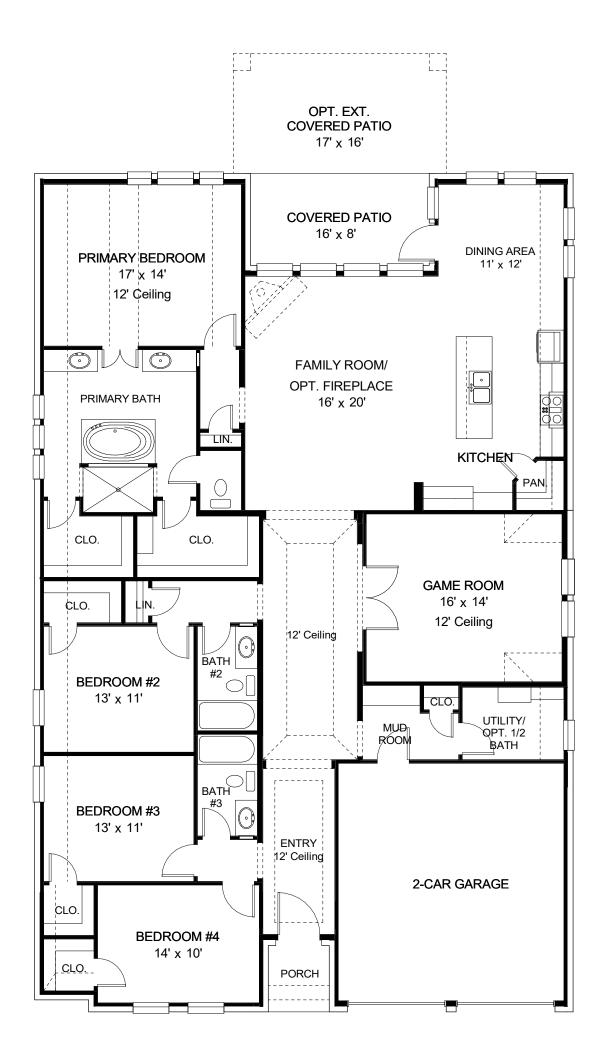

### DESIGN 2519W

PERRY

HOMES

This home contains approximately 2,519 square feet.\*