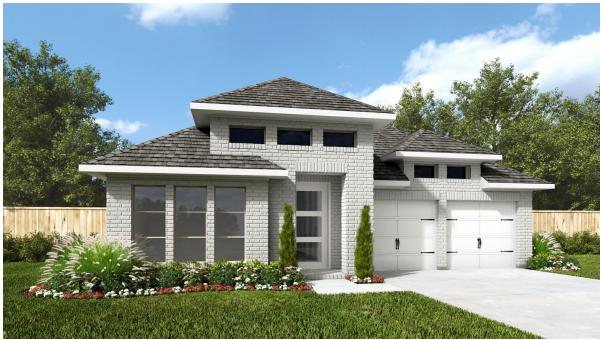

## DESIGN 2544W

PERRY

HOMES

This home contains approximately 2,544 square feet.\*

DESIGN 2544W E-1

DESIGN 2544W E-2

**DESIGN 2544W E-30** 

\*See Page 3 for Details and Disclaimers | © Perry Homes, LLC 2023 | 12/7/2023 10:54:34 AM (50' CL)
PerryHomes.com