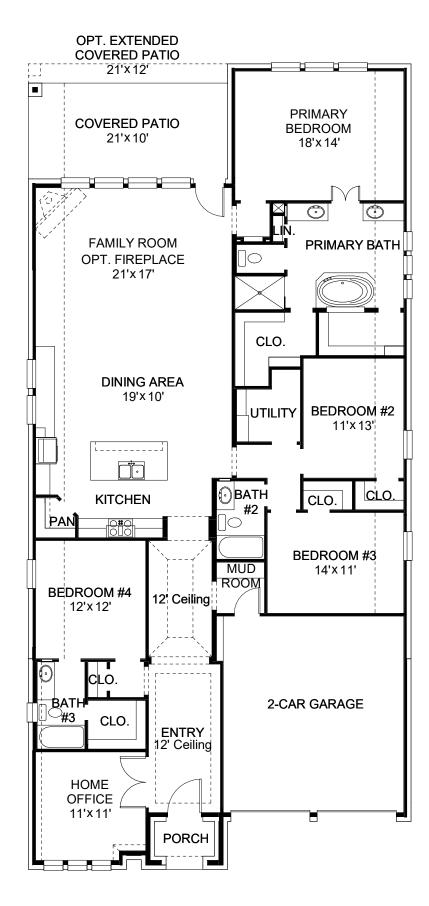

## DESIGN 2544W

PERRY

HOMES

This home contains approximately 2,544 square feet.\*

DESIGN 2544W E-1

DESIGN 2544W E-2

**DESIGN 2544W E-30** 

\*See Page 3 for Details and Disclaimers | © Perry Homes, LLC 2023 | 12/7/2023 10:54:34 AM (50' CL)
PerryHomes.com