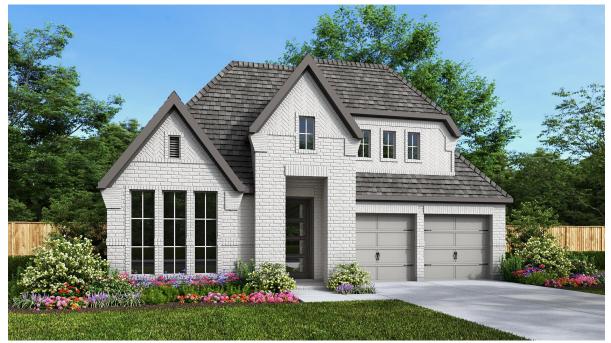

## DESIGN 2544W

PERRY

HOMES

This home contains approximately 2,544 square feet.\*

DESIGN 2544W E-1

DESIGN 2544W E-2

**DESIGN 2544W E-30** 

\*See Page 3 for Details and Disclaimers | © Perry Homes, LLC 2023 | 12/7/2023 10:54:34 AM (50' CL)
PerryHomes.com