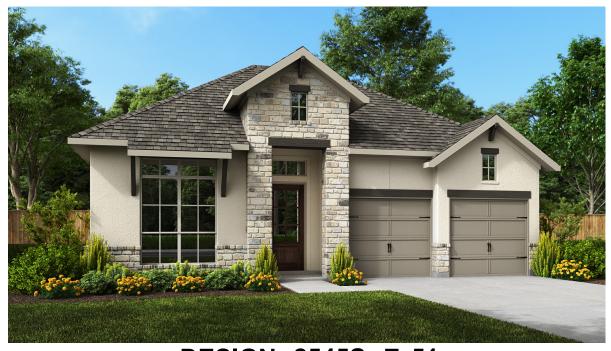

## **DESIGN 2545S**

This home contains approximately 2,545 square feet.\*

**DESIGN 2545S E-1** 

**DESIGN 2545S E-50** 

**DESIGN 2545S E-51** 

This design, as originally designed and prior to any changes you make, is estimated to yield approximately the number of square feet shown on page 1. All dimensions are approximate. Square footage may vary based on as-built dimensions, configurations, plan options and/or the method of calculation. Designs are not-to-scale, and are conceptual illustrations that may differ from construction plans or completed improvements. A design may depict features not available on all homesites or in all communities. Perry Homes reserves the right to make changes in plans and specifications, and to substitute material of similar quality. Prices, terms, promotions, plans, dimensions, features, options, amenities, elevations, designs, square footages, specifications, materials, and availability of homes or communities to change without notice or obligation. All obligations will be governed by a written contract. This design does not constitute a commitment to build a particular floor plan or home in any given community. Some floor plans, options, and/or elevations may not be available on certain homesites or in a particular community and may require additional charges. Please check with Perry Homes to verify current offerings in the communities and are considering. This rendering is the property of Perry Homes. LLC. Any reproduction or exhibition is strictly prohibited @ Perry Homes LLC. 2013.