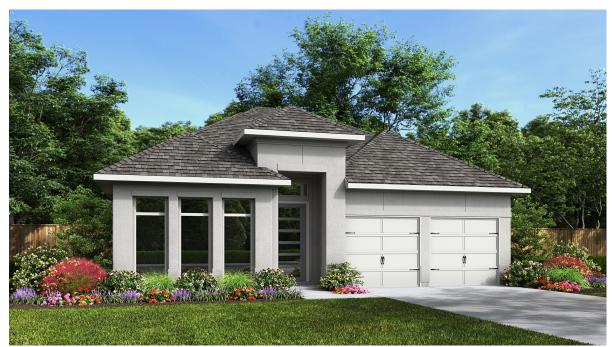

## **DESIGN 2545S**

This home contains approximately 2,545 square feet.\*

**DESIGN 2545S E-1** 

**DESIGN 2545S E-50** 

**DESIGN 2545S E-51** 

This design, as originally designed and prior to any changes you make, is estimated to yield approximately the number of square feet shown on page 1. All dimensions are approximate. Square footage may vary based on as-built dimensions, configurations, plan options and/or the method of calculation. Designs are not-to-scale, and are conceptual illustrations that may differ from construction plans or completed improvements. A design may depict features not available on all homesites or in all communities. Perry Homes reserves the right to make changes in plans and specifications, and to substitute material of similar quality. Prices, terms, promotions, plans, dimensions, features, options, amenities, elevations, designs, square footages, specifications, materials, and availability of homes or communities to change without notice or obligation. All obligations will be governed by a written contract. This design does not constitute a commitment to build a particular floor plan or home in any given community. Some floor plans, options, and/or elevations may not be available on certain homesites or in a particular community and may require additional charges. Please check with Perry Homes to verify current offerings in the communities and are considering. This rendering is the property of Perry Homes. LLC. Any reproduction or exhibition is strictly prohibited @ Perry Homes LLC. 2013.