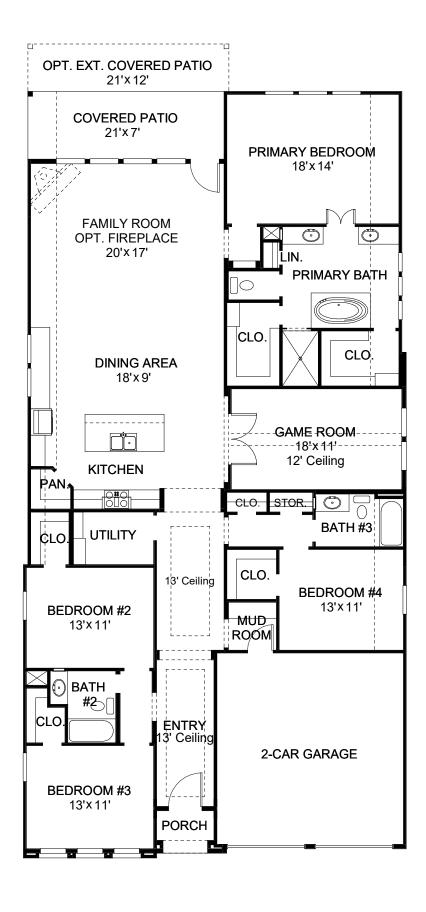

## **DESIGN 2545S**

This home contains approximately 2,545 square feet.\*

**DESIGN 2545S E-1** 

**DESIGN 2545S E-50** 

**DESIGN 2545S E-51** 

This design, as originally designed and prior to any changes you make, is estimated to yield approximately the number of square feet shown on page 1. All dimensions are approximate. Square footage may vary based on as-built dimensions, configurations, plan options and/or the method of calculation. Designs are not-to-scale, and are conceptual illustrations that may differ from construction plans or completed improvements. A design may depict features not available on all homesites or in all communities. Perry Homes reserves the right to make changes in plans and specifications, and to substitute material of similar quality. Prices, terms, promotions, plans, dimensions, features, options, amenities, elevations, designs, square footages, specifications, materials, and availability of homes or communities to change without notice or obligation. All obligations will be governed by a written contract. This design does not constitute a commitment to build a particular floor plan or home in any given community. Some floor plans, options, and/or elevations may not be available on certain homesites or in a particular community and may require additional charges. Please check with Perry Homes to verify current offerings in the communities and are considering. This rendering is the property of Perry Homes. LLC. Any reproduction or exhibition is strictly prohibited @ Perry Homes LLC. 2013.