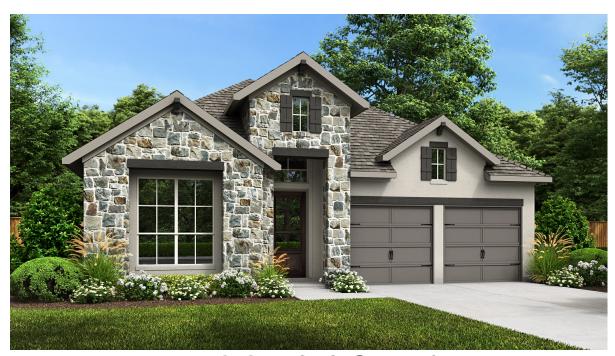

## **DESIGN 2545S**

This home contains approximately 2,545 square feet.\*

**DESIGN 2545S E-1** 

**DESIGN 2545S E-50** 

**DESIGN 2545S E-51** 

This design, as originally designed and prior to any changes you make, is estimated to yield approximately the number of square feet shown on page 1. All dimensions are approximate. Square footage may vary based on as-built dimensions, configurations, plan options and/or the method of calculation. Designs are not-to-scale, and are conceptual illustrations that may differ from construction plans or completed improvements. A design may depict features not available on all homesites or in all communities. Perry Homes reserves the right to make changes in plans and specifications, and to substitute material of similar quality. Prices, terms, promotions, plans, dimensions, features, options, amenities, elevations, designs, square footages, specifications, materials, and availability of homes or communities to change without notice or obligation. All obligations will be governed by a written contract. This design does not constitute a commitment to build a particular floor plan or home in any given community. Some floor plans, options, and/or elevations may not be available on certain homesites or in a particular community and may require additional charges. Please check with Perry Homes to verify current offerings in the communities and are considering. This rendering is the property of Perry Homes. LLC. Any reproduction or exhibition is strictly prohibited @ Perry Homes LLC. 2013.