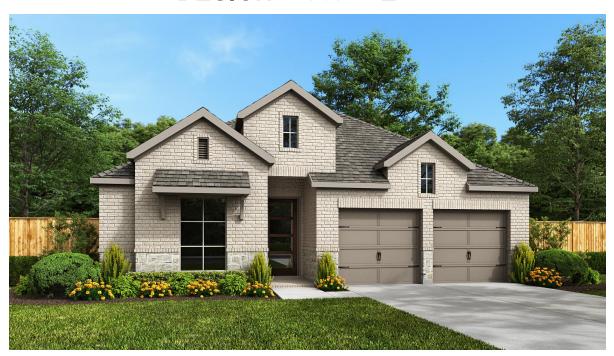

## **DESIGN 2569V**

This home contains approximately 2,569 square feet.\*

**DESIGN 2569V E-1** 

**DESIGN 2569V E-30** 

**DESIGN 2569V E-31** 

This design, as originally designed and prior to any changes you make, is estimated to yield approximately the number of square feet shown on page 1. All dimensions are approximate. Square footage may vary based on as-built dimensions, configurations, plan options and/or the method of calculation. Designs are not-to-scale, and are conceptual illustrations that may differ from construction plans or completed improvements. A design may depict features not available on all homesites or in all communities. Perry Homes reserves the right to make changes in plans and specifications, and to substitute material of similar quality. Prices, terms, promotions, plans, dimensions, features, options, amenities, elevations, designs, square footages, specifications, materials, and availability of homes or communities are subject to change without notice or obligation. All obligations will be governed by a written contract. This design does not constitute a commitment to build a particular floor plan or home in any given community Some floor plans, options, and/or elevations may not be available on certain homesites or in a particular community and may require additional charges. Please check with Perry Homes to verify current offerings in the communities are considering. This rendering is the property of Perry Homes 11 C. Any reproduction or exhibition is strictly prohibited @ Perry Homes 11 C. 2023