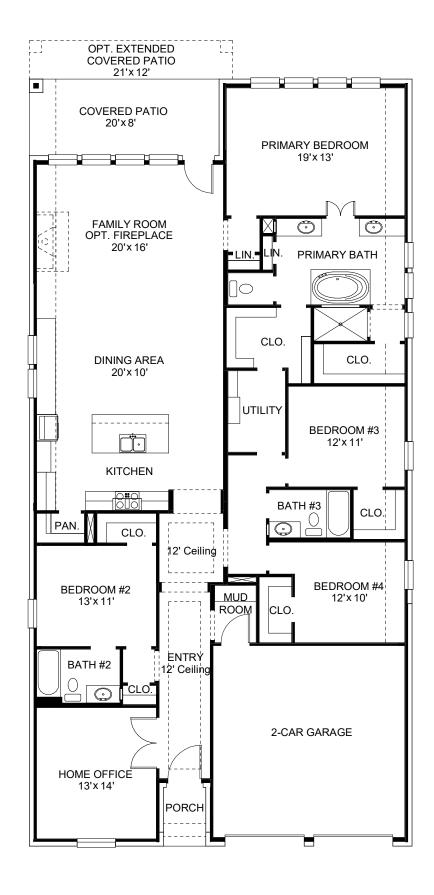

## **DESIGN 2569V**

This home contains approximately 2,569 square feet.\*

**DESIGN 2569V E-1** 

**DESIGN 2569V E-30** 

**DESIGN 2569V E-31** 

This design, as originally designed and prior to any changes you make, is estimated to yield approximately the number of square feet shown on page 1. All dimensions are approximate. Square footage may vary based on as-built dimensions, configurations, plan options and/or the method of calculation. Designs are not-to-scale, and are conceptual illustrations that may differ from construction plans or completed improvements. A design may depict features not available on all homesites or in all communities. Perry Homes reserves the right to make changes in plans and specifications, and to substitute material of similar quality. Prices, terms, promotions, plans, dimensions, features, options, amenities, elevations, designs, square footages, specifications, materials, and availability of homes or communities are subject to change without notice or obligation. All obligations will be governed by a written contract. This design does not constitute a commitment to build a particular floor plan or home in any given community Some floor plans, options, and/or elevations may not be available on certain homesites or in a particular community and may require additional charges. Please check with Perry Homes to verify current offerings in the communities are considering. This rendering is the property of Perry Homes 11 C. Any reproduction or exhibition is strictly prohibited @ Perry Homes 11 C. 2023