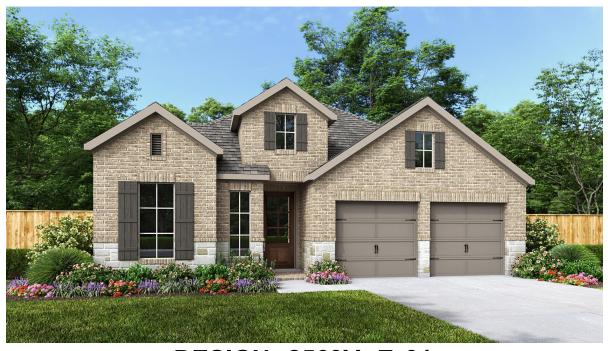

## **DESIGN 2569V**

This home contains approximately 2,569 square feet.\*

**DESIGN 2569V E-1** 

**DESIGN 2569V E-30** 

**DESIGN 2569V E-31** 

This design, as originally designed and prior to any changes you make, is estimated to yield approximately the number of square feet shown on page 1. All dimensions are approximate. Square footage may vary based on as-built dimensions, configurations, plan options and/or the method of calculation. Designs are not-to-scale, and are conceptual illustrations that may differ from construction plans or completed improvements. A design may depict features not available on all homesites or in all communities. Perry Homes reserves the right to make changes in plans and specifications, and to substitute material of similar quality. Prices, terms, promotions, plans, dimensions, features, options, amenities, elevations, designs, square footages, specifications, materials, and availability of homes or communities are subject to change without notice or obligation. All obligations will be governed by a written contract. This design does not constitute a commitment to build a particular floor plan or home in any given community Some floor plans, options, and/or elevations may not be available on certain homesites or in a particular community and may require additional charges. Please check with Perry Homes to verify current offerings in the communities are considering. This rendering is the property of Perry Homes 11 C. Any reproduction or exhibition is strictly prohibited @ Perry Homes 11 C. 2023