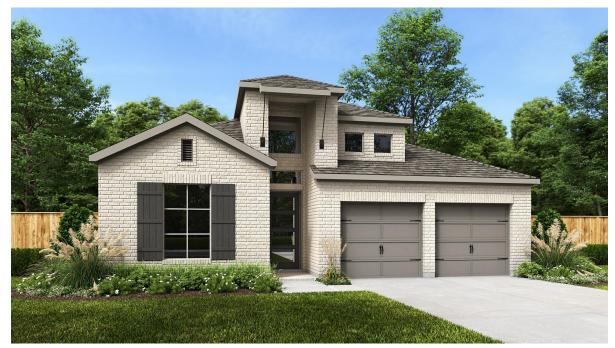

## **DESIGN 2569V**

This home contains approximately 2,569 square feet.\*

**DESIGN 2569V E-1** 

**DESIGN 2569V E-30** 

**DESIGN 2569V E-31** 

This design, as originally designed and prior to any changes you make, is estimated to yield approximately the number of square feet shown on page 1. All dimensions are approximate. Square footage may vary based on as-built dimensions, configurations, plan options and/or the method of calculation. Designs are not-to-scale, and are conceptual illustrations that may differ from construction plans or completed improvements. A design may depict features not available on all homesites or in all communities. Perry Homes reserves the right to make changes in plans and specifications, and to substitute material of similar quality. Prices, terms, promotions, plans, dimensions, features, options, amenities, elevations, designs, square footages, specifications, materials, and availability of homes or communities are subject to change without notice or obligation. All obligations will be governed by a written contract. This design does not constitute a commitment to build a particular floor plan or home in any given community Some floor plans, options, and/or elevations may not be available on certain homesites or in a particular community and may require additional charges. Please check with Perry Homes to verify current offerings in the communities are considering. This rendering is the property of Perry Homes 11 C. Any reproduction or exhibition is strictly prohibited @ Perry Homes 11 C. 2023