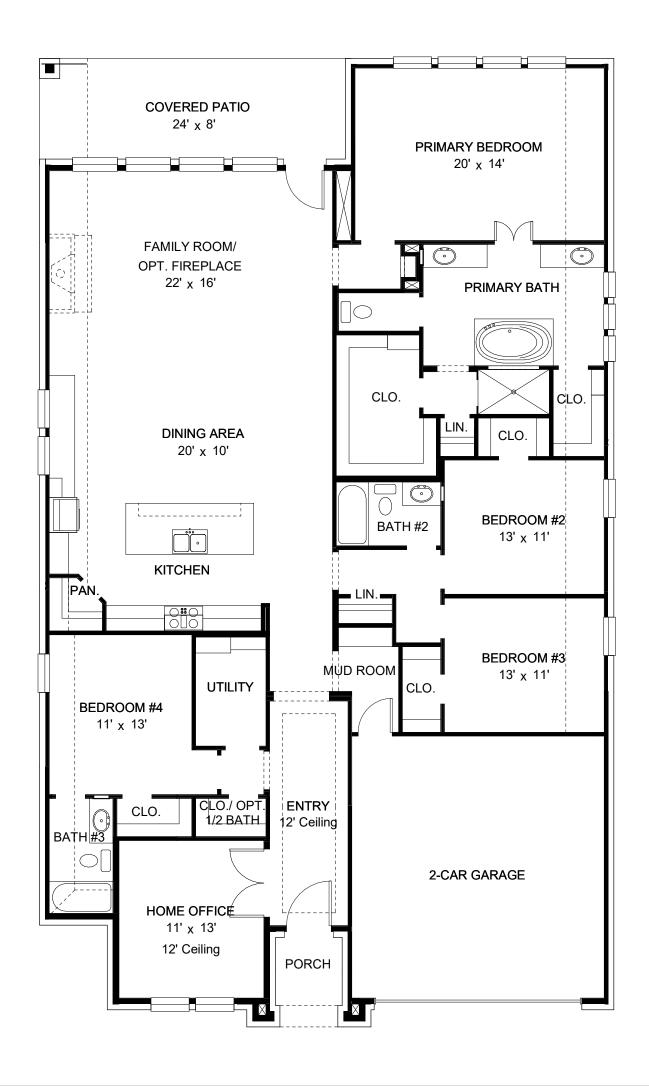

## **DESIGN 2586P**

This home contains approximately 2,586 square feet.\*

**DESIGN 2586P E-1** 

**DESIGN 2586P E-50** 

This design, as originally designed and prior to any changes you make, is estimated to yield approximately the number of square feet shown on page 1. All dimensions are approximate. Square footage may vary based on as-built dimensions, configurations, plan options and/or the method of calculation. Designs are not-to-scale, and are conceptual illustrations that may differ from construction plans or completed improvements. A design may depict features not available on all homesites or in all communities. Perry Homes reserves the right to make changes in plans and specifications, and to substitute material of similar quality. Prices, terms, promotions, plans, dimensions, features, options, amenities, elevations, designs, square footages, specifications, materials, and availability of homes or communities are subject to change without notice or obligation. All obligations will be governed by a written contract. This design does not constitute a commitment to build a particular floor plan or home in any given community Some floor plans, options, and/or elevations may not be available on certain homesites or in a particular community and may require additional charges. Please check with Perry Homes to verify current offerings in the communities are considering. This rendering is the property of Perry Homes II C. Any reproduction or exhibition is strictly prohibited @ Perry Homes II C. 2021