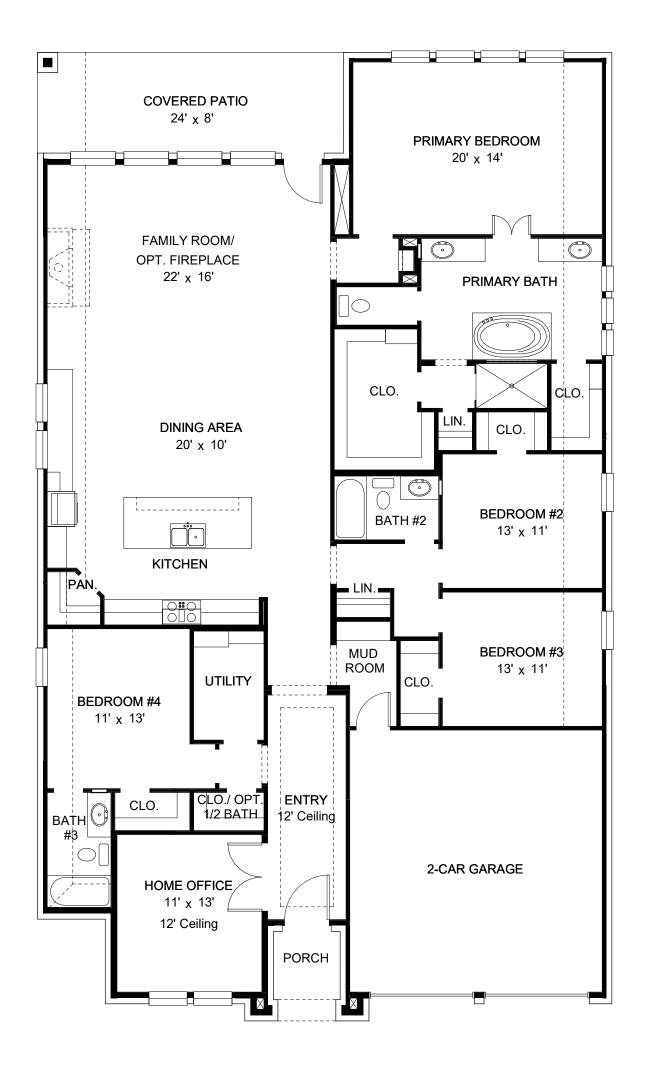

### **DESIGN 2586W**

PERRY

HOMES

This home contains approximately 2,586 square feet.\*

\*See Page 3 for Details and Disclaimers | © Perry Homes, LLC 2022 | 10/10/2022 10:55:04 AM(55' CL) PerryHomes.com