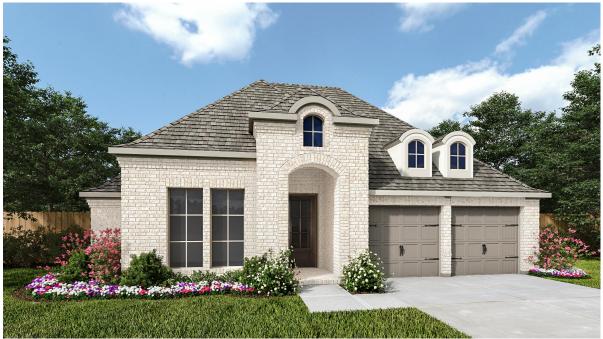

### **DESIGN 2586W**

PERRY

HOMES

This home contains approximately 2,586 square feet.\*



\*See Page 3 for Details and Disclaimers | © Perry Homes, LLC 2022 | 10/10/2022 10:55:04 AM(55' CL) PerryHomes.com





## **DESIGN 2586W E-1**



## **DESIGN 2586W E-51**



## **DESIGN 2586W E-90**

\*See Page 3 for Details and Disclaimers | © Perry Homes, LLC 2022 | 10/10/2022 10:55:05 AM(55' CL) PerryHomes.com





# **DESIGN 2586W E-31**

This design, as originally designed and prior to any changes you make, is estimated to yield approximately the number of square feet shown on page 1. All dimensions are approximate. Square footage may vary based on as-built dimensions, configurations, plan options and/or the method of calculation. Designs are not-to-scale, and are conceptual illustrations that may differ from construction plans or completed improvements. A design may depict features not available on all homesites or in all communities. Perry Homes reserves the right to make changes in plans and spec