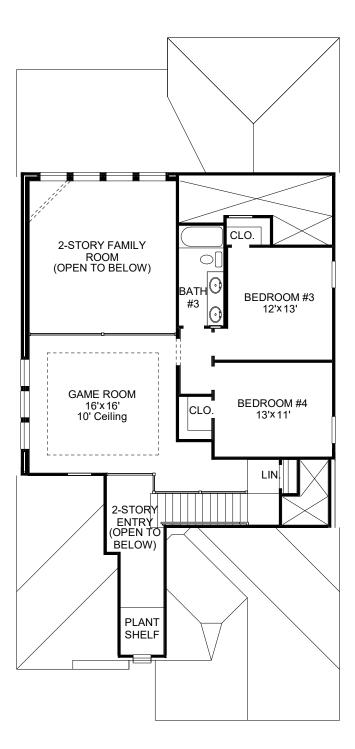

## **DESIGN 2594W**

This home contains approximately 2,594 square feet.\*

PERRY

HOMES

DESIGN 2594W E-1