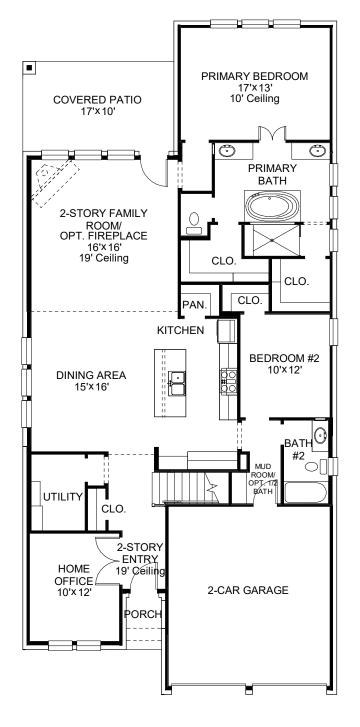

## **DESIGN 2594W**

This home contains approximately 2,594 square feet.\*

PERRY

HOMES

DESIGN 2594W E-1