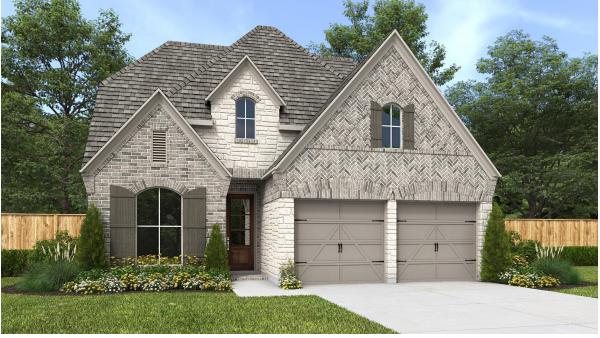

## **DESIGN 2594W**

This home contains approximately 2,594 square feet.\*

PERRY

HOMES

DESIGN 2594W E-1