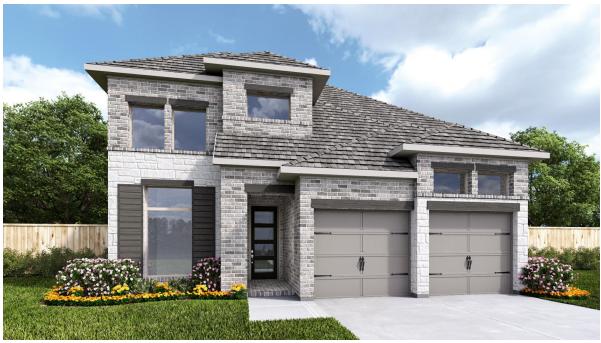

## **DESIGN 2594W**

This home contains approximately 2,594 square feet.\*



PERRY

HOMES





DESIGN 2594W E-1



## **DESIGN 2594W E-30**



## **DESIGN 2594W E-33**



## DESIGN 2594W E-52

This design, as originally designed and prior to any changes you make, is estimated to yield approximately the number of square feet shown on page 1. All dimensions are approximate. Square footage may vary based on as-built dimensions, configurations, plan options and/or the method of calculation. Designs are not-to-scale, and are conceptual illustrations that may differ from construction plans or completed improvements. A design may depict features not available on all homesites or in all communities. Perry Homes reserves the right to make changes in plans and specifications, and to substitute material of similar quality. Prices, terms, promotions, plans, dimensions, features, options, amenities, elevations, design des not constitute a committee acommutine and spec