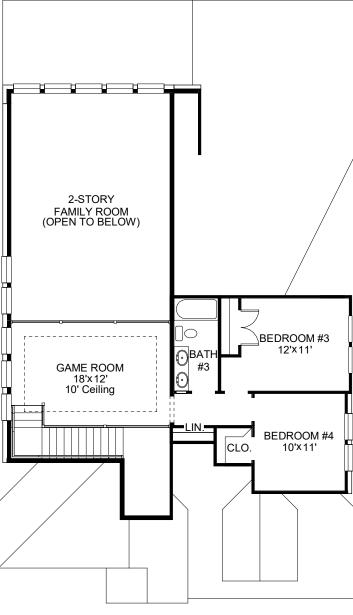

## **DESIGN 2608V**

This home contains approximately 2,608 square feet.\*

DESIGN 2608V E-1

**DESIGN 2608V E-31** 

**DESIGN 2608V E-50** 

This design, as originally designed and prior to any changes you make, is estimated to yield approximately the number of square feet shown on page 1. All dimensions are approximate. Square footage may vary based on as-built dimensions, configurations, plan options and/or the method of calculation. Designs are not-to-scale, and are conceptual illustrations that may differ from construction plans or completed improvements. A design may depict features not available on all homesites or in all communities. Perry Homes reserves the right to make changes in plans and specifications, and to substitute material of similar quality. Prices, terms, promotions, plans, dimensions, features, options, amenities, elevations, designs, square footages, specifications, materials, and availability of homes or communities are subject to change without notice or obligation. All obligations will be governed by a written contract. This design does not constitute a commitment to build a particular floor plan or home in any given community Some floor plans, options, and/or elevations may not be available on certain homesites or in a particular community and may require additional charges. Please check with Perry Homes to verify current offerings in the communities are considering. This rendering is the property of Perry Homes. LLC. Any reproduction or exhibition is strictly prohibited @ Perry Homes LLC. 2023