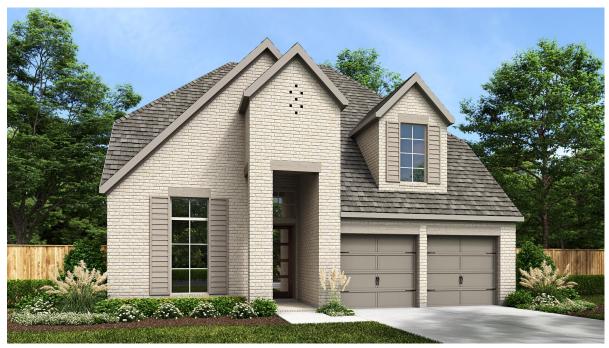

## **DESIGN 2608V**

This home contains approximately 2,608 square feet.\*

DESIGN 2608V E-1

**DESIGN 2608V E-31** 

**DESIGN 2608V E-50** 

This design, as originally designed and prior to any changes you make, is estimated to yield approximately the number of square feet shown on page 1. All dimensions are approximate. Square footage may vary based on as-built dimensions, configurations, plan options and/or the method of calculation. Designs are not-to-scale, and are conceptual illustrations that may differ from construction plans or completed improvements. A design may depict features not available on all homesites or in all communities. Perry Homes reserves the right to make changes in plans and specifications, and to substitute material of similar quality. Prices, terms, promotions, plans, dimensions, features, options, amenities, elevations, designs, square footages, specifications, materials, and availability of homes or communities are subject to change without notice or obligation. All obligations will be governed by a written contract. This design does not constitute a commitment to build a particular floor plan or home in any given community Some floor plans, options, and/or elevations may not be available on certain homesites or in a particular community and may require additional charges. Please check with Perry Homes to verify current offerings in the communities are considering. This rendering is the property of Perry Homes. LLC. Any reproduction or exhibition is strictly prohibited @ Perry Homes LLC. 2023