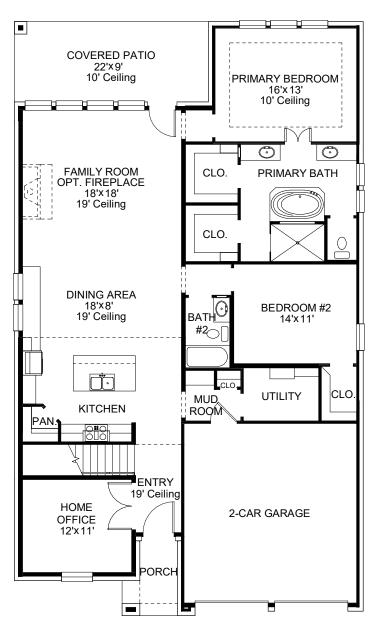

## **DESIGN 2608V**

This home contains approximately 2,608 square feet.\*

DESIGN 2608V E-1

**DESIGN 2608V E-31** 

**DESIGN 2608V E-50** 

This design, as originally designed and prior to any changes you make, is estimated to yield approximately the number of square feet shown on page 1. All dimensions are approximate. Square footage may vary based on as-built dimensions, configurations, plan options and/or the method of calculation. Designs are not-to-scale, and are conceptual illustrations that may differ from construction plans or completed improvements. A design may depict features not available on all homesites or in all communities. Perry Homes reserves the right to make changes in plans and specifications, and to substitute material of similar quality. Prices, terms, promotions, plans, dimensions, features, options, amenities, elevations, designs, square footages, specifications, materials, and availability of homes or communities are subject to change without notice or obligation. All obligations will be governed by a written contract. This design does not constitute a commitment to build a particular floor plan or home in any given community Some floor plans, options, and/or elevations may not be available on certain homesites or in a particular community and may require additional charges. Please check with Perry Homes to verify current offerings in the communities are considering. This rendering is the property of Perry Homes. LLC. Any reproduction or exhibition is strictly prohibited @ Perry Homes LLC. 2023