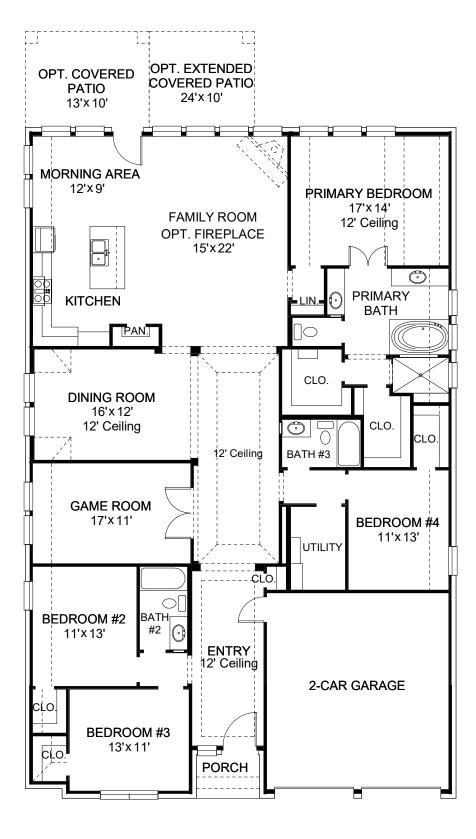

## DESIGN 2622W

 $\mathbf{P} \mathbf{E} \mathbf{R} \mathbf{R} \mathbf{Y}$ 

HOMES

This home contains approximately 2,622 square feet.\*

DESIGN 2622W E-1