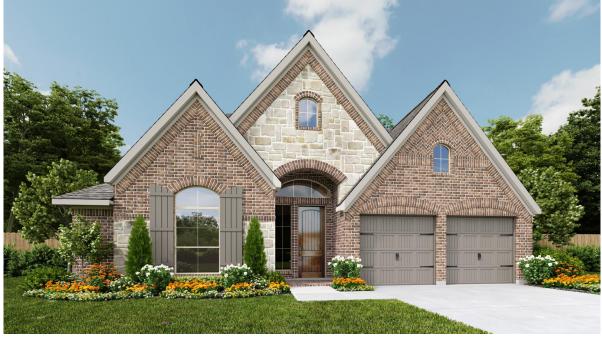

## DESIGN 2622W

 $\mathbf{P} \mathbf{E} \mathbf{R} \mathbf{R} \mathbf{Y}$ 

HOMES

This home contains approximately 2,622 square feet.\*







DESIGN 2622W E-1



## **DESIGN 2622W E-50**



## **DESIGN 2622W E-71**

This design, as originally designed and prior to any changes you make, is estimated to yield approximately the number of square feet shown on page 1. All dimensions are approximate. Square footage may vary based on as-built dimensions, configurations, plan options and/or the method of calculation. Designs are not-to-scale, and are conceptual illustrations that may differ from construction plans or completed improvements. A design may depict features not available on all homesites or in all communities. Perry Homes reserves the right to make changes in plans and specifications, and to substitute material of similar quality. Prices, terms, promotions, plans, dimensions, features, options, amenities, elevations, design design of cotages,