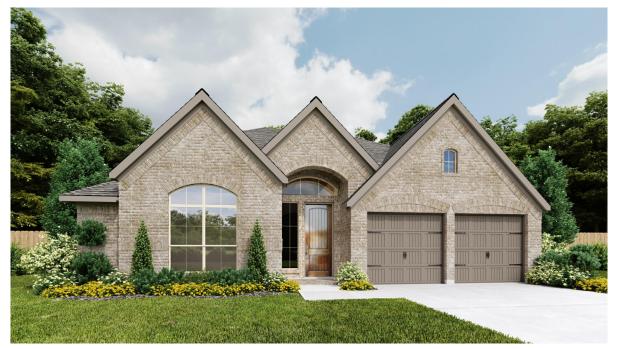

## DESIGN 2622W

 $\mathbf{P} \mathbf{E} \mathbf{R} \mathbf{R} \mathbf{Y}$ 

HOMES

This home contains approximately 2,622 square feet.\*

DESIGN 2622W E-1