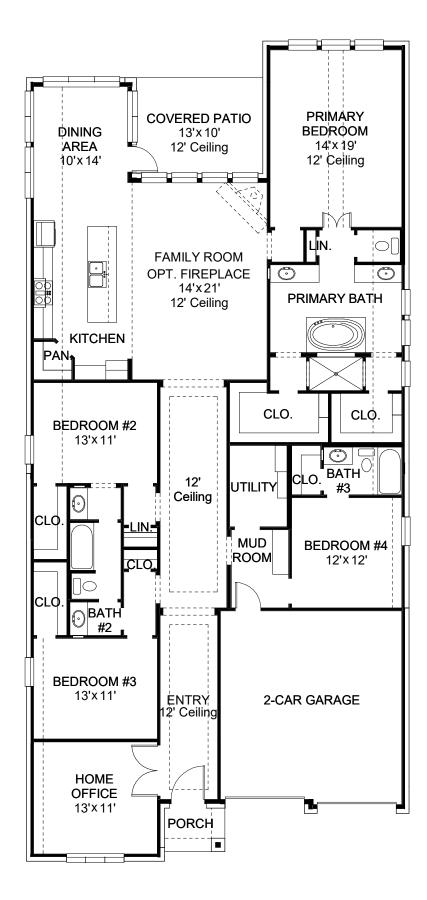

## DESIGN 2635W

PERRY

HOMES

This home contains approximately 2,635 square feet.\*

**DESIGN 2635W E-1** 

## **DESIGN 2635W E-30**

This design, as originally designed and prior to any changes you make, is estimated to yield approximately the number of square feet shown on page 1. All dimensions are approximate. Square footage may vary based on as-built dimensions, configurations, plan options and/or the method of calculation. Designs are not-to-scale, and are conceptual illustrations that may differ from construction plans or completed improvements. A design may depict features not available on all homesites or in all communities. Perry Homes reserves the right to make changes in plans and specifications, and to substitute material of similar quality. Prices, terms, promotions, plans, dimensions, features, options, amenities, elevations, design does not constitute a committee to bild a particular floor plan or home in any given communities or in a particular communities, options, and/or elevations will be governed by a written contract. This design does not constitute a commitment to build a particular floor plan or home in any given community. Some floor plans, options, and/or elevations must be roperty of Perry Homes, LLC. Any reproduction or exhibition is strictly prohibited. © Perry Homes, LLC 2023