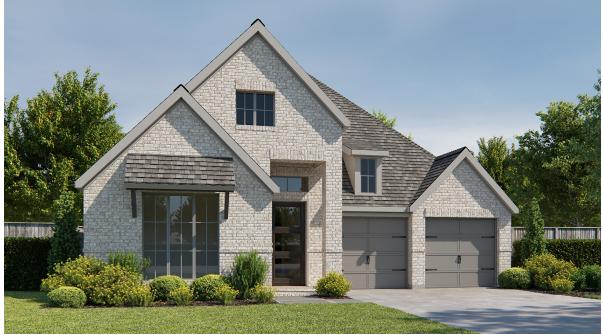

## DESIGN 2635W

PERRY

HOMES

This home contains approximately 2,635 square feet.\*

**DESIGN 2635W E-1** 