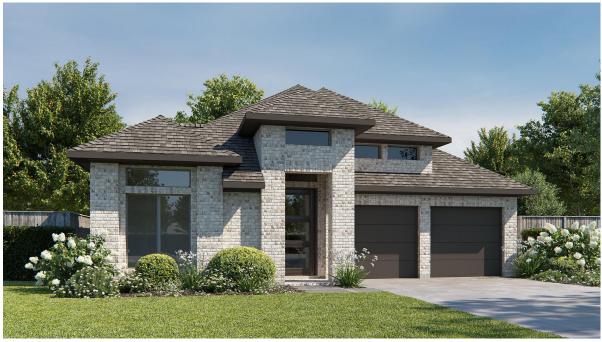

## DESIGN 2635W

PERRY

HOMES

This home contains approximately 2,635 square feet.\*







**DESIGN 2635W E-1** 



## **DESIGN 2635W E-2**



## **DESIGN 2635W E-30**

This design, as originally designed and prior to any changes you make, is estimated to yield approximately the number of square feet shown on page 1. All dimensions are approximate. Square footage may vary based on as-built dimensions, configurations, plan options and/or the method of calculation. Designs are not-to-scale, and are conceptual illustrations that may differ from construction plans or completed improvements. A design may depict features not available on all homesites or in all communities. Perry Homes reserves the right to make changes in plans and specifications, and to substitute material of similar quality. Prices, terms, promotions, plans, dimensions, features, options, amenities, elevations, design does not constitute