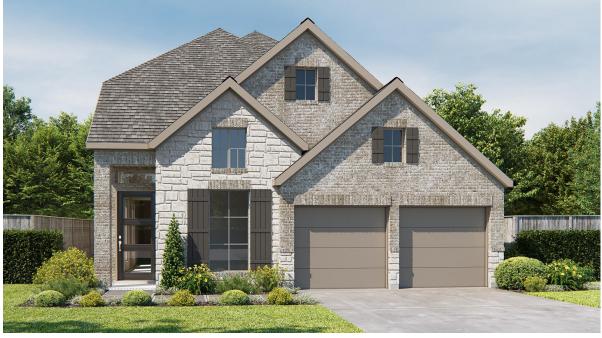

## DESIGN 2662W

PERRY

HOMES

This home contains approximately 2,662 square feet.\*







DESIGN 2662W E-1



## **DESIGN 2662W E-50**



## **DESIGN 2662W E-51**

This design, as originally designed and prior to any changes you make, is estimated to yield approximately the number of square feet shown on page 1. All dimensions are approximate. Square footage may vary based on as-built dimensions, configurations, plan options and/or the method of calculation. Designs are not-to-scale, and are conceptual illustrations that may differ from construction plans or completed improvements. A design may depict features not available on all homesites or in all communities. Perry Homes reserves the right to make changes in plans and specifications, and to substitute material of similar quality. Prices, terms, promotions, plans, dimensions, features, options, amenities, elevations, design does not constitut