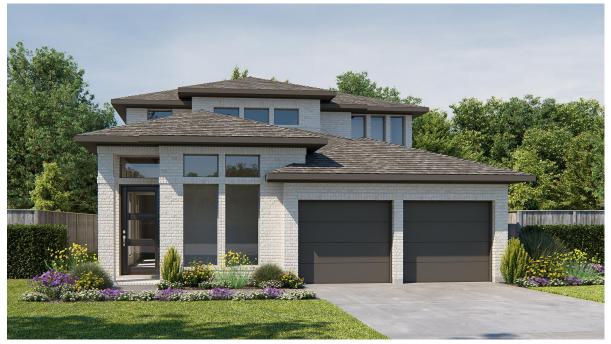

## DESIGN 2662W

PERRY

HOMES

This home contains approximately 2,662 square feet.\*

DESIGN 2662W E-1