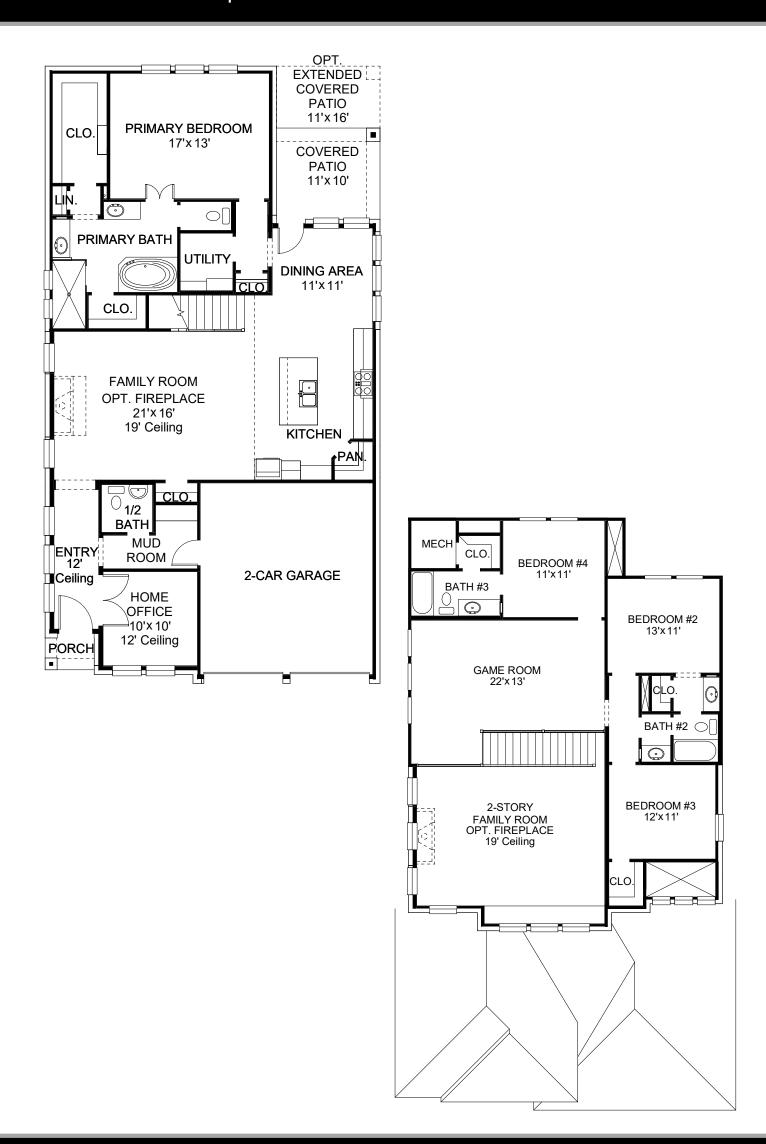

## DESIGN 2662W

PERRY

HOMES

This home contains approximately 2,662 square feet.\*

DESIGN 2662W E-1