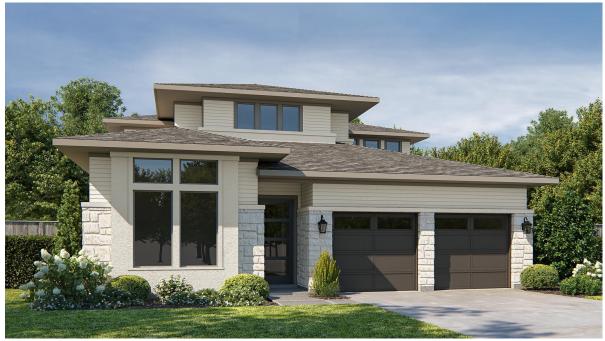

## DESIGN 2668E

This home contains approximately 2,668 square feet.\*

**DESIGN 2668E E-1** 

**DESIGN 2668E E-50** 

**DESIGN 2668E E-70** 

This design, as originally designed and prior to any changes you make, is estimated to yield approximately the number of square feet shown on page 1. All dimensions are approximate. Square footage may vary based on as-built dimensions, configurations, plan options and/or the method of calculation. Designs are not-to-scale, and are conceptual illustrations that may differ from construction plans or completed improvements. A design may depict features not available on all homesites or in all communities. Perry Homes reserves the right to make changes in plans and specifications, and to substitute material of similar quality. Prices, terms, promotions, plans, dimensions, features, options, amenities, elevations, designs, square footages, specifications, materials, and availability of homes or communities to change without notice or obligation. All obligations will be governed by a written contract. This design does not constitute a commitment to build a particular floor plan or home in any given community. Some floor plans, options, and/or elevations may not be available on certain homesites or in a particular community and may require additional charges. Please check with Perry Homes to verify current offerings in the communities on a green considering. This rendering is the property of Perry Homes. LLC. Any reproduction or exhibition is strictly prohibited @ Perry Homes LLC. 2018