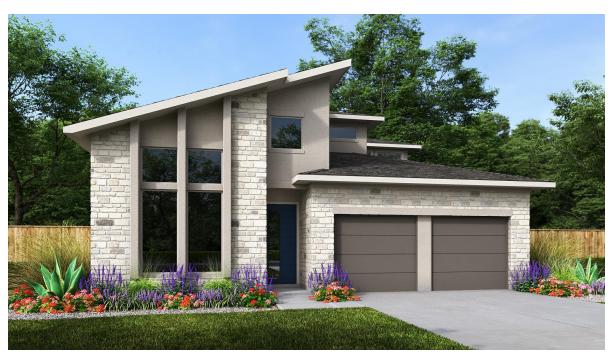

## DESIGN 2668E

This home contains approximately 2,668 square feet.\*

**DESIGN 2668E E-1** 

**DESIGN 2668E E-50** 

**DESIGN 2668E E-70** 

This design, as originally designed and prior to any changes you make, is estimated to yield approximately the number of square feet shown on page 1. All dimensions are approximate. Square footage may vary based on as-built dimensions, configurations, plan options and/or the method of calculation. Designs are not-to-scale, and are conceptual illustrations that may differ from construction plans or completed improvements. A design may depict features not available on all homesites or in all communities. Perry Homes reserves the right to make changes in plans and specifications, and to substitute material of similar quality. Prices, terms, promotions, plans, dimensions, features, options, amenities, elevations, designs, square footages, specifications, materials, and availability of homes or communities to change without notice or obligation. All obligations will be governed by a written contract. This design does not constitute a commitment to build a particular floor plan or home in any given community. Some floor plans, options, and/or elevations may not be available on certain homesites or in a particular community and may require additional charges. Please check with Perry Homes to verify current offerings in the communities on a green considering. This rendering is the property of Perry Homes. LLC. Any reproduction or exhibition is strictly prohibited @ Perry Homes LLC. 2018