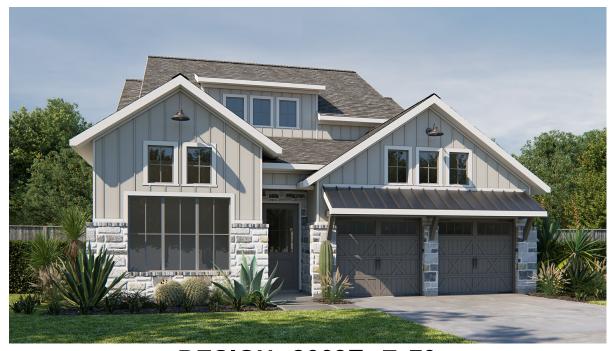

## DESIGN 2668E

This home contains approximately 2,668 square feet.\*

**DESIGN 2668E E-1** 

**DESIGN 2668E E-50** 

**DESIGN 2668E E-70** 

This design, as originally designed and prior to any changes you make, is estimated to yield approximately the number of square feet shown on page 1. All dimensions are approximate. Square footage may vary based on as-built dimensions, configurations, plan options and/or the method of calculation. Designs are not-to-scale, and are conceptual illustrations that may differ from construction plans or completed improvements. A design may depict features not available on all homesites or in all communities. Perry Homes reserves the right to make changes in plans and specifications, and to substitute material of similar quality. Prices, terms, promotions, plans, dimensions, features, options, amenities, elevations, designs, square footages, specifications, materials, and availability of homes or communities to change without notice or obligation. All obligations will be governed by a written contract. This design does not constitute a commitment to build a particular floor plan or home in any given community. Some floor plans, options, and/or elevations may not be available on certain homesites or in a particular community and may require additional charges. Please check with Perry Homes to verify current offerings in the communities on a green considering. This rendering is the property of Perry Homes. LLC. Any reproduction or exhibition is strictly prohibited @ Perry Homes LLC. 2018