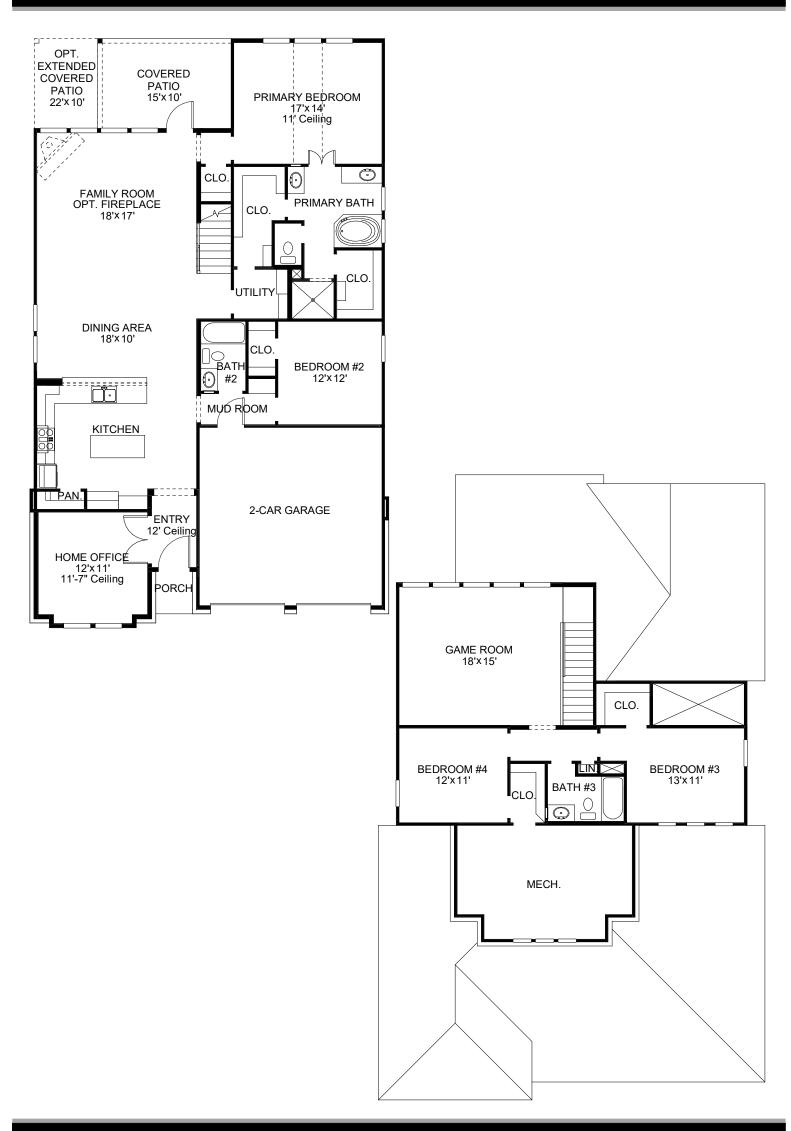

## DESIGN 2668E

This home contains approximately 2,668 square feet.\*

**DESIGN 2668E E-1** 

**DESIGN 2668E E-50** 

**DESIGN 2668E E-70** 

This design, as originally designed and prior to any changes you make, is estimated to yield approximately the number of square feet shown on page 1. All dimensions are approximate. Square footage may vary based on as-built dimensions, configurations, plan options and/or the method of calculation. Designs are not-to-scale, and are conceptual illustrations that may differ from construction plans or completed improvements. A design may depict features not available on all homesites or in all communities. Perry Homes reserves the right to make changes in plans and specifications, and to substitute material of similar quality. Prices, terms, promotions, plans, dimensions, features, options, amenities, elevations, designs, square footages, specifications, materials, and availability of homes or communities to change without notice or obligation. All obligations will be governed by a written contract. This design does not constitute a commitment to build a particular floor plan or home in any given community. Some floor plans, options, and/or elevations may not be available on certain homesites or in a particular community and may require additional charges. Please check with Perry Homes to verify current offerings in the communities on a green considering. This rendering is the property of Perry Homes. LLC. Any reproduction or exhibition is strictly prohibited @ Perry Homes LLC. 2018