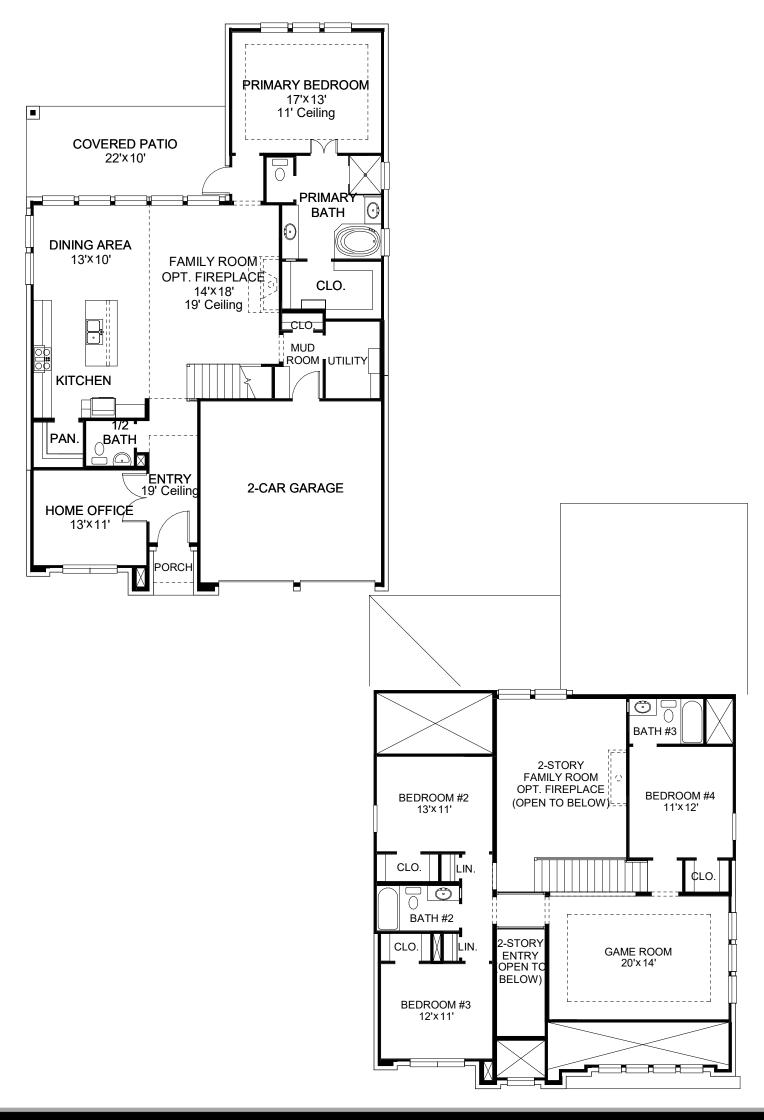

## **DESIGN 2668V**

This home contains approximately 2,668 square feet.\*

**DESIGN 2668V E-1** 

**DESIGN 2668V E-31** 

**DESIGN 2668V E-50** 

This design, as originally designed and prior to any changes you make, is estimated to yield approximately the number of square feet shown on page 1. All dimensions are approximate. Square footage may vary based on as-built dimensions, configurations, plan options and/or the method of calculation. Designs are not-to-scale, and are conceptual illustrations that may differ from construction plans or completed improvements. A design may depict features not available on all homesites or in all communities. Perry Homes reserves the right to make changes in plans and specifications, and to substitute material of similar quality. Prices, terms, promotions, plans, dimensions, features, options, amenities, elevations, designs, square footages, specifications, materials, and availability of homes or communities to change without notice or obligation. All obligations will be governed by a written contract. This design does not constitute a commitment to build a particular floor plan or home in any given community. Some floor plans, options, and/or elevations may not be available on certain homesites or in a particular community and may require additional charges. Please check with Perry Homes to verify current offerings in the communities on a green considering. This rendering is the property of Perry Homes. LLC. Any reproduction or exhibition is strictly prohibited @ Perry Homes LLC. 2018