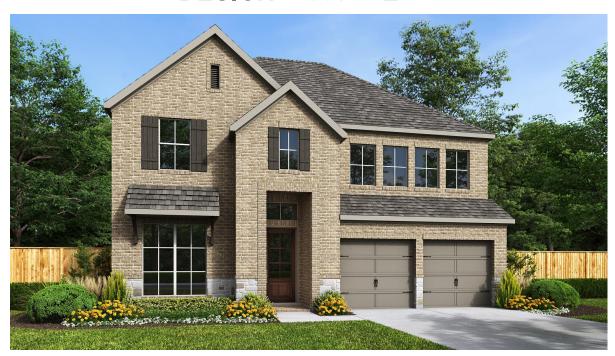

## **DESIGN 2668V**

This home contains approximately 2,668 square feet.\*

**DESIGN 2668V E-1** 

**DESIGN 2668V E-31** 

**DESIGN 2668V E-50** 

This design, as originally designed and prior to any changes you make, is estimated to yield approximately the number of square feet shown on page 1. All dimensions are approximate. Square footage may vary based on as-built dimensions, configurations, plan options and/or the method of calculation. Designs are not-to-scale, and are conceptual illustrations that may differ from construction plans or completed improvements. A design may depict features not available on all homesites or in all communities. Perry Homes reserves the right to make changes in plans and specifications, and to substitute material of similar quality. Prices, terms, promotions, plans, dimensions, features, options, amenities, elevations, designs, square footages, specifications, materials, and availability of homes or communities to change without notice or obligation. All obligations will be governed by a written contract. This design does not constitute a commitment to build a particular floor plan or home in any given community. Some floor plans, options, and/or elevations may not be available on certain homesites or in a particular community and may require additional charges. Please check with Perry Homes to verify current offerings in the communities on a green considering. This rendering is the property of Perry Homes. LLC. Any reproduction or exhibition is strictly prohibited @ Perry Homes LLC. 2018