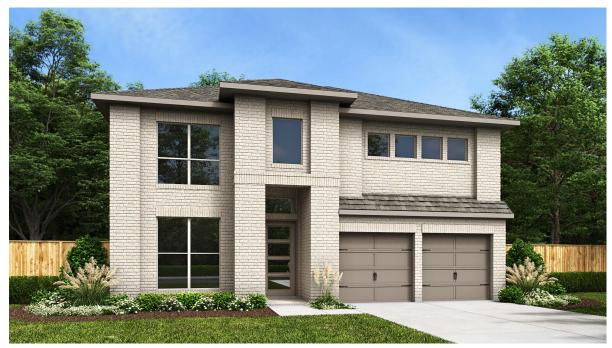

## **DESIGN 2668V**

This home contains approximately 2,668 square feet.\*

**DESIGN 2668V E-1** 

**DESIGN 2668V E-31** 

**DESIGN 2668V E-50** 

This design, as originally designed and prior to any changes you make, is estimated to yield approximately the number of square feet shown on page 1. All dimensions are approximate. Square footage may vary based on as-built dimensions, configurations, plan options and/or the method of calculation. Designs are not-to-scale, and are conceptual illustrations that may differ from construction plans or completed improvements. A design may depict features not available on all homesites or in all communities. Perry Homes reserves the right to make changes in plans and specifications, and to substitute material of similar quality. Prices, terms, promotions, plans, dimensions, features, options, amenities, elevations, designs, square footages, specifications, materials, and availability of homes or communities to change without notice or obligation. All obligations will be governed by a written contract. This design does not constitute a commitment to build a particular floor plan or home in any given community. Some floor plans, options, and/or elevations may not be available on certain homesites or in a particular community and may require additional charges. Please check with Perry Homes to verify current offerings in the communities on a green considering. This rendering is the property of Perry Homes. LLC. Any reproduction or exhibition is strictly prohibited @ Perry Homes LLC. 2018