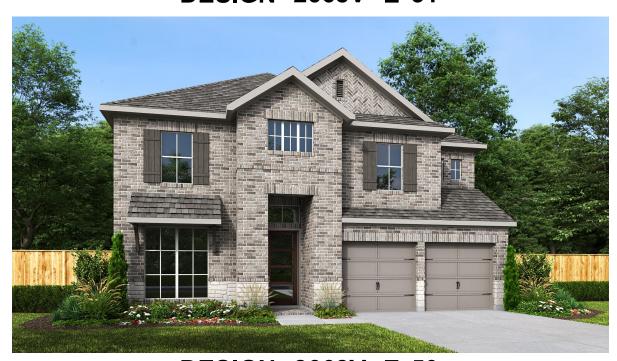

## **DESIGN 2668V**

This home contains approximately 2,668 square feet.\*

**DESIGN 2668V E-1** 

**DESIGN 2668V E-31** 

**DESIGN 2668V E-50** 

This design, as originally designed and prior to any changes you make, is estimated to yield approximately the number of square feet shown on page 1. All dimensions are approximate. Square footage may vary based on as-built dimensions, configurations, plan options and/or the method of calculation. Designs are not-to-scale, and are conceptual illustrations that may differ from construction plans or completed improvements. A design may depict features not available on all homesites or in all communities. Perry Homes reserves the right to make changes in plans and specifications, and to substitute material of similar quality. Prices, terms, promotions, plans, dimensions, features, options, amenities, elevations, designs, square footages, specifications, materials, and availability of homes or communities to change without notice or obligation. All obligations will be governed by a written contract. This design does not constitute a commitment to build a particular floor plan or home in any given community. Some floor plans, options, and/or elevations may not be available on certain homesites or in a particular community and may require additional charges. Please check with Perry Homes to verify current offerings in the communities on a green considering. This rendering is the property of Perry Homes. LLC. Any reproduction or exhibition is strictly prohibited @ Perry Homes LLC. 2018