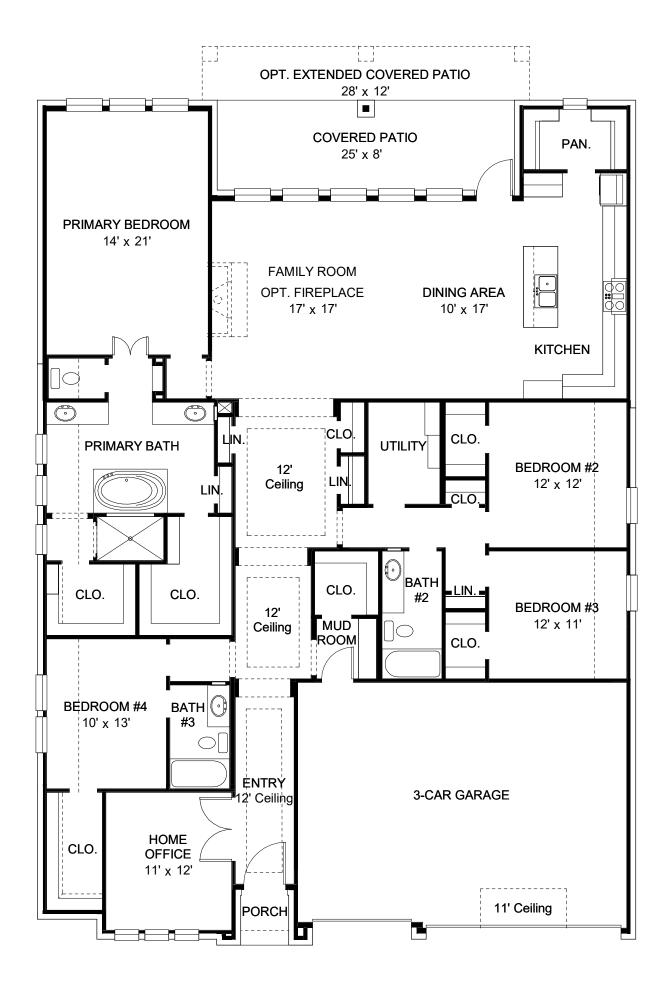

## DESIGN 2678P

PERRY

HOMES

This home contains approximately 2,678 square feet.\*