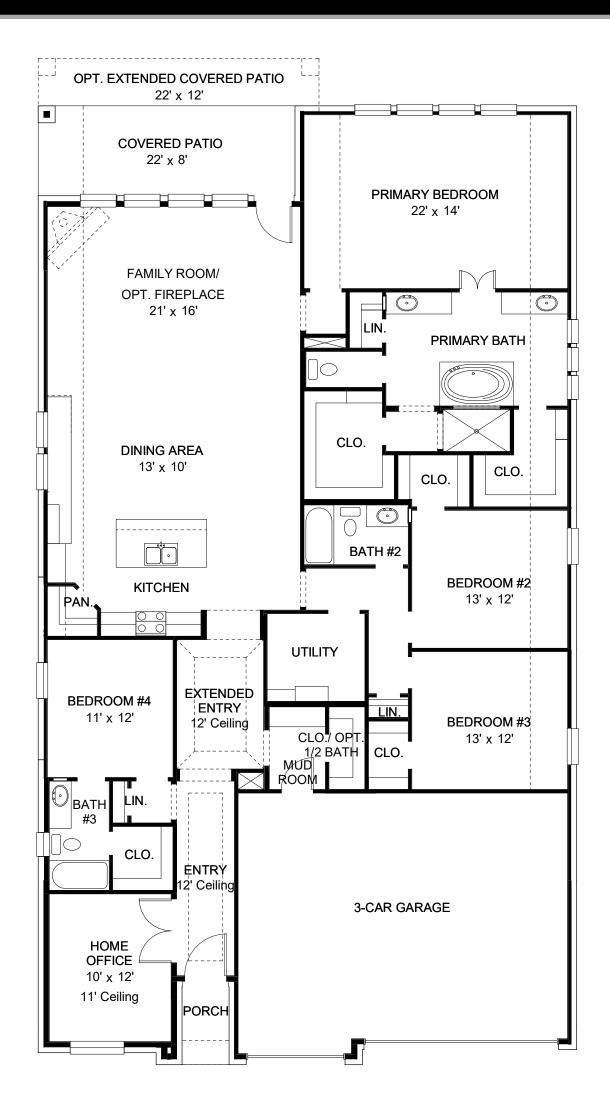

## **DESIGN 2695P**

This home contains approximately 2,695 square feet.\*

**DESIGN 2695P E-1** 

**DESIGN 2695P E-51** 

This design, as originally designed and prior to any changes you make, is estimated to yield approximately the number of square feet shown on page 1. All dimensions are approximate. Square footage may vary based on as-built dimensions, configurations, plan options and/or the method of calculation. Designs are not-to-scale, and are conceptual illustrations that may differ from construction plans or completed improvements. A design may depict features not available on all homesites or in all communities. Perry Homes reserves the right to make changes in plans and specifications, and to substitute material of similar quality. Prices, terms, promotions, plans, dimensions, features, options, amenities, elevations, designs, square footages, specifications, materials, and availability of homes or communities are subject to change without notice or obligation. All obligations will be governed by a written contract. This design does not constitute a commitment to build a particular floor plan or home in any given community of the property of perry Homes. LLC and may require additional charges. Please check with Perry Homes to verify current offerings in the communities you are considering. This rendering is the property of Perry Homes. LLC. Any reproduction or exhibition is strictly prohibited. © Perry Homes. LLC 2023