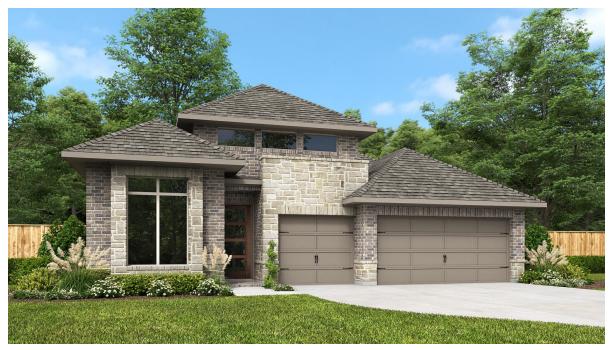

## **DESIGN 2695P**

This home contains approximately 2,695 square feet.\*

**DESIGN 2695P E-1** 

**DESIGN 2695P E-51** 

This design, as originally designed and prior to any changes you make, is estimated to yield approximately the number of square feet shown on page 1. All dimensions are approximate. Square footage may vary based on as-built dimensions, configurations, plan options and/or the method of calculation. Designs are not-to-scale, and are conceptual illustrations that may differ from construction plans or completed improvements. A design may depict features not available on all homesites or in all communities. Perry Homes reserves the right to make changes in plans and specifications, and to substitute material of similar quality. Prices, terms, promotions, plans, dimensions, features, options, amenities, elevations, designs, square footages, specifications, materials, and availability of homes or communities are subject to change without notice or obligation. All obligations will be governed by a written contract. This design does not constitute a commitment to build a particular floor plan or home in any given community of the property of perry Homes. LLC and may require additional charges. Please check with Perry Homes to verify current offerings in the communities you are considering. This rendering is the property of Perry Homes. LLC. Any reproduction or exhibition is strictly prohibited. © Perry Homes. LLC 2023