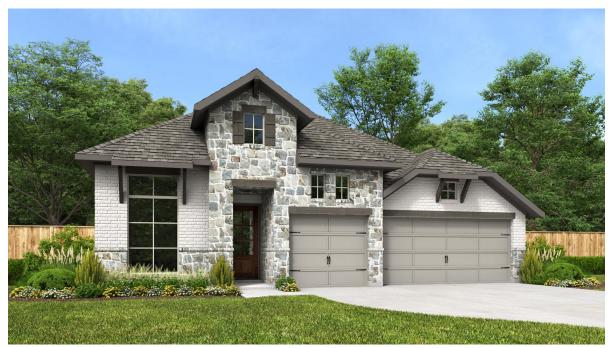

## **DESIGN 2695P**

This home contains approximately 2,695 square feet.\*

**DESIGN 2695P E-1** 

**DESIGN 2695P E-51** 

This design, as originally designed and prior to any changes you make, is estimated to yield approximately the number of square feet shown on page 1. All dimensions are approximate. Square footage may vary based on as-built dimensions, configurations, plan options and/or the method of calculation. Designs are not-to-scale, and are conceptual illustrations that may differ from construction plans or completed improvements. A design may depict features not available on all homesites or in all communities. Perry Homes reserves the right to make changes in plans and specifications, and to substitute material of similar quality. Prices, terms, promotions, plans, dimensions, features, options, amenities, elevations, designs, square footages, specifications, materials, and availability of homes or communities are subject to change without notice or obligation. All obligations will be governed by a written contract. This design does not constitute a commitment to build a particular floor plan or home in any given community of the property of perry Homes. LLC and may require additional charges. Please check with Perry Homes to verify current offerings in the communities you are considering. This rendering is the property of Perry Homes. LLC. Any reproduction or exhibition is strictly prohibited. © Perry Homes. LLC 2023