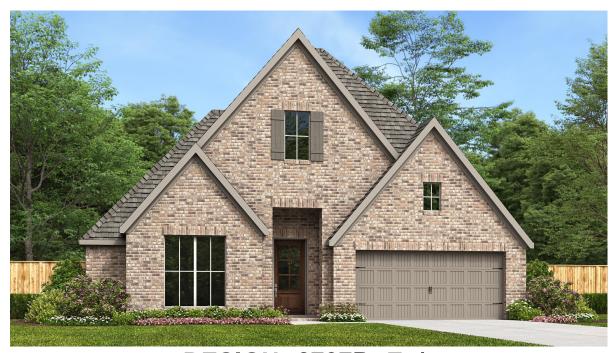

## **DESIGN 2737P**

This home contains approximately 2,737 square feet.\*

**DESIGN 2737P E-1** 

**DESIGN 2737P E-50** 

This design, as originally designed and prior to any changes you make, is estimated to yield approximately the number of square feet shown on page 1. All dimensions are approximate. Square footage may vary based on as-built dimensions, configurations, plan options and/or the method of calculation. Designs are not-to-scale, and are conceptual illustrations that may differ from construction plans or completed improvements. A design may depict features not available on all homesites or in all communities. Perry Homes reserves the right to make changes in plans and specifications, and to substitute material of similar quality. Prices, terms, promotions, plans, dimensions, features, options, amenities, elevations, designs, square footages, specifications, materials, and availability of homes or communities are subject to change without notice or obligation. All obligations will be governed by a written contract. This design does not constitute a commitment to build a particular floor plan or home in any given community some floor plans, options, and/or elevations may not be available on certain homesites or in a particular community and may require additional charges. Please check with Perry Homes to verify current offerings in the communities you are considering. This rendering is the property of Perry Homes. LLC. Any reproduction or exhibition is strictly prohibited. © Perry Homes. LLC. 2025