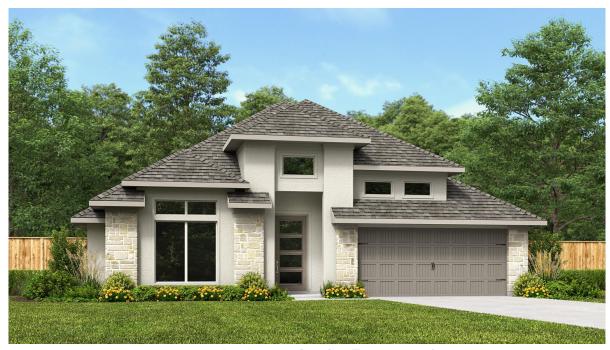

## **DESIGN 2737P**

This home contains approximately 2,737 square feet.\*

**DESIGN 2737P E-1** 

**DESIGN 2737P E-50** 

This design, as originally designed and prior to any changes you make, is estimated to yield approximately the number of square feet shown on page 1. All dimensions are approximate. Square footage may vary based on as-built dimensions, configurations, plan options and/or the method of calculation. Designs are not-to-scale, and are conceptual illustrations that may differ from construction plans or completed improvements. A design may depict features not available on all homesites or in all communities. Perry Homes reserves the right to make changes in plans and specifications, and to substitute material of similar quality. Prices, terms, promotions, plans, dimensions, features, options, amenities, elevations, designs, square footages, specifications, materials, and availability of homes or communities are subject to change without notice or obligation. All obligations will be governed by a written contract. This design does not constitute a commitment to build a particular floor plan or home in any given community some floor plans, options, and/or elevations may not be available on certain homesites or in a particular community and may require additional charges. Please check with Perry Homes to verify current offerings in the communities you are considering. This rendering is the property of Perry Homes. LLC. Any reproduction or exhibition is strictly prohibited. © Perry Homes. LLC. 2025