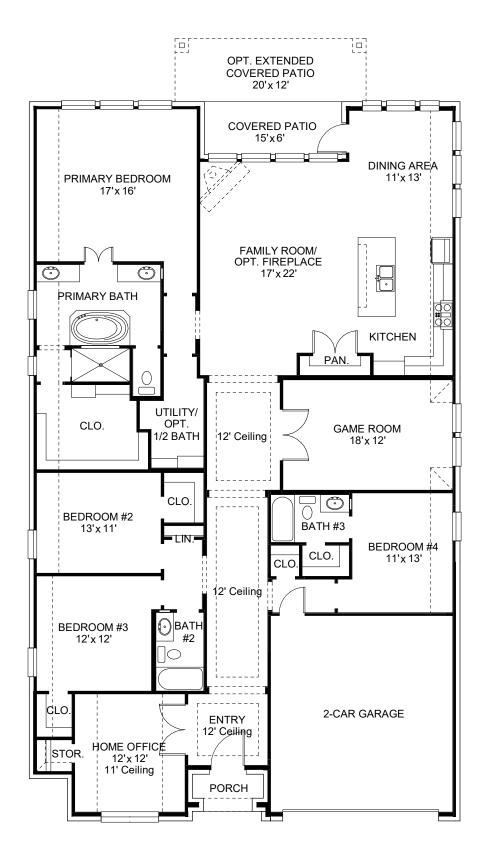

## **DESIGN 2737P**

This home contains approximately 2,737 square feet.\*

**DESIGN 2737P E-1** 

**DESIGN 2737P E-50** 

This design, as originally designed and prior to any changes you make, is estimated to yield approximately the number of square feet shown on page 1. All dimensions are approximate. Square footage may vary based on as-built dimensions, configurations, plan options and/or the method of calculation. Designs are not-to-scale, and are conceptual illustrations that may differ from construction plans or completed improvements. A design may depict features not available on all homesites or in all communities. Perry Homes reserves the right to make changes in plans and specifications, and to substitute material of similar quality. Prices, terms, promotions, plans, dimensions, features, options, amenities, elevations, designs, square footages, specifications, materials, and availability of homes or communities are subject to change without notice or obligation. All obligations will be governed by a written contract. This design does not constitute a commitment to build a particular floor plan or home in any given community some floor plans, options, and/or elevations may not be available on certain homesites or in a particular community and may require additional charges. Please check with Perry Homes to verify current offerings in the communities you are considering. This rendering is the property of Perry Homes. LLC. Any reproduction or exhibition is strictly prohibited. © Perry Homes. LLC. 2025