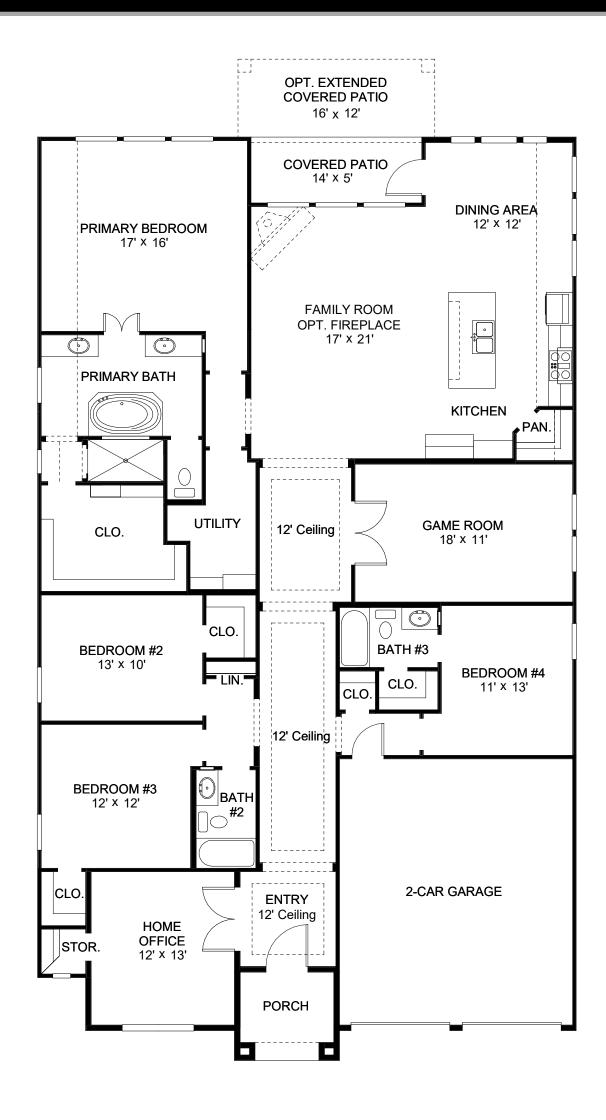

## **DESIGN 2737S**

This home contains approximately 2,737 square feet.\*

**DESIGN 2737S E-1** 

**DESIGN 2737S E-30** 

**DESIGN 2737S E-31** 

This design, as originally designed and prior to any changes you make, is estimated to yield approximately the number of square feet shown on page 1. All dimensions are approximate. Square footage may vary based on as-built dimensions, configurations, plan options and/or the method of calculation. Designs are not-to-scale, and are conceptual illustrations that may differ from construction plans or completed improvements. A design may depict features not available on all homesites or in all communities. Perry Homes reserves the right to make changes in plans and specifications, and to substitute material of similar quality. Prices, terms, promotions, plans, dimensions, features, options, amenities, elevations, designs, square footages, specifications, materials, and availability of homes or communities are subject to change without notice or obligation. All obligations will be governed by a written contract. This design does not constitute a commitment to build a particular floor plan or home in any given community Some floor plans, options, and/or elevations may not be available on certain homesites or in a particular community and may require additional charges. Please check with Perry Homes to verify current offerings in the communities you are considering. This rendering is the property of Perry Homes LLC. Any reproduction or exhibition is strictly prohibited. @ Perry Homes LLC. 2019.