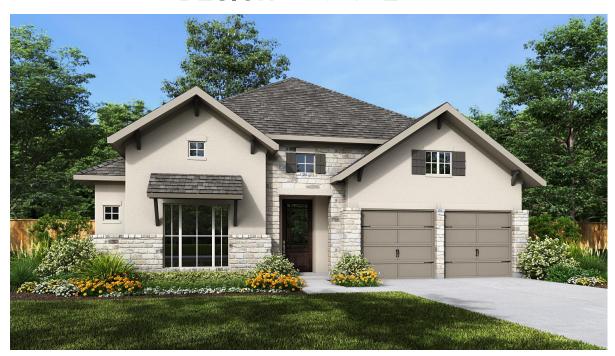

## **DESIGN 2737S**

This home contains approximately 2,737 square feet.\*

**DESIGN 2737S E-1** 

**DESIGN 2737S E-30** 

**DESIGN 2737S E-31** 

This design, as originally designed and prior to any changes you make, is estimated to yield approximately the number of square feet shown on page 1. All dimensions are approximate. Square footage may vary based on as-built dimensions, configurations, plan options and/or the method of calculation. Designs are not-to-scale, and are conceptual illustrations that may differ from construction plans or completed improvements. A design may depict features not available on all homesites or in all communities. Perry Homes reserves the right to make changes in plans and specifications, and to substitute material of similar quality. Prices, terms, promotions, plans, dimensions, features, options, amenities, elevations, designs, square footages, specifications, materials, and availability of homes or communities are subject to change without notice or obligation. All obligations will be governed by a written contract. This design does not constitute a commitment to build a particular floor plan or home in any given community Some floor plans, options, and/or elevations may not be available on certain homesites or in a particular community and may require additional charges. Please check with Perry Homes to verify current offerings in the communities you are considering. This rendering is the property of Perry Homes LLC. Any reproduction or exhibition is strictly prohibited. @ Perry Homes LLC. 2019.