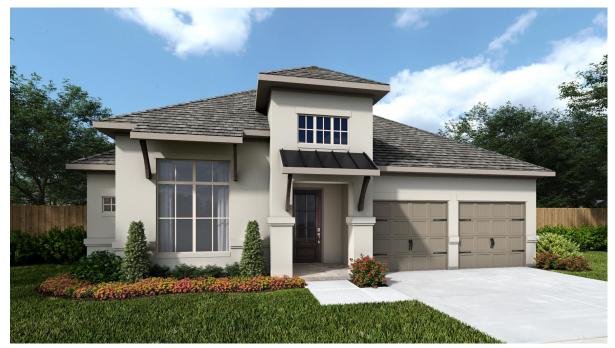

## **DESIGN 2737S**

This home contains approximately 2,737 square feet.\*

**DESIGN 2737S E-1** 

**DESIGN 2737S E-30** 

**DESIGN 2737S E-31** 

This design, as originally designed and prior to any changes you make, is estimated to yield approximately the number of square feet shown on page 1. All dimensions are approximate. Square footage may vary based on as-built dimensions, configurations, plan options and/or the method of calculation. Designs are not-to-scale, and are conceptual illustrations that may differ from construction plans or completed improvements. A design may depict features not available on all homesites or in all communities. Perry Homes reserves the right to make changes in plans and specifications, and to substitute material of similar quality. Prices, terms, promotions, plans, dimensions, features, options, amenities, elevations, designs, square footages, specifications, materials, and availability of homes or communities are subject to change without notice or obligation. All obligations will be governed by a written contract. This design does not constitute a commitment to build a particular floor plan or home in any given community Some floor plans, options, and/or elevations may not be available on certain homesites or in a particular community and may require additional charges. Please check with Perry Homes to verify current offerings in the communities you are considering. This rendering is the property of Perry Homes LLC. Any reproduction or exhibition is strictly prohibited. @ Perry Homes LLC. 2019.