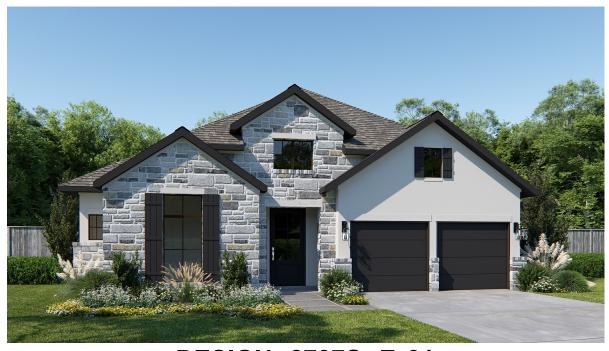

## **DESIGN 2737S**

This home contains approximately 2,737 square feet.\*

**DESIGN 2737S E-1** 

**DESIGN 2737S E-30** 

**DESIGN 2737S E-31** 

This design, as originally designed and prior to any changes you make, is estimated to yield approximately the number of square feet shown on page 1. All dimensions are approximate. Square footage may vary based on as-built dimensions, configurations, plan options and/or the method of calculation. Designs are not-to-scale, and are conceptual illustrations that may differ from construction plans or completed improvements. A design may depict features not available on all homesites or in all communities. Perry Homes reserves the right to make changes in plans and specifications, and to substitute material of similar quality. Prices, terms, promotions, plans, dimensions, features, options, amenities, elevations, designs, square footages, specifications, materials, and availability of homes or communities are subject to change without notice or obligation. All obligations will be governed by a written contract. This design does not constitute a commitment to build a particular floor plan or home in any given community Some floor plans, options, and/or elevations may not be available on certain homesites or in a particular community and may require additional charges. Please check with Perry Homes to verify current offerings in the communities you are considering. This rendering is the property of Perry Homes LLC. Any reproduction or exhibition is strictly prohibited. @ Perry Homes LLC. 2019.