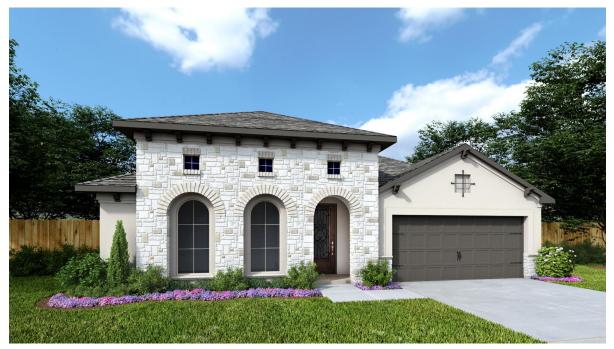

## DESIGN 2738M

PERRY

HOMES

This home contains approximately 2,738 square feet.\*





## DESIGN 2738M E-1



## DESIGN 2738M E-2



## **DESIGN 2738M E-70**

This design, as originally designed and prior to any changes you make, is estimated to yield approximately the number of square feet shown on page 1. All dimensions are approximate. Square footage may vary based on as-built dimensions, configurations, plan options and/or the method of calculation. Designs are not-to-scale, and are conceptual illustrations that may differ from construction plans or completed improvements. A design may depict features not available on all homesites or in all communities. Perry Homes reserves the right to make changes in plans and specifications, and to substitute material of similar quality. Prices, terms, promotions, plans, dimensions, features, options, amenities, elevations, design