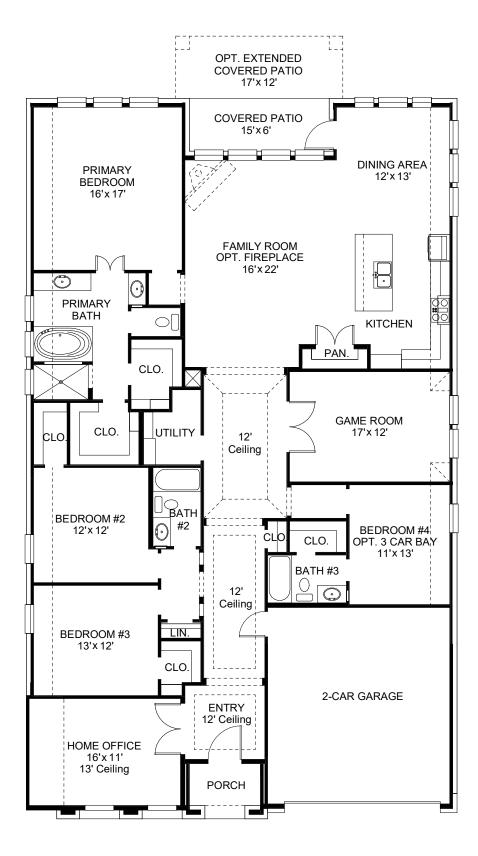

## DESIGN 2738M

PERRY

HOMES

This home contains approximately 2,738 square feet.\*