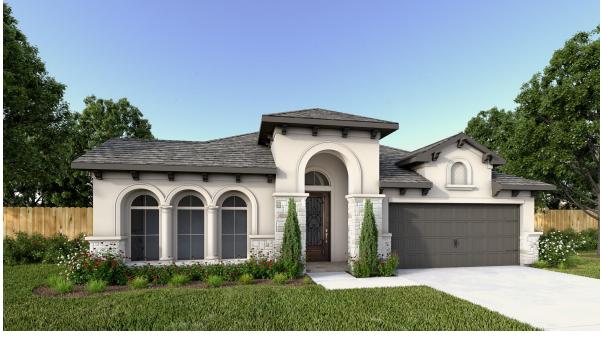

## DESIGN 2738M

PERRY

HOMES

This home contains approximately 2,738 square feet.\*





## DESIGN 2738M E-1



## DESIGN 2738M E-2



## **DESIGN 2738M E-70**

This design, as originally designed and prior to any changes you make, is estimated to yield approximately the number of square feet shown on page 1. All dimensions are approximate. Square footage may vary based on as-built dimensions, configurations, plan options and/or the method of calculation. Designs are not-to-scale, and are conceptual illustrations that may differ from construction plans or completed improvements. A design may depict features not available on all homesites or in all communities. Perry Homes reserves the right to make changes in plans and specifications, and to substitute material of similar quality. Prices, terms, promotions, plans, dimensions, features, options, amenities, elevations, design design does not constit