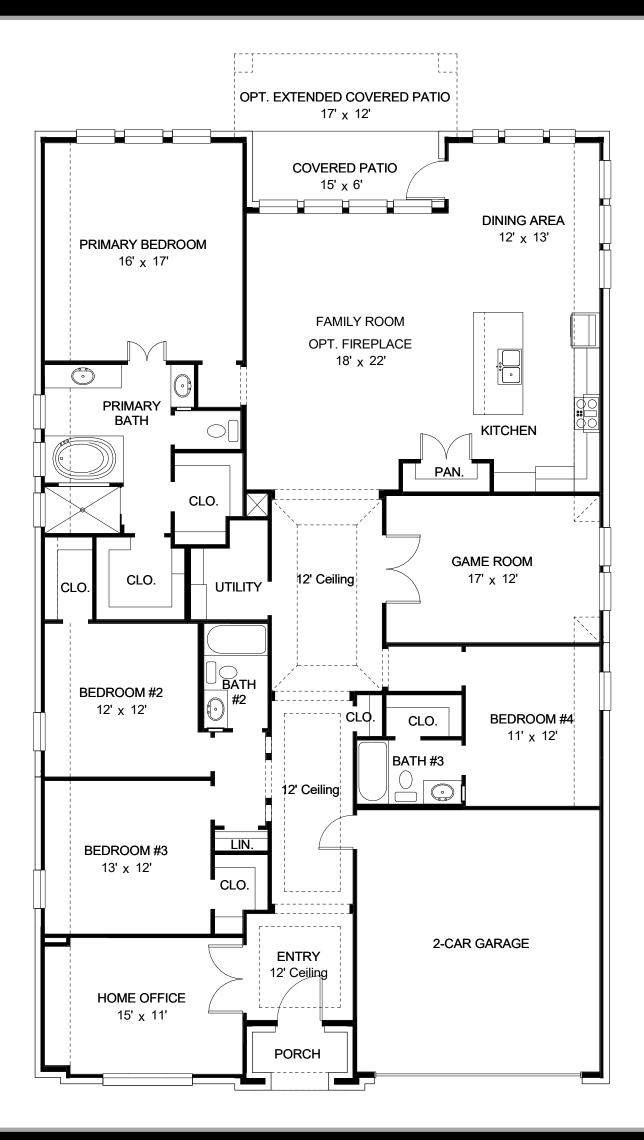

## **DESIGN 2738P**

PERRY

HOMES

This home contains approximately 2,738 square feet.\*

DESIGN 2738P E-1