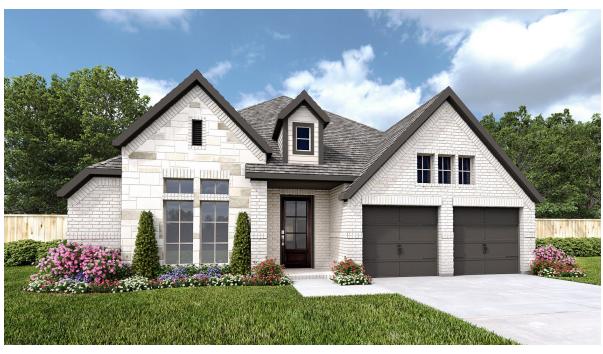

## **DESIGN 2738W**

This home contains approximately 2,738 square feet.\*

**DESIGN 2738W E-1** 

**DESIGN 2738W E-30** 

**DESIGN 2738W E-31** 

**DESIGN 2738W E-32** 

**DESIGN 2738W E-33** 

This design, as originally designed and prior to any changes you make, is estimated to yield approximately the number of square feet shown on page 1. All dimensions are approximate. Square footage may vary based on as-built dimensions, configurations, plan options and/or the method of calculation. Designs are not-to-scale, and are conceptual illustrations that may differ from construction plans or completed improvements. A design may depict features not available on all homesites or in all communities. Perry Homes reserves the right to make changes in plans and specifications, and to substitute material of similar quality. Prices, terms, promotions, plans, dimensions, features, options, amenities, elevations, designs, square footages, specifications, materials, and availability of homes or communities are subject to change without notice or obligation. All obligations will be governed by a written contract. This design does not constitute a commitment to build a particular floor plan or home in any given community Some floor plans, options, and/or elevations may not be available on certain homesites or in a particular community and may require additional charges. Please check with Perry Homes to verify current offerings in the communities are considering. This rendering is the property of Perry Homes 11 C. Any reproduction or exhibition is strictly prohibited @ Perry Homes 11 C. 2023