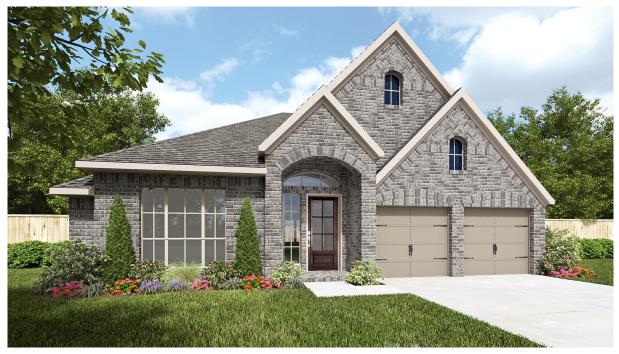

## **DESIGN 2738W**

This home contains approximately 2,738 square feet.\*

**DESIGN 2738W E-1** 

**DESIGN 2738W E-30** 

**DESIGN 2738W E-31** 

**DESIGN 2738W E-32** 

**DESIGN 2738W E-33** 

This design, as originally designed and prior to any changes you make, is estimated to yield approximately the number of square feet shown on page 1. All dimensions are approximate. Square footage may vary based on as-built dimensions, configurations, plan options and/or the method of calculation. Designs are not-to-scale, and are conceptual illustrations that may differ from construction plans or completed improvements. A design may depict features not available on all homesites or in all communities. Perry Homes reserves the right to make changes in plans and specifications, and to substitute material of similar quality. Prices, terms, promotions, plans, dimensions, features, options, amenities, elevations, designs, square footages, specifications, materials, and availability of homes or communities are subject to change without notice or obligation. All obligations will be governed by a written contract. This design does not constitute a commitment to build a particular floor plan or home in any given community Some floor plans, options, and/or elevations may not be available on certain homesites or in a particular community and may require additional charges. Please check with Perry Homes to verify current offerings in the communities are considering. This rendering is the property of Perry Homes 11 C. Any reproduction or exhibition is strictly prohibited @ Perry Homes 11 C. 2023