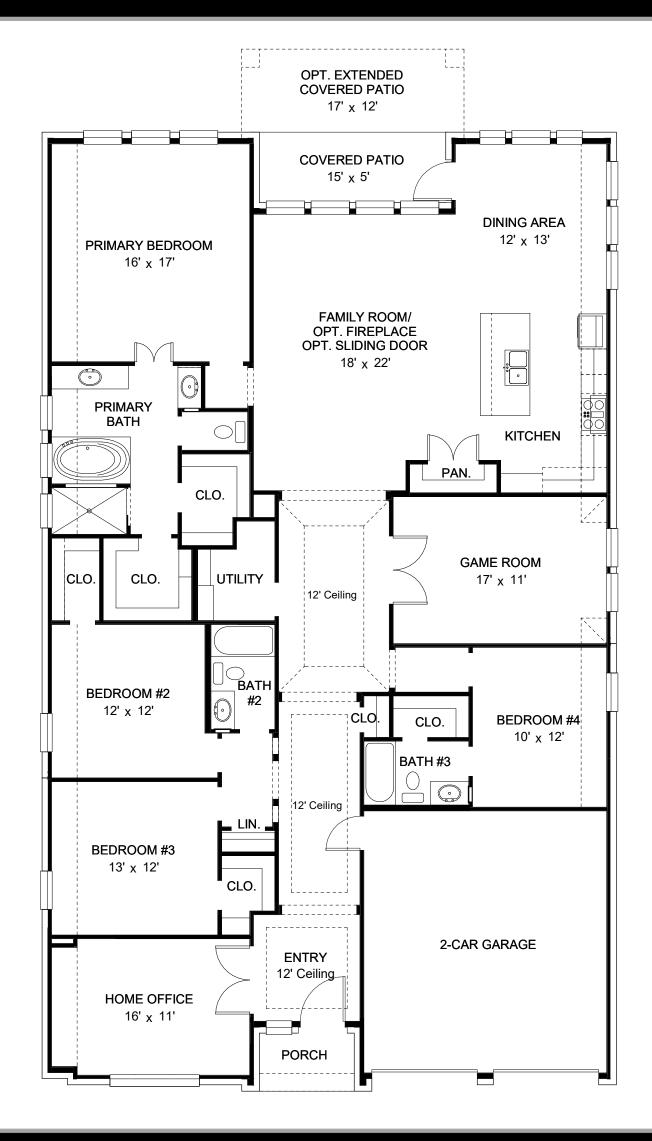

## **DESIGN 2738W**

This home contains approximately 2,738 square feet.\*

**DESIGN 2738W E-1** 

**DESIGN 2738W E-30** 

**DESIGN 2738W E-31** 

**DESIGN 2738W E-32** 

**DESIGN 2738W E-33** 

This design, as originally designed and prior to any changes you make, is estimated to yield approximately the number of square feet shown on page 1. All dimensions are approximate. Square footage may vary based on as-built dimensions, configurations, plan options and/or the method of calculation. Designs are not-to-scale, and are conceptual illustrations that may differ from construction plans or completed improvements. A design may depict features not available on all homesites or in all communities. Perry Homes reserves the right to make changes in plans and specifications, and to substitute material of similar quality. Prices, terms, promotions, plans, dimensions, features, options, amenities, elevations, designs, square footages, specifications, materials, and availability of homes or communities are subject to change without notice or obligation. All obligations will be governed by a written contract. This design does not constitute a commitment to build a particular floor plan or home in any given community Some floor plans, options, and/or elevations may not be available on certain homesites or in a particular community and may require additional charges. Please check with Perry Homes to verify current offerings in the communities are considering. This rendering is the property of Perry Homes 11 C. Any reproduction or exhibition is strictly prohibited @ Perry Homes 11 C. 2023