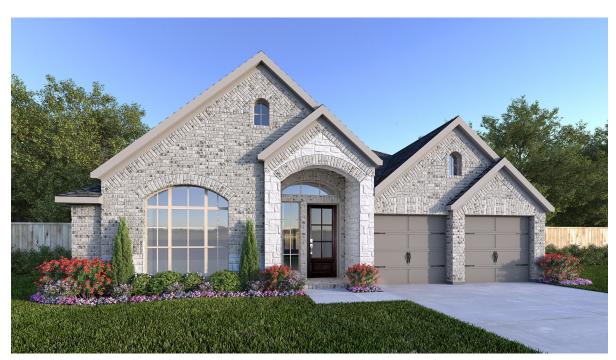

## **DESIGN 2738W**

This home contains approximately 2,738 square feet.\*

**DESIGN 2738W E-1** 

**DESIGN 2738W E-30** 

**DESIGN 2738W E-31** 

**DESIGN 2738W E-32** 

**DESIGN 2738W E-33** 

This design, as originally designed and prior to any changes you make, is estimated to yield approximately the number of square feet shown on page 1. All dimensions are approximate. Square footage may vary based on as-built dimensions, configurations, plan options and/or the method of calculation. Designs are not-to-scale, and are conceptual illustrations that may differ from construction plans or completed improvements. A design may depict features not available on all homesites or in all communities. Perry Homes reserves the right to make changes in plans and specifications, and to substitute material of similar quality. Prices, terms, promotions, plans, dimensions, features, options, amenities, elevations, designs, square footages, specifications, materials, and availability of homes or communities are subject to change without notice or obligation. All obligations will be governed by a written contract. This design does not constitute a commitment to build a particular floor plan or home in any given community Some floor plans, options, and/or elevations may not be available on certain homesites or in a particular community and may require additional charges. Please check with Perry Homes to verify current offerings in the communities are considering. This rendering is the property of Perry Homes 11 C. Any reproduction or exhibition is strictly prohibited @ Perry Homes 11 C. 2023