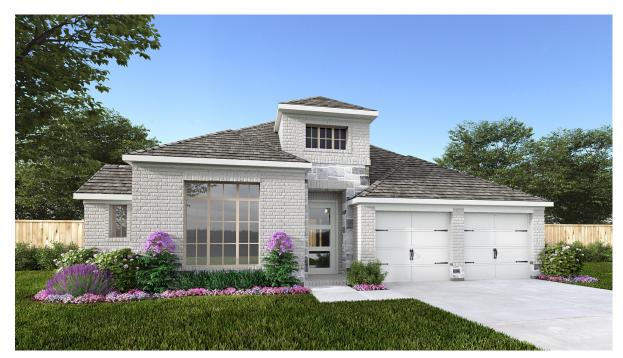

## **DESIGN 2738W**

This home contains approximately 2,738 square feet.\*

**DESIGN 2738W E-1** 

**DESIGN 2738W E-30** 

**DESIGN 2738W E-31** 

**DESIGN 2738W E-32** 

**DESIGN 2738W E-33** 

This design, as originally designed and prior to any changes you make, is estimated to yield approximately the number of square feet shown on page 1. All dimensions are approximate. Square footage may vary based on as-built dimensions, configurations, plan options and/or the method of calculation. Designs are not-to-scale, and are conceptual illustrations that may differ from construction plans or completed improvements. A design may depict features not available on all homesites or in all communities. Perry Homes reserves the right to make changes in plans and specifications, and to substitute material of similar quality. Prices, terms, promotions, plans, dimensions, features, options, amenities, elevations, designs, square footages, specifications, materials, and availability of homes or communities are subject to change without notice or obligation. All obligations will be governed by a written contract. This design does not constitute a commitment to build a particular floor plan or home in any given community Some floor plans, options, and/or elevations may not be available on certain homesites or in a particular community and may require additional charges. Please check with Perry Homes to verify current offerings in the communities are considering. This rendering is the property of Perry Homes 11 C. Any reproduction or exhibition is strictly prohibited @ Perry Homes 11 C. 2023