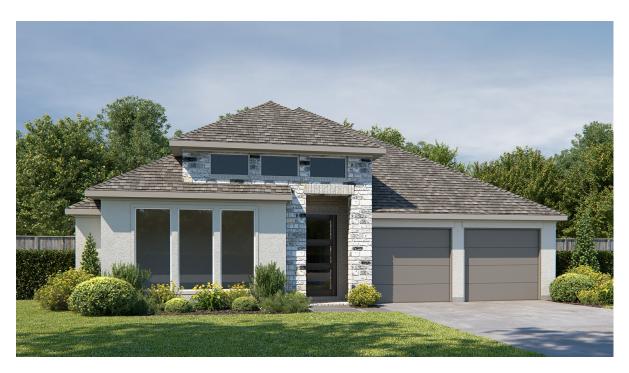

## **DESIGN 2738W**

This home contains approximately 2,738 square feet.\*

**DESIGN 2738W E-1** 

**DESIGN 2738W E-30** 

**DESIGN 2738W E-31** 

**DESIGN 2738W E-32** 

**DESIGN 2738W E-33** 

This design, as originally designed and prior to any changes you make, is estimated to yield approximately the number of square feet shown on page 1. All dimensions are approximate. Square footage may vary based on as-built dimensions, configurations, plan options and/or the method of calculation. Designs are not-to-scale, and are conceptual illustrations that may differ from construction plans or completed improvements. A design may depict features not available on all homesites or in all communities. Perry Homes reserves the right to make changes in plans and specifications, and to substitute material of similar quality. Prices, terms, promotions, plans, dimensions, features, options, amenities, elevations, designs, square footages, specifications, materials, and availability of homes or communities are subject to change without notice or obligation. All obligations will be governed by a written contract. This design does not constitute a commitment to build a particular floor plan or home in any given community Some floor plans, options, and/or elevations may not be available on certain homesites or in a particular community and may require additional charges. Please check with Perry Homes to verify current offerings in the communities are considering. This rendering is the property of Perry Homes 11 C. Any reproduction or exhibition is strictly prohibited @ Perry Homes 11 C. 2023