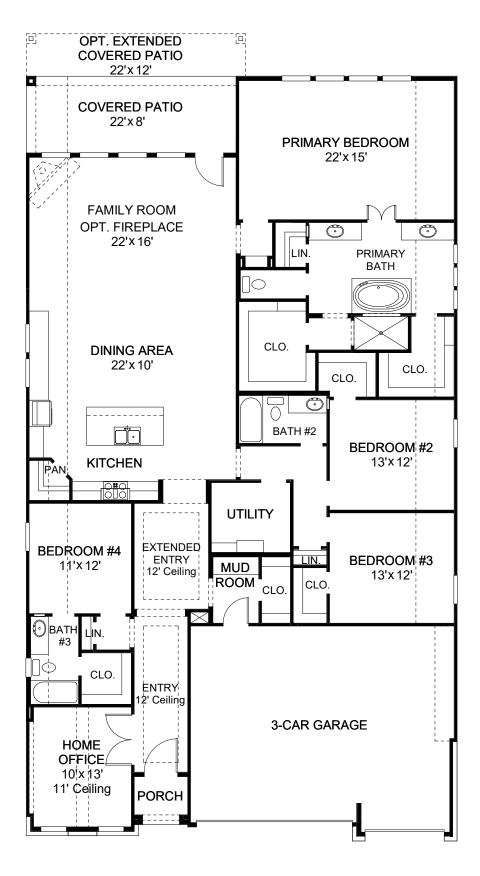

## DESIGN 2739S

 $P \overline{E} \overline{R} \overline{R} Y$ 

HOMES

This home contains approximately 2,739 square feet.\*