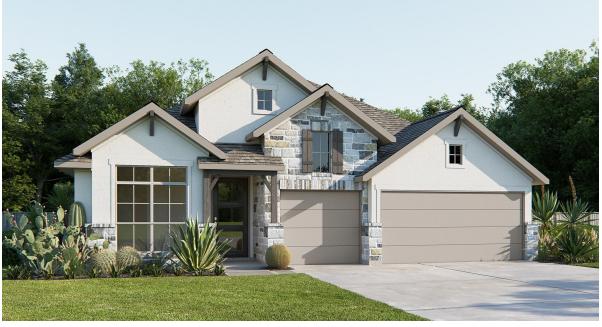

## DESIGN 2739S

 $P \overline{E} \overline{R} \overline{R} Y$ 

HOMES

This home contains approximately 2,739 square feet.\*







## **DESIGN 2739S E-1**



## **DESIGN 2739S E-30**



## **DESIGN 2739S E-51**

This design, as originally designed and prior to any changes you make, is estimated to yield approximately the number of square feet shown on page 1. All dimensions are approximate. Square footage may vary based on as-built dimensions, configurations, plan options and/or the method of calculation. Designs are not-to-scale, and are conceptual illustrations that may differ from construction plans or completed improvements. A design may depict features not available on all homesites or in all communities. Perry Homes reserves the right to make changes in plans and specifications, and to substitute material of similar quality. Prices, terms, promotions, plans, dimensions, features, options, amenities, elevations, design does not constitut