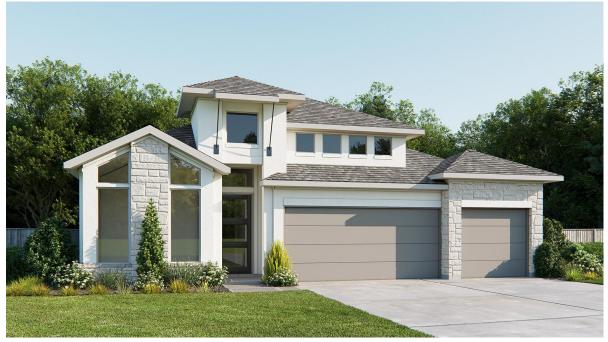

## DESIGN 2739S

 $P \overline{E} \overline{R} \overline{R} Y$ 

HOMES

This home contains approximately 2,739 square feet.\*







## **DESIGN 2739S E-1**



## **DESIGN 2739S E-30**



## **DESIGN 2739S E-51**

This design, as originally designed and prior to any changes you make, is estimated to yield approximately the number of square feet shown on page 1. All dimensions are approximate. Square footage may vary based on as-built dimensions, configurations, plan options and/or the method of calculation. Designs are not-to-scale, and are conceptual illustrations that may differ from construction plans or completed improvements. A design may depict features not available on all homesites or in all communities. Perry Homes reserves the right to make changes in plans and specifications, and to substitute material of similar quality. Prices, terms, promotions, plans, dimensions, features, options, amenities, elevations