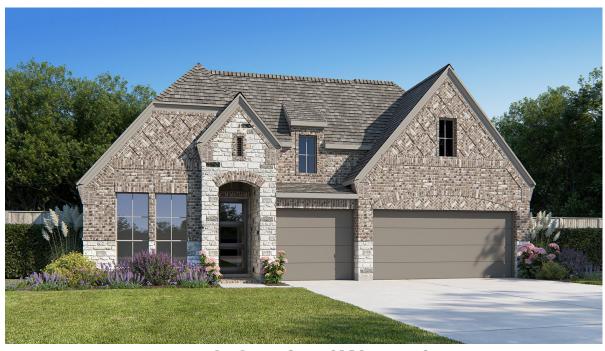

## **DESIGN 2776W**

This home contains approximately 2,776 square feet.\*

**DESIGN 2776W E-1** 

**DESIGN 2776W E-30** 

**DESIGN 2776W E-50** 

上金

**DESIGN 2776W E-71** 

This design, as originally designed and prior to any changes you make, is estimated to yield approximately the number of square feet shown on page 1. All dimensions are approximate. Square footage ma vary based on as-built dimensions, configurations, plan options and/or the method of calculation. Designs are not-to-scale, and are conceptual illustrations that may differ from construction plans or completed improvements. A design may depict features not available on all homesites or in all communities. Perry Homes reserves the right to make changes in plans and specifications, and to substitute material or similar quality. Prices, terms, promotions, plans, dimensions, features, options, amenities, elevations, designs, square footages, specifications, materials, and availability of homes or communities are subject to change without notice or obligation. All obligations will be governed by a written contract. This design does not constitute a commitment to build a particular floor plan or home in any given community. Some floor plans, options, and/or elevations may not be available on certain homesites or in a particular community and may require additional charges. Please check with Perry Homes to verify current offerings in the communities you are considering. This rendering is the property of Perry Homes, LLC. Any reproduction or exhibition is strictly prohibited. Perry Homes, LLC 2024