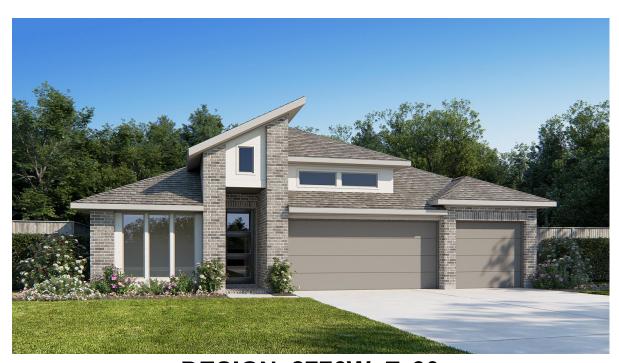

## **DESIGN 2776W**

This home contains approximately 2,776 square feet.\*

**DESIGN 2776W E-1** 

**DESIGN 2776W E-30** 

**DESIGN 2776W E-50** 

上金

**DESIGN 2776W E-71** 

This design, as originally designed and prior to any changes you make, is estimated to yield approximately the number of square feet shown on page 1. All dimensions are approximate. Square footage ma vary based on as-built dimensions, configurations, plan options and/or the method of calculation. Designs are not-to-scale, and are conceptual illustrations that may differ from construction plans or completed improvements. A design may depict features not available on all homesites or in all communities. Perry Homes reserves the right to make changes in plans and specifications, and to substitute material or similar quality. Prices, terms, promotions, plans, dimensions, features, options, amenities, elevations, designs, square footages, specifications, materials, and availability of homes or communities are subject to change without notice or obligation. All obligations will be governed by a written contract. This design does not constitute a commitment to build a particular floor plan or home in any given community. Some floor plans, options, and/or elevations may not be available on certain homesites or in a particular community and may require additional charges. Please check with Perry Homes to verify current offerings in the communities you are considering. This rendering is the property of Perry Homes, LLC. Any reproduction or exhibition is strictly prohibited. Perry Homes, LLC 2024