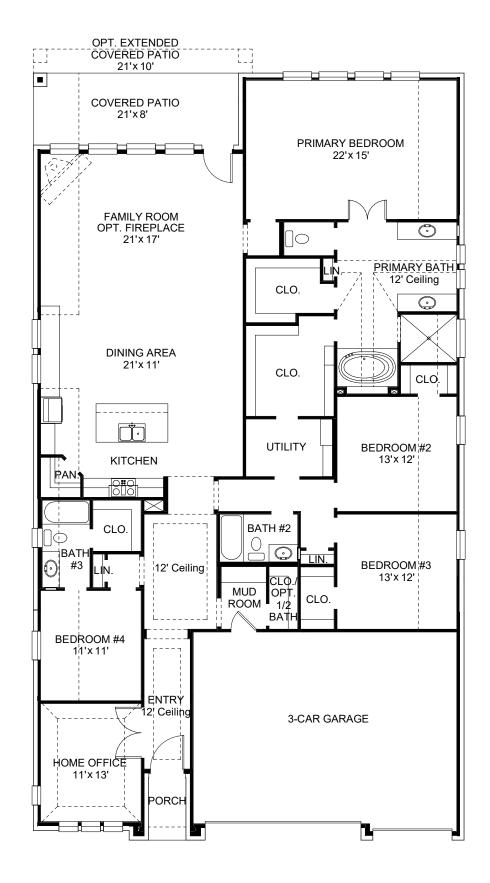

## **DESIGN 2776W**

This home contains approximately 2,776 square feet.\*

**DESIGN 2776W E-1** 

**DESIGN 2776W E-30** 

**DESIGN 2776W E-50** 

上金

**DESIGN 2776W E-71** 

This design, as originally designed and prior to any changes you make, is estimated to yield approximately the number of square feet shown on page 1. All dimensions are approximate. Square footage ma vary based on as-built dimensions, configurations, plan options and/or the method of calculation. Designs are not-to-scale, and are conceptual illustrations that may differ from construction plans or completed improvements. A design may depict features not available on all homesites or in all communities. Perry Homes reserves the right to make changes in plans and specifications, and to substitute material or similar quality. Prices, terms, promotions, plans, dimensions, features, options, amenities, elevations, designs, square footages, specifications, materials, and availability of homes or communities are subject to change without notice or obligation. All obligations will be governed by a written contract. This design does not constitute a commitment to build a particular floor plan or home in any given community. Some floor plans, options, and/or elevations may not be available on certain homesites or in a particular community and may require additional charges. Please check with Perry Homes to verify current offerings in the communities you are considering. This rendering is the property of Perry Homes, LLC. Any reproduction or exhibition is strictly prohibited. Perry Homes, LLC 2024