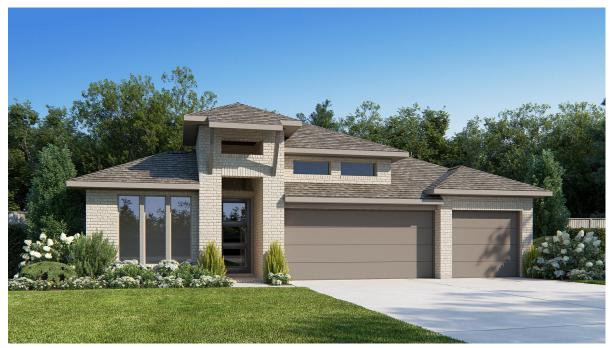

## **DESIGN 2776W**

This home contains approximately 2,776 square feet.\*

**DESIGN 2776W E-1** 

**DESIGN 2776W E-30** 

**DESIGN 2776W E-50** 

上金

**DESIGN 2776W E-71** 

This design, as originally designed and prior to any changes you make, is estimated to yield approximately the number of square feet shown on page 1. All dimensions are approximate. Square footage ma vary based on as-built dimensions, configurations, plan options and/or the method of calculation. Designs are not-to-scale, and are conceptual illustrations that may differ from construction plans or completed improvements. A design may depict features not available on all homesites or in all communities. Perry Homes reserves the right to make changes in plans and specifications, and to substitute material or similar quality. Prices, terms, promotions, plans, dimensions, features, options, amenities, elevations, designs, square footages, specifications, materials, and availability of homes or communities are subject to change without notice or obligation. All obligations will be governed by a written contract. This design does not constitute a commitment to build a particular floor plan or home in any given community. Some floor plans, options, and/or elevations may not be available on certain homesites or in a particular community and may require additional charges. Please check with Perry Homes to verify current offerings in the communities you are considering. This rendering is the property of Perry Homes, LLC. Any reproduction or exhibition is strictly prohibited. Perry Homes, LLC 2024