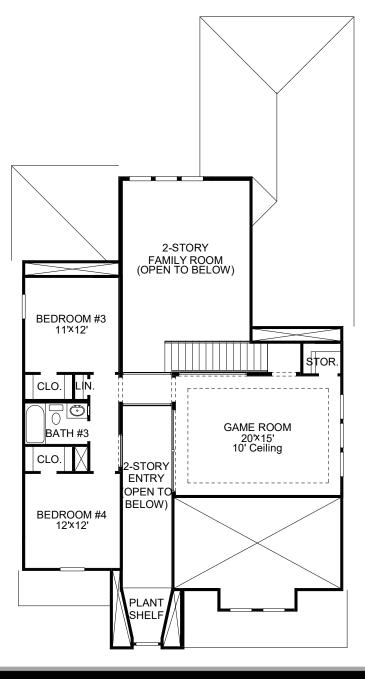

## **DESIGN 2797S**

This home contains approximately 2,797 square feet.\*

**DESIGN 2797S E-1** 

**DESIGN 2797S E-50** 

**DESIGN 2797S E-70** 

This design, as originally designed and prior to any changes you make, is estimated to yield approximately the number of square feet shown on page 1. All dimensions are approximate. Square footage may vary based on as-built dimensions, configurations, plan options and/or the method of calculation. Designs are not-to-scale, and are conceptual illustrations that may differ from construction plans or completed improvements. A design may depict features not available on all homesites or in all communities. Perry Homes reserves the right to make changes in plans and specifications, and to substitute material of similar quality. Prices, terms, promotions, plans, dimensions, features, options, amenities, elevations, designs, square footages, specifications, materials, and availability of homes or communities evaluate to change without notice or obligation. All obligations will be governed by a written contract. This design does not constitute a commitment to build a particular floor plan or home in any given community. Some floor plans, options, and/or elevations may not be available on certain homesites or in a particular community and may require additional charges. Please check with Perry Homes to verify current offerings in the communities you are considering. This rendering is the property of Perry Homes. LLC. Any reproduction or exhibition is strictly prohibited. © Perry Homes. LLC.