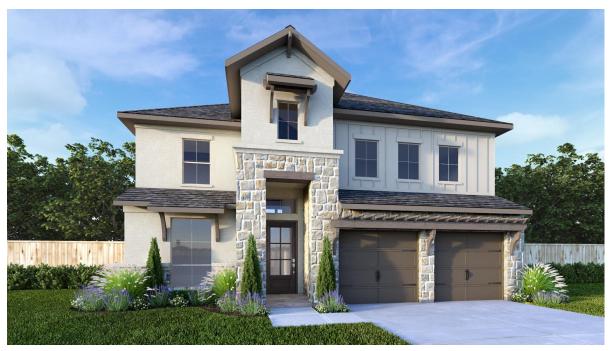

## **DESIGN 2797S**

This home contains approximately 2,797 square feet.\*

**DESIGN 2797S E-1** 

**DESIGN 2797S E-50** 

**DESIGN 2797S E-70** 

This design, as originally designed and prior to any changes you make, is estimated to yield approximately the number of square feet shown on page 1. All dimensions are approximate. Square footage may vary based on as-built dimensions, configurations, plan options and/or the method of calculation. Designs are not-to-scale, and are conceptual illustrations that may differ from construction plans or completed improvements. A design may depict features not available on all homesites or in all communities. Perry Homes reserves the right to make changes in plans and specifications, and to substitute material of similar quality. Prices, terms, promotions, plans, dimensions, features, options, amenities, elevations, designs, square footages, specifications, materials, and availability of homes or communities evaluate to change without notice or obligation. All obligations will be governed by a written contract. This design does not constitute a commitment to build a particular floor plan or home in any given community. Some floor plans, options, and/or elevations may not be available on certain homesites or in a particular community and may require additional charges. Please check with Perry Homes to verify current offerings in the communities you are considering. This rendering is the property of Perry Homes. LLC. Any reproduction or exhibition is strictly prohibited. © Perry Homes. LLC.