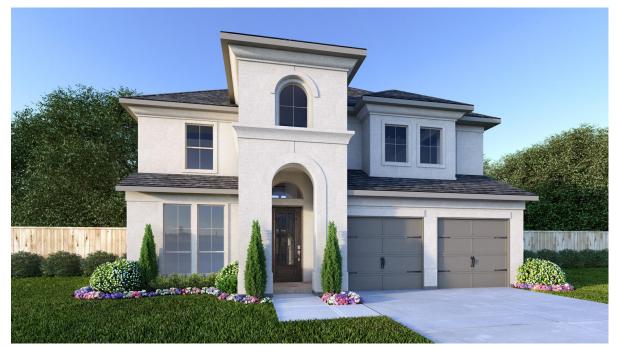

## **DESIGN 2797S**

This home contains approximately 2,797 square feet.\*

**DESIGN 2797S E-1** 

**DESIGN 2797S E-50** 

**DESIGN 2797S E-70** 

This design, as originally designed and prior to any changes you make, is estimated to yield approximately the number of square feet shown on page 1. All dimensions are approximate. Square footage may vary based on as-built dimensions, configurations, plan options and/or the method of calculation. Designs are not-to-scale, and are conceptual illustrations that may differ from construction plans or completed improvements. A design may depict features not available on all homesites or in all communities. Perry Homes reserves the right to make changes in plans and specifications, and to substitute material of similar quality. Prices, terms, promotions, plans, dimensions, features, options, amenities, elevations, designs, square footages, specifications, materials, and availability of homes or communities evaluate to change without notice or obligation. All obligations will be governed by a written contract. This design does not constitute a commitment to build a particular floor plan or home in any given community. Some floor plans, options, and/or elevations may not be available on certain homesites or in a particular community and may require additional charges. Please check with Perry Homes to verify current offerings in the communities you are considering. This rendering is the property of Perry Homes. LLC. Any reproduction or exhibition is strictly prohibited. © Perry Homes. LLC.