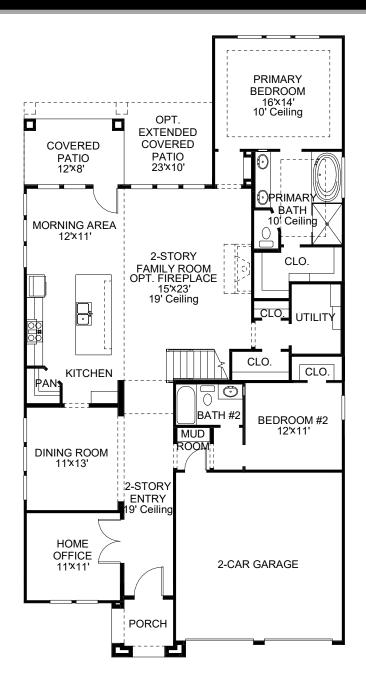

## **DESIGN 2797S**

This home contains approximately 2,797 square feet.\*

**DESIGN 2797S E-1** 

**DESIGN 2797S E-50** 

**DESIGN 2797S E-70** 

This design, as originally designed and prior to any changes you make, is estimated to yield approximately the number of square feet shown on page 1. All dimensions are approximate. Square footage may vary based on as-built dimensions, configurations, plan options and/or the method of calculation. Designs are not-to-scale, and are conceptual illustrations that may differ from construction plans or completed improvements. A design may depict features not available on all homesites or in all communities. Perry Homes reserves the right to make changes in plans and specifications, and to substitute material of similar quality. Prices, terms, promotions, plans, dimensions, features, options, amenities, elevations, designs, square footages, specifications, materials, and availability of homes or communities evaluate to change without notice or obligation. All obligations will be governed by a written contract. This design does not constitute a commitment to build a particular floor plan or home in any given community. Some floor plans, options, and/or elevations may not be available on certain homesites or in a particular community and may require additional charges. Please check with Perry Homes to verify current offerings in the communities you are considering. This rendering is the property of Perry Homes. LLC. Any reproduction or exhibition is strictly prohibited. © Perry Homes. LLC.