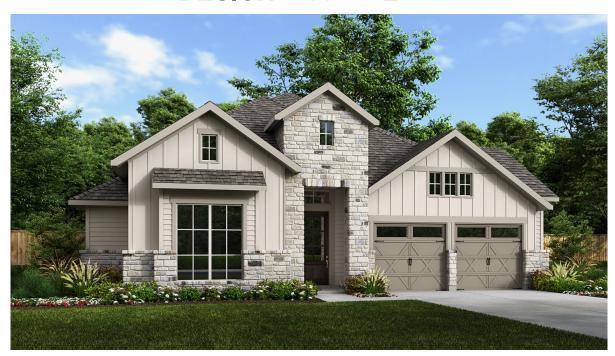

## **DESIGN 2837E**

This home contains approximately 2,837 square feet.\*

**DESIGN 2837E E-1** 

**DESIGN 2837E E-30** 

**DESIGN 2837E E-51** 

This design, as originally designed and prior to any changes you make, is estimated to yield approximately the number of square feet shown on page 1. All dimensions are approximate. Square footage may vary based on as-built dimensions, configurations, plan options and/or the method of calculation. Designs are not-to-scale, and are conceptual illustrations that may differ from construction plans or completed improvements. A design may depict features not available on all homesites or in all communities. Perry Homes reserves the right to make changes in plans and specifications, and to substitute material of similar quality. Prices, terms, promotions, plans, dimensions, features, options, amenities, elevations, designs, square footages, specifications, materials, and availability of homes or communities are subject to change without notice or obligation. All obligations will be governed by a written contract. This design does not constitute a commitment to build a particular floor plan or home in any given community Some floor plans, options, and/or elevations may not be available on certain homesites or in a particular community and may require additional charges. Please check with Perry Homes to verify current offerings in the communities you are considering. This rendering is the property of Perry Homes. LLC. Any reproduction or exhibition is strictly prohibited. © Perry Homes. LLC 2018