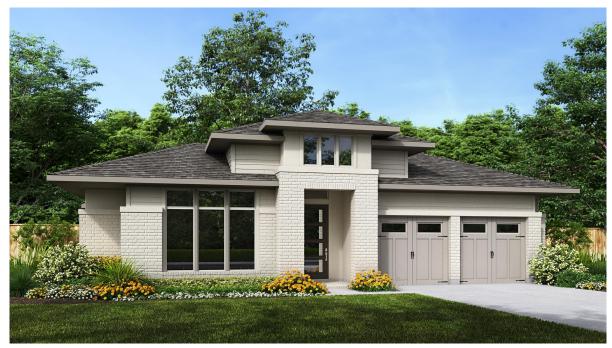

## **DESIGN 2837E**

This home contains approximately 2,837 square feet.\*

**DESIGN 2837E E-1** 

**DESIGN 2837E E-30** 

**DESIGN 2837E E-51** 

This design, as originally designed and prior to any changes you make, is estimated to yield approximately the number of square feet shown on page 1. All dimensions are approximate. Square footage may vary based on as-built dimensions, configurations, plan options and/or the method of calculation. Designs are not-to-scale, and are conceptual illustrations that may differ from construction plans or completed improvements. A design may depict features not available on all homesites or in all communities. Perry Homes reserves the right to make changes in plans and specifications, and to substitute material of similar quality. Prices, terms, promotions, plans, dimensions, features, options, amenities, elevations, designs, square footages, specifications, materials, and availability of homes or communities are subject to change without notice or obligation. All obligations will be governed by a written contract. This design does not constitute a commitment to build a particular floor plan or home in any given community Some floor plans, options, and/or elevations may not be available on certain homesites or in a particular community and may require additional charges. Please check with Perry Homes to verify current offerings in the communities you are considering. This rendering is the property of Perry Homes. LLC. Any reproduction or exhibition is strictly prohibited. © Perry Homes. LLC 2018