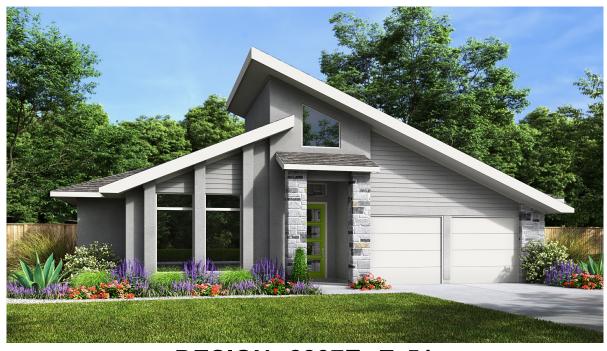

## **DESIGN 2837E**

This home contains approximately 2,837 square feet.\*

**DESIGN 2837E E-1** 

**DESIGN 2837E E-30** 

**DESIGN 2837E E-51** 

This design, as originally designed and prior to any changes you make, is estimated to yield approximately the number of square feet shown on page 1. All dimensions are approximate. Square footage may vary based on as-built dimensions, configurations, plan options and/or the method of calculation. Designs are not-to-scale, and are conceptual illustrations that may differ from construction plans or completed improvements. A design may depict features not available on all homesites or in all communities. Perry Homes reserves the right to make changes in plans and specifications, and to substitute material of similar quality. Prices, terms, promotions, plans, dimensions, features, options, amenities, elevations, designs, square footages, specifications, materials, and availability of homes or communities are subject to change without notice or obligation. All obligations will be governed by a written contract. This design does not constitute a commitment to build a particular floor plan or home in any given community Some floor plans, options, and/or elevations may not be available on certain homesites or in a particular community and may require additional charges. Please check with Perry Homes to verify current offerings in the communities you are considering. This rendering is the property of Perry Homes. LLC. Any reproduction or exhibition is strictly prohibited. © Perry Homes. LLC 2018