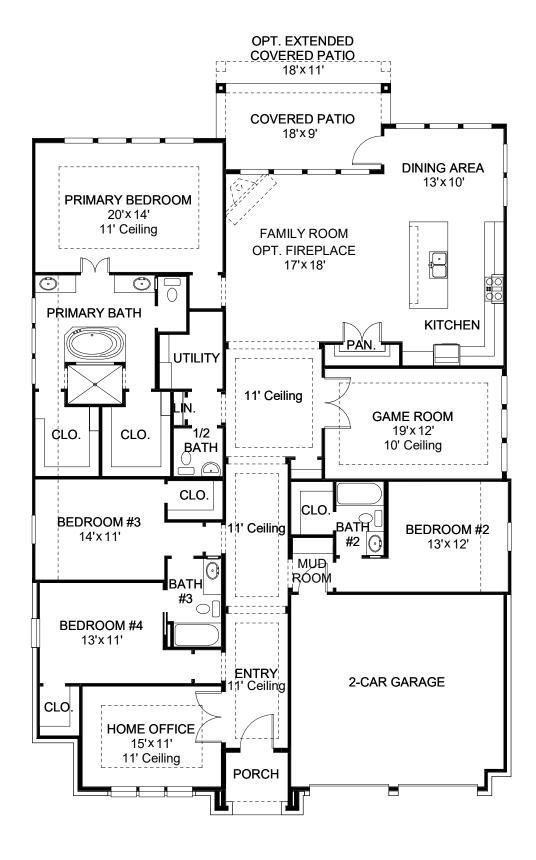

## **DESIGN 2837E**

This home contains approximately 2,837 square feet.\*

**DESIGN 2837E E-1** 

**DESIGN 2837E E-30** 

**DESIGN 2837E E-51** 

This design, as originally designed and prior to any changes you make, is estimated to yield approximately the number of square feet shown on page 1. All dimensions are approximate. Square footage may vary based on as-built dimensions, configurations, plan options and/or the method of calculation. Designs are not-to-scale, and are conceptual illustrations that may differ from construction plans or completed improvements. A design may depict features not available on all homesites or in all communities. Perry Homes reserves the right to make changes in plans and specifications, and to substitute material of similar quality. Prices, terms, promotions, plans, dimensions, features, options, amenities, elevations, designs, square footages, specifications, materials, and availability of homes or communities are subject to change without notice or obligation. All obligations will be governed by a written contract. This design does not constitute a commitment to build a particular floor plan or home in any given community Some floor plans, options, and/or elevations may not be available on certain homesites or in a particular community and may require additional charges. Please check with Perry Homes to verify current offerings in the communities you are considering. This rendering is the property of Perry Homes. LLC. Any reproduction or exhibition is strictly prohibited. © Perry Homes. LLC 2018