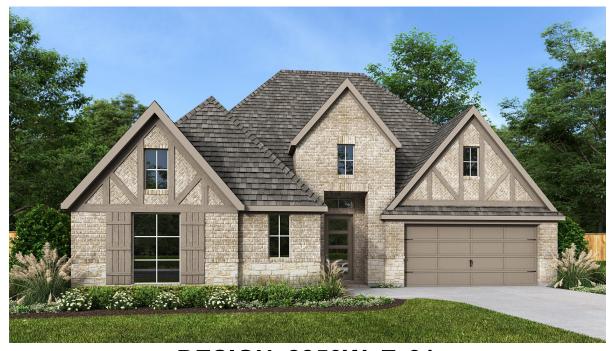

## **DESIGN 2850W**

This home contains approximately 2,850 square feet.\*

**DESIGN 2850W E-1** 

**DESIGN 2850W E-30** 

**DESIGN 2850W E-31** 

This design, as originally designed and prior to any changes you make, is estimated to yield approximately the number of square feet shown on page 1. All dimensions are approximate. Square footage may vary based on as-built dimensions, configurations, plan options and/or the method of calculation. Designs are not-to-scale, and are conceptual illustrations that may differ from construction plans or completed improvements. A design may depict features not available on all homesites or in all communities. Perry Homes reserves the right to make changes in plans and specifications, and to substitute material of similar quality. Prices, terms, promotions, plans, dimensions, features, options, amenities, elevations, designs, square footages, specifications, materials, and availability of homes or communities evaluate to change without notice or obligation. All obligations will be governed by a written contract. This design does not constitute a commitment to build a particular floor plan or home in any given community. Some floor plans, options, and/or elevations may not be available on certain homesites or in a particular community and may require additional charges. Please check with Perry Homes to verify current offerings in the communities you are considering. This rendering is the property of Perry Homes. LLC. Any reproduction or exhibition is strictly prohibited. © Perry Homes. LLC 2023