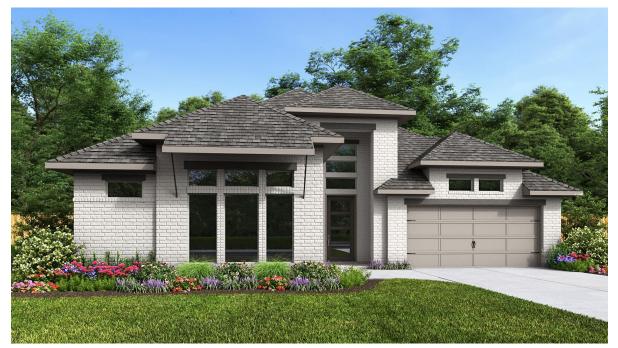

## **DESIGN 2850W**

This home contains approximately 2,850 square feet.\*

**DESIGN 2850W E-1** 

**DESIGN 2850W E-30** 

**DESIGN 2850W E-31** 

This design, as originally designed and prior to any changes you make, is estimated to yield approximately the number of square feet shown on page 1. All dimensions are approximate. Square footage may vary based on as-built dimensions, configurations, plan options and/or the method of calculation. Designs are not-to-scale, and are conceptual illustrations that may differ from construction plans or completed improvements. A design may depict features not available on all homesites or in all communities. Perry Homes reserves the right to make changes in plans and specifications, and to substitute material of similar quality. Prices, terms, promotions, plans, dimensions, features, options, amenities, elevations, designs, square footages, specifications, materials, and availability of homes or communities evaluate to change without notice or obligation. All obligations will be governed by a written contract. This design does not constitute a commitment to build a particular floor plan or home in any given community. Some floor plans, options, and/or elevations may not be available on certain homesites or in a particular community and may require additional charges. Please check with Perry Homes to verify current offerings in the communities you are considering. This rendering is the property of Perry Homes. LLC. Any reproduction or exhibition is strictly prohibited. © Perry Homes. LLC 2023