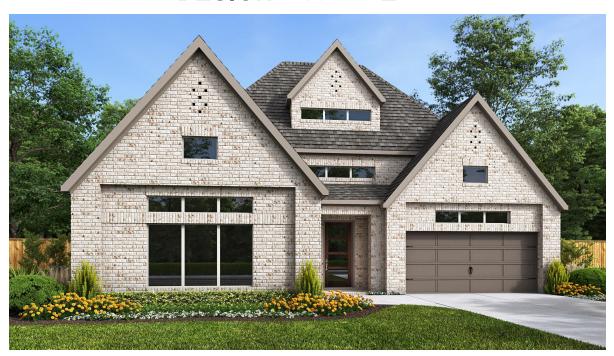

## **DESIGN 2850W**

This home contains approximately 2,850 square feet.\*

**DESIGN 2850W E-1** 

**DESIGN 2850W E-30** 

**DESIGN 2850W E-31** 

This design, as originally designed and prior to any changes you make, is estimated to yield approximately the number of square feet shown on page 1. All dimensions are approximate. Square footage may vary based on as-built dimensions, configurations, plan options and/or the method of calculation. Designs are not-to-scale, and are conceptual illustrations that may differ from construction plans or completed improvements. A design may depict features not available on all homesites or in all communities. Perry Homes reserves the right to make changes in plans and specifications, and to substitute material of similar quality. Prices, terms, promotions, plans, dimensions, features, options, amenities, elevations, designs, square footages, specifications, materials, and availability of homes or communities evaluate to change without notice or obligation. All obligations will be governed by a written contract. This design does not constitute a commitment to build a particular floor plan or home in any given community. Some floor plans, options, and/or elevations may not be available on certain homesites or in a particular community and may require additional charges. Please check with Perry Homes to verify current offerings in the communities you are considering. This rendering is the property of Perry Homes. LLC. Any reproduction or exhibition is strictly prohibited. © Perry Homes. LLC 2023