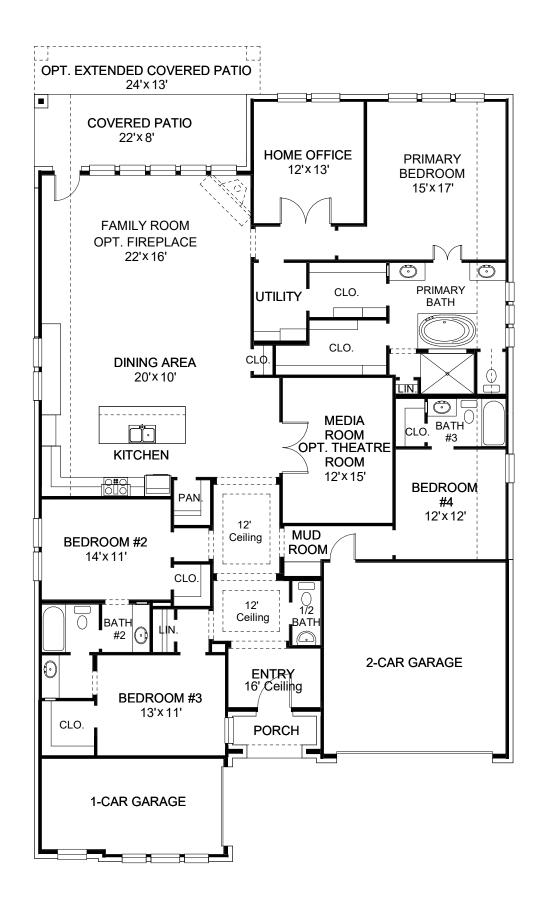

## **DESIGN 2850W**

This home contains approximately 2,850 square feet.\*

**DESIGN 2850W E-1** 

**DESIGN 2850W E-30** 

**DESIGN 2850W E-31** 

This design, as originally designed and prior to any changes you make, is estimated to yield approximately the number of square feet shown on page 1. All dimensions are approximate. Square footage may vary based on as-built dimensions, configurations, plan options and/or the method of calculation. Designs are not-to-scale, and are conceptual illustrations that may differ from construction plans or completed improvements. A design may depict features not available on all homesites or in all communities. Perry Homes reserves the right to make changes in plans and specifications, and to substitute material of similar quality. Prices, terms, promotions, plans, dimensions, features, options, amenities, elevations, designs, square footages, specifications, materials, and availability of homes or communities evaluate to change without notice or obligation. All obligations will be governed by a written contract. This design does not constitute a commitment to build a particular floor plan or home in any given community. Some floor plans, options, and/or elevations may not be available on certain homesites or in a particular community and may require additional charges. Please check with Perry Homes to verify current offerings in the communities you are considering. This rendering is the property of Perry Homes. LLC. Any reproduction or exhibition is strictly prohibited. © Perry Homes. LLC 2023