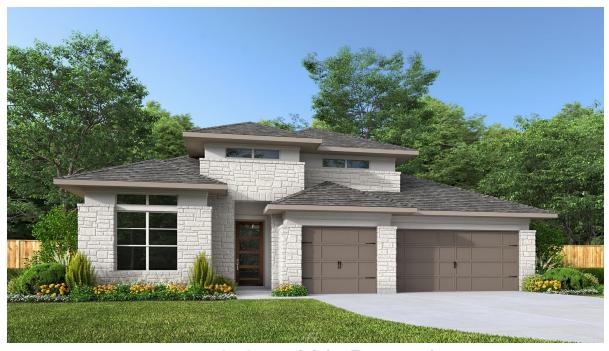

## **DESIGN 2895P**

This home contains approximately 2,895 square feet.\*

DESIGN 2895P E-1

**DESIGN 2895P E-50** 

**DESIGN 2895P E-70** 

This design, as originally designed and prior to any changes you make, is estimated to yield approximately the number of square feet shown on page 1. All dimensions are approximate. Square footage may vary based on as-built dimensions, configurations, plan options and/or the method of calculation. Designs are not-to-scale, and are conceptual illustrations that may differ from construction plans or completed improvements. A design may depict features not available on all homesites or in all communities. Perry Homes reserves the right to make changes in plans and specifications, and to substitute material of similar quality. Prices, terms, promotions, plans, dimensions, features, options, amenities, elevations, designs, square footages, specifications, materials, and availability of homes or communities are subject to change without notice or obligation. All obligations will be governed by a written contract. This design does not constitute a commitment to build a particular floor plan or home in any given community of the property of perry Homes. LLC and the community and may require additional charges. Please check with Perry Homes to verify current offerings in the communities you are considering. This rendering is the property of Perry Homes. LLC. Any reproduction or exhibition is strictly prohibited. © Perry Homes. LLC 2023