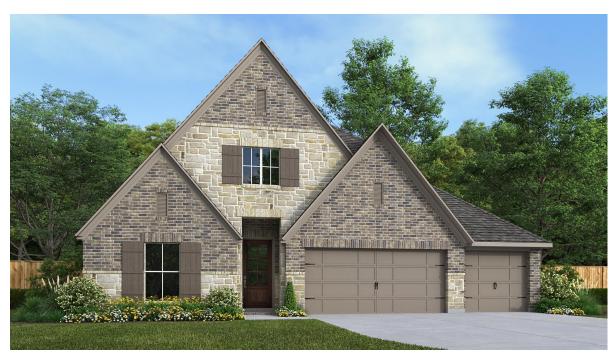

## **DESIGN 2895P**

This home contains approximately 2,895 square feet.\*

DESIGN 2895P E-1

**DESIGN 2895P E-50** 

**DESIGN 2895P E-70** 

This design, as originally designed and prior to any changes you make, is estimated to yield approximately the number of square feet shown on page 1. All dimensions are approximate. Square footage may vary based on as-built dimensions, configurations, plan options and/or the method of calculation. Designs are not-to-scale, and are conceptual illustrations that may differ from construction plans or completed improvements. A design may depict features not available on all homesites or in all communities. Perry Homes reserves the right to make changes in plans and specifications, and to substitute material of similar quality. Prices, terms, promotions, plans, dimensions, features, options, amenities, elevations, designs, square footages, specifications, materials, and availability of homes or communities are subject to change without notice or obligation. All obligations will be governed by a written contract. This design does not constitute a commitment to build a particular floor plan or home in any given community of the property of perry Homes. LLC and the community and may require additional charges. Please check with Perry Homes to verify current offerings in the communities you are considering. This rendering is the property of Perry Homes. LLC. Any reproduction or exhibition is strictly prohibited. © Perry Homes. LLC 2023