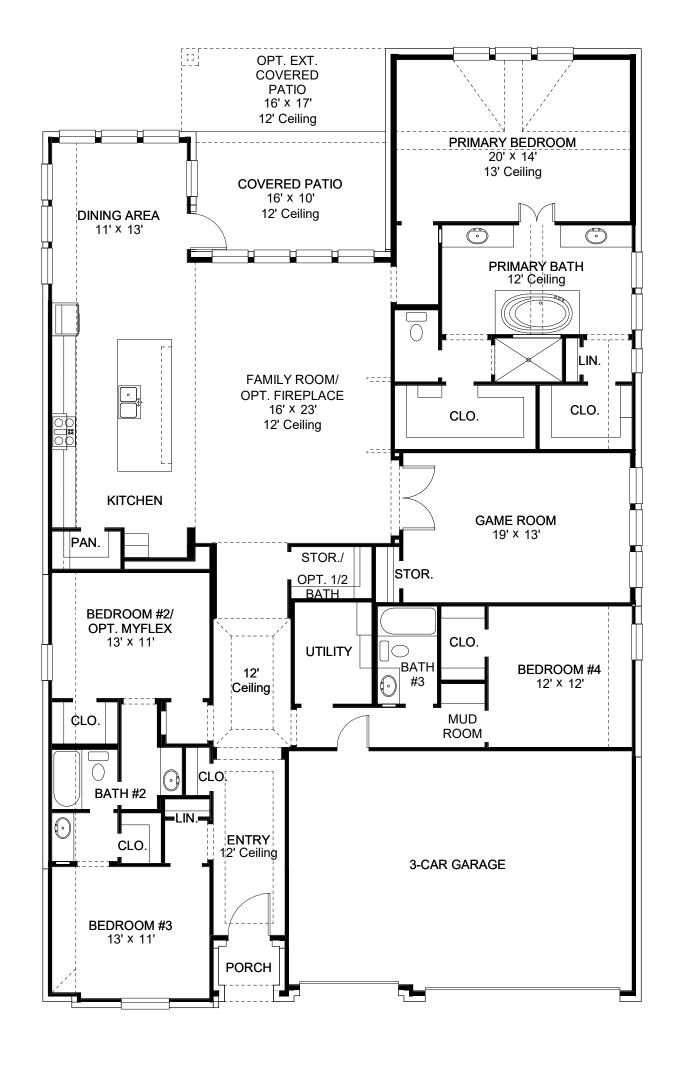

## **DESIGN 2895P**

This home contains approximately 2,895 square feet.\*

DESIGN 2895P E-1

**DESIGN 2895P E-50** 

**DESIGN 2895P E-70** 

This design, as originally designed and prior to any changes you make, is estimated to yield approximately the number of square feet shown on page 1. All dimensions are approximate. Square footage may vary based on as-built dimensions, configurations, plan options and/or the method of calculation. Designs are not-to-scale, and are conceptual illustrations that may differ from construction plans or completed improvements. A design may depict features not available on all homesites or in all communities. Perry Homes reserves the right to make changes in plans and specifications, and to substitute material of similar quality. Prices, terms, promotions, plans, dimensions, features, options, amenities, elevations, designs, square footages, specifications, materials, and availability of homes or communities are subject to change without notice or obligation. All obligations will be governed by a written contract. This design does not constitute a commitment to build a particular floor plan or home in any given community of the property of perry Homes. LLC and the community and may require additional charges. Please check with Perry Homes to verify current offerings in the communities you are considering. This rendering is the property of Perry Homes. LLC. Any reproduction or exhibition is strictly prohibited. © Perry Homes. LLC 2023