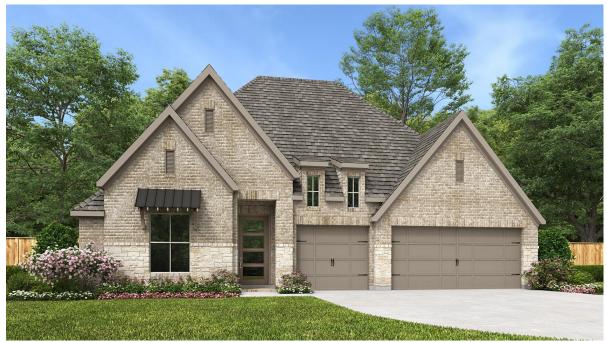

## **DESIGN 2895P**

This home contains approximately 2,895 square feet.\*

DESIGN 2895P E-1

**DESIGN 2895P E-50** 

**DESIGN 2895P E-70** 

This design, as originally designed and prior to any changes you make, is estimated to yield approximately the number of square feet shown on page 1. All dimensions are approximate. Square footage may vary based on as-built dimensions, configurations, plan options and/or the method of calculation. Designs are not-to-scale, and are conceptual illustrations that may differ from construction plans or completed improvements. A design may depict features not available on all homesites or in all communities. Perry Homes reserves the right to make changes in plans and specifications, and to substitute material of similar quality. Prices, terms, promotions, plans, dimensions, features, options, amenities, elevations, designs, square footages, specifications, materials, and availability of homes or communities are subject to change without notice or obligation. All obligations will be governed by a written contract. This design does not constitute a commitment to build a particular floor plan or home in any given community of the property of perry Homes. LLC and the community and may require additional charges. Please check with Perry Homes to verify current offerings in the communities you are considering. This rendering is the property of Perry Homes. LLC. Any reproduction or exhibition is strictly prohibited. © Perry Homes. LLC 2023