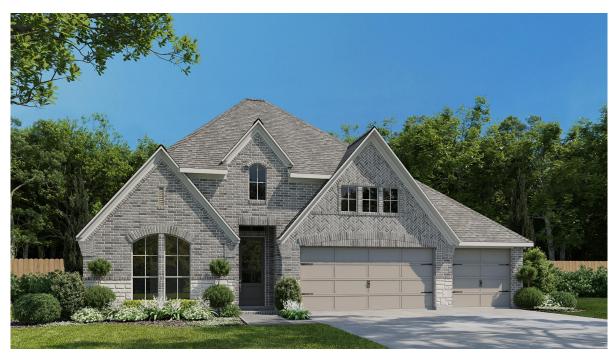

## **DESIGN 2895W**

This home contains approximately 2,895 square feet.\*

**DESIGN 2895W E-1** 

**DESIGN 2895W E-50** 

**DESIGN 2895W E-70** 

**DESIGN 2895W E-30** 

**DESIGN 2895W E-71** 

**DESIGN 2895W E-72** 