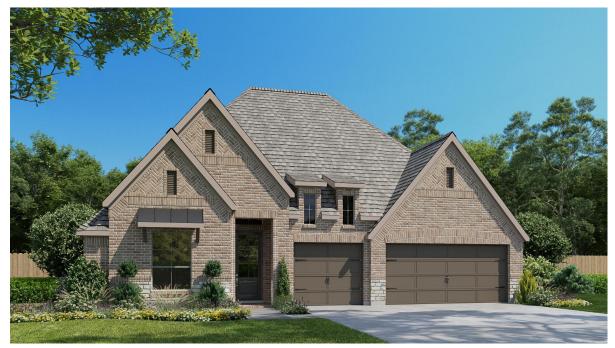

## **DESIGN 2895W**

This home contains approximately 2,895 square feet.\*

**DESIGN 2895W E-1** 

**DESIGN 2895W E-50** 

**DESIGN 2895W E-70** 

**DESIGN 2895W E-30** 

**DESIGN 2895W E-71** 

**DESIGN 2895W E-72** 