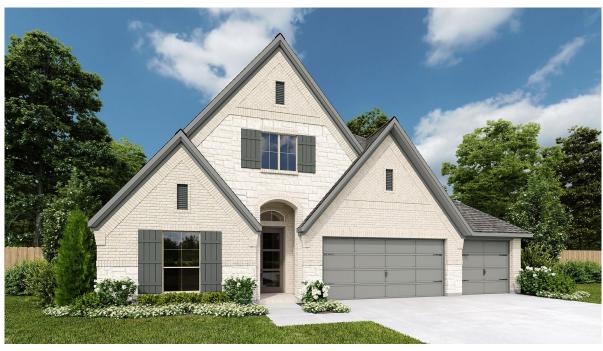

## **DESIGN 2895W**

This home contains approximately 2,895 square feet.\*

**DESIGN 2895W E-1** 

**DESIGN 2895W E-50** 

**DESIGN 2895W E-70** 

**DESIGN 2895W E-30** 

**DESIGN 2895W E-71** 

**DESIGN 2895W E-72** 