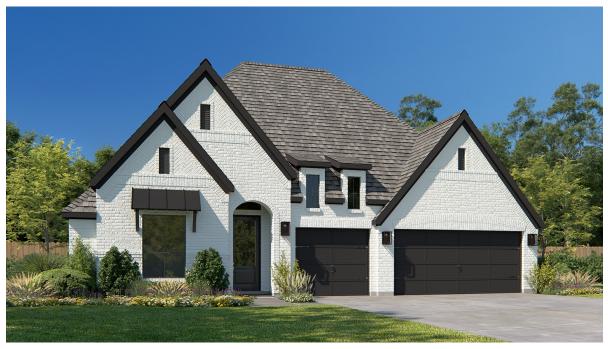

## **DESIGN 2895W**

This home contains approximately 2,895 square feet.\*

**DESIGN 2895W E-1** 

**DESIGN 2895W E-50** 

**DESIGN 2895W E-70** 

**DESIGN 2895W E-30** 

**DESIGN 2895W E-71** 

**DESIGN 2895W E-72** 