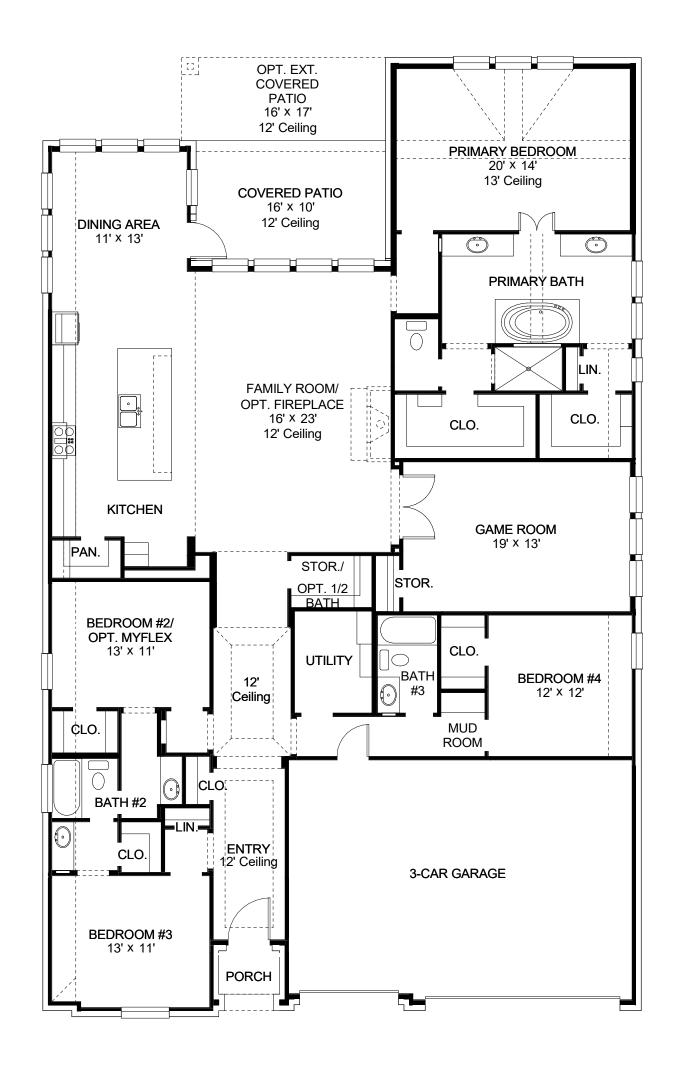

## **DESIGN 2895W**

This home contains approximately 2,895 square feet.\*

**DESIGN 2895W E-1** 

**DESIGN 2895W E-50** 

**DESIGN 2895W E-70** 

**DESIGN 2895W E-30** 

**DESIGN 2895W E-71** 

**DESIGN 2895W E-72** 