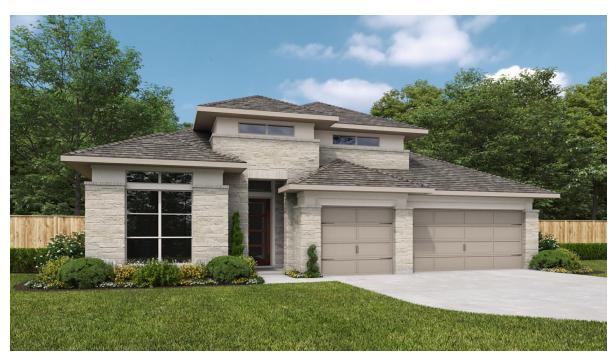

## **DESIGN 2895W**

This home contains approximately 2,895 square feet.\*

**DESIGN 2895W E-1** 

**DESIGN 2895W E-50** 

**DESIGN 2895W E-70** 

**DESIGN 2895W E-30** 

**DESIGN 2895W E-71** 

**DESIGN 2895W E-72** 