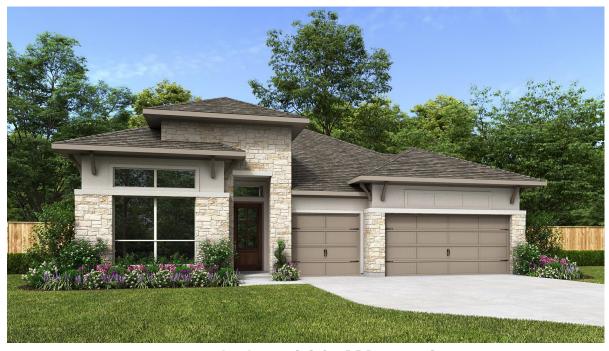

## **DESIGN 2895W**

This home contains approximately 2,895 square feet.\*

**DESIGN 2895W E-1** 

**DESIGN 2895W E-50** 

**DESIGN 2895W E-70** 

**DESIGN 2895W E-30** 

**DESIGN 2895W E-71** 

**DESIGN 2895W E-72** 