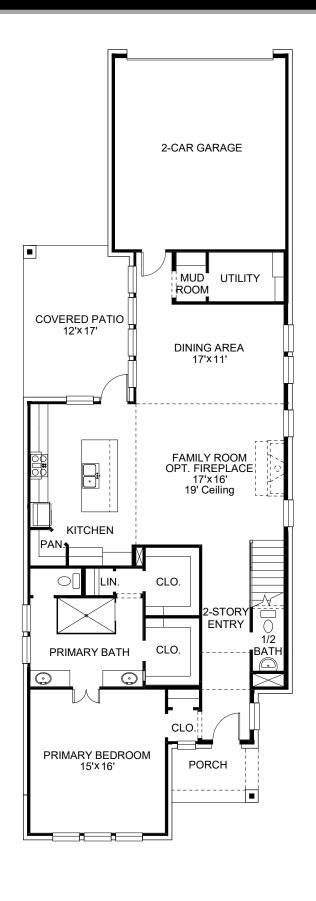

## **DESIGN 2903T**

This home contains approximately 2,903 square feet.\*

**DESIGN 2903T E-1** 

**DESIGN 2903T E-2** 

This design, as originally designed and prior to any changes you make, is estimated to yield approximately the number of square feet shown on page 1. All dimensions are approximate. Square footage may vary based on as-built dimensions, configurations, plan options and/or the method of calculation. Designs are not-to-scale, and are conceptual illustrations that may differ from construction plans or completed improvements. A design may depict features not available on all homesites or in all communities. Perry Homes reserves the right to make changes in plans and specifications, and to substitute material of similar quality. Prices, terms, promotions, plans, dimensions, features, options, amenities, elevations, designs, square footages, specifications, materials, and availability of homes or communities are subject to change without notice or obligation. All obligations will be governed by a written contract. This design does not constitute a commitment to build a particular floor plan or home in any given community some floor plans, options, and/or elevations may not be available on certain homesites or in a particular community and may require additional charges. Please check with Perry Homes to verify current offerings in the communities you are considering. This rendering is the property of Perry Homes. LLC. Any reproduction or exhibition is strictly prohibited. © Perry Homes. LLC. 2025