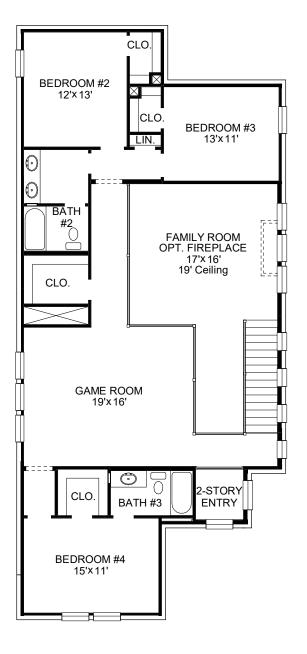

## **DESIGN 2903T**

This home contains approximately 2,903 square feet.\*

**DESIGN 2903T E-1** 

**DESIGN 2903T E-2** 

This design, as originally designed and prior to any changes you make, is estimated to yield approximately the number of square feet shown on page 1. All dimensions are approximate. Square footage may vary based on as-built dimensions, configurations, plan options and/or the method of calculation. Designs are not-to-scale, and are conceptual illustrations that may differ from construction plans or completed improvements. A design may depict features not available on all homesites or in all communities. Perry Homes reserves the right to make changes in plans and specifications, and to substitute material of similar quality. Prices, terms, promotions, plans, dimensions, features, options, amenities, elevations, designs, square footages, specifications, materials, and availability of homes or communities are subject to change without notice or obligation. All obligations will be governed by a written contract. This design does not constitute a commitment to build a particular floor plan or home in any given community some floor plans, options, and/or elevations may not be available on certain homesites or in a particular community and may require additional charges. Please check with Perry Homes to verify current offerings in the communities you are considering. This rendering is the property of Perry Homes. LLC. Any reproduction or exhibition is strictly prohibited. © Perry Homes. LLC. 2025