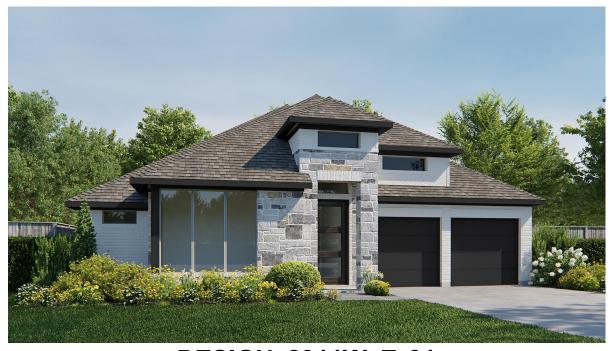

## **DESIGN 2911W**

This home contains approximately 2,911 square feet.\*

**DESIGN 2911W E-1** 

**DESIGN 2911W E-30** 

**DESIGN 2911W E-31** 

This design, as originally designed and prior to any changes you make, is estimated to yield approximately the number of square feet shown on page 1. All dimensions are approximate. Square footage may vary based on as-built dimensions, configurations, plan options and/or the method of calculation. Designs are not-to-scale, and are conceptual illustrations that may differ from construction plans or completed improvements. A design may depict features not available on all homesites or in all communities. Perry Homes reserves the right to make changes in plans and specifications, and to substitute material of similar quality. Prices, terms, promotions, plans, dimensions, features, options, amenities, elevations, designs, square footages, specifications, materials, and availability of homes or communities are subject to change without notice or obligation. All obligations will be governed by a written contract. This design does not constitute a commitment to build a particular floor plan or home in any given community Some floor plans, options, and/or elevations may not be available on certain homesites or in a particular community and may require additional charges. Please check with Perry Homes to verify current offerings in the communities you are considering. This rendering is the property of Perry Homes LLC. Any reproduction or exhibition is strictly corphibited. @ Perry Homes LLC. Perry Homes LLC.