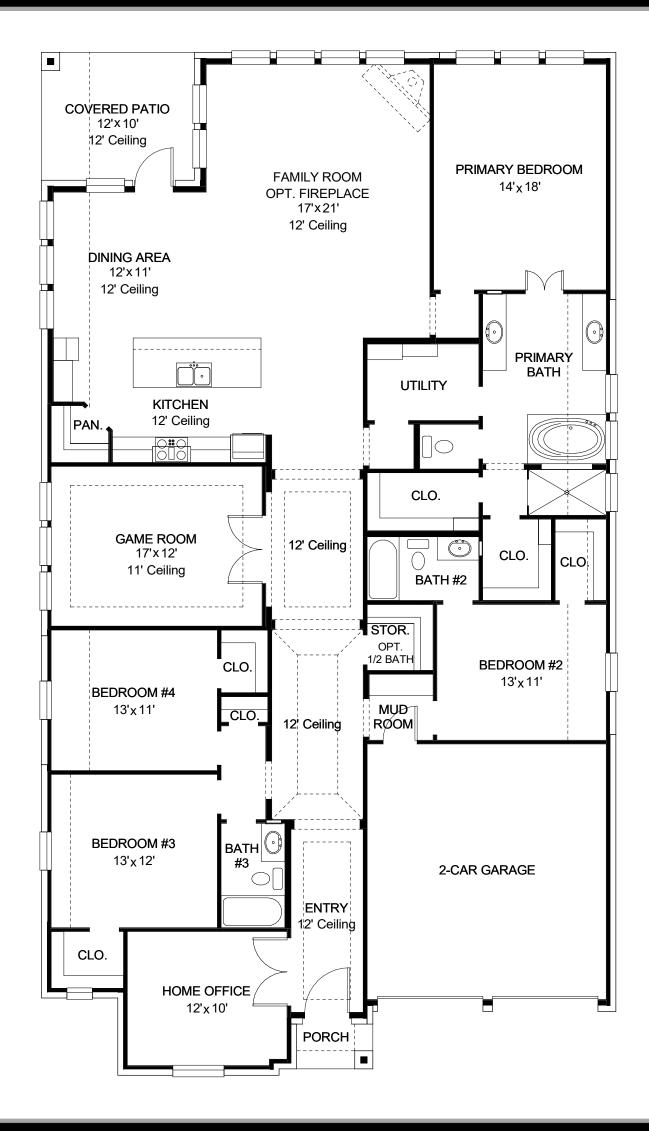

## **DESIGN 2911W**

This home contains approximately 2,911 square feet.\*

**DESIGN 2911W E-1** 

**DESIGN 2911W E-30** 

**DESIGN 2911W E-31** 

This design, as originally designed and prior to any changes you make, is estimated to yield approximately the number of square feet shown on page 1. All dimensions are approximate. Square footage may vary based on as-built dimensions, configurations, plan options and/or the method of calculation. Designs are not-to-scale, and are conceptual illustrations that may differ from construction plans or completed improvements. A design may depict features not available on all homesites or in all communities. Perry Homes reserves the right to make changes in plans and specifications, and to substitute material of similar quality. Prices, terms, promotions, plans, dimensions, features, options, amenities, elevations, designs, square footages, specifications, materials, and availability of homes or communities are subject to change without notice or obligation. All obligations will be governed by a written contract. This design does not constitute a commitment to build a particular floor plan or home in any given community Some floor plans, options, and/or elevations may not be available on certain homesites or in a particular community and may require additional charges. Please check with Perry Homes to verify current offerings in the communities you are considering. This rendering is the property of Perry Homes LLC. Any reproduction or exhibition is strictly corphibited. @ Perry Homes LLC. Perry Homes LLC.