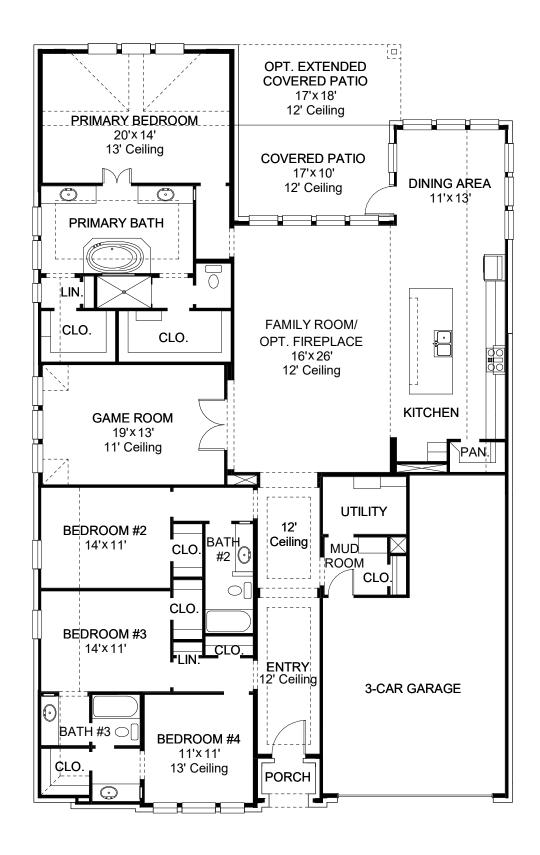

## **DESIGN 2916P**

This home contains approximately 2,916 square feet.\*

**DESIGN 2916P E-1** 

**DESIGN 2916P E-90** 

This design, as originally designed and prior to any changes you make, is estimated to yield approximately the number of square feet shown on page 1. All dimensions are approximate. Square footage may vary based on as-built dimensions, configurations, plan options and/or the method of calculation. Designs are not-to-scale, and are conceptual illustrations that may differ from construction plans or completed improvements. A design may depict features not available on all homesites or in all communities. Perry Homes reserves the right to make changes in plans and specifications, and to substitute material of similar quality. Prices, terms, promotions, plans, dimensions, features, options, amenities, elevations, designs, square footages, specifications, materials, and availability of homes or communities are subject to change without notice or obligation. All obligations will be governed by a written contract. This design does not constitute a commitment to build a particular floor plan or home in any given community of the property of perry Homes. LLC and may require additional charges. Please check with Perry Homes to verify current offerings in the communities you are considering. This rendering is the property of Perry Homes. LLC. Any reproduction or exhibition is strictly prohibited. © Perry Homes. LLC 2023