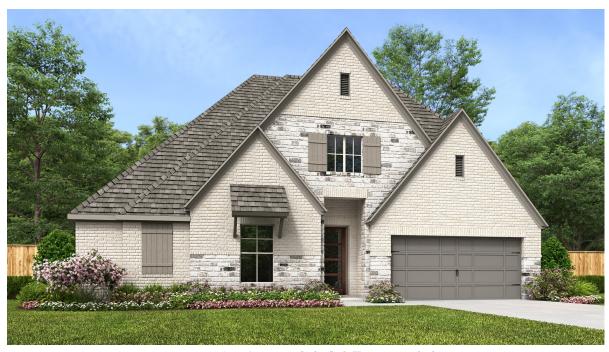

## **DESIGN 2916P**

This home contains approximately 2,916 square feet.\*

**DESIGN 2916P E-1** 

**DESIGN 2916P E-90** 

This design, as originally designed and prior to any changes you make, is estimated to yield approximately the number of square feet shown on page 1. All dimensions are approximate. Square footage may vary based on as-built dimensions, configurations, plan options and/or the method of calculation. Designs are not-to-scale, and are conceptual illustrations that may differ from construction plans or completed improvements. A design may depict features not available on all homesites or in all communities. Perry Homes reserves the right to make changes in plans and specifications, and to substitute material of similar quality. Prices, terms, promotions, plans, dimensions, features, options, amenities, elevations, designs, square footages, specifications, materials, and availability of homes or communities are subject to change without notice or obligation. All obligations will be governed by a written contract. This design does not constitute a commitment to build a particular floor plan or home in any given community of the property of perry Homes. LLC and may require additional charges. Please check with Perry Homes to verify current offerings in the communities you are considering. This rendering is the property of Perry Homes. LLC. Any reproduction or exhibition is strictly prohibited. © Perry Homes. LLC 2023