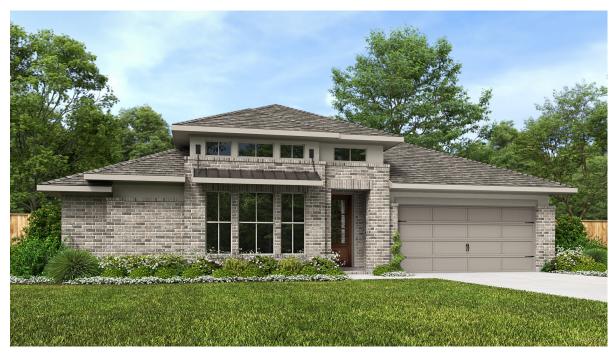

## **DESIGN 2916P**

This home contains approximately 2,916 square feet.\*

**DESIGN 2916P E-1** 

**DESIGN 2916P E-90** 

This design, as originally designed and prior to any changes you make, is estimated to yield approximately the number of square feet shown on page 1. All dimensions are approximate. Square footage may vary based on as-built dimensions, configurations, plan options and/or the method of calculation. Designs are not-to-scale, and are conceptual illustrations that may differ from construction plans or completed improvements. A design may depict features not available on all homesites or in all communities. Perry Homes reserves the right to make changes in plans and specifications, and to substitute material of similar quality. Prices, terms, promotions, plans, dimensions, features, options, amenities, elevations, designs, square footages, specifications, materials, and availability of homes or communities are subject to change without notice or obligation. All obligations will be governed by a written contract. This design does not constitute a commitment to build a particular floor plan or home in any given community of the property of perry Homes. LLC and may require additional charges. Please check with Perry Homes to verify current offerings in the communities you are considering. This rendering is the property of Perry Homes. LLC. Any reproduction or exhibition is strictly prohibited. © Perry Homes. LLC 2023