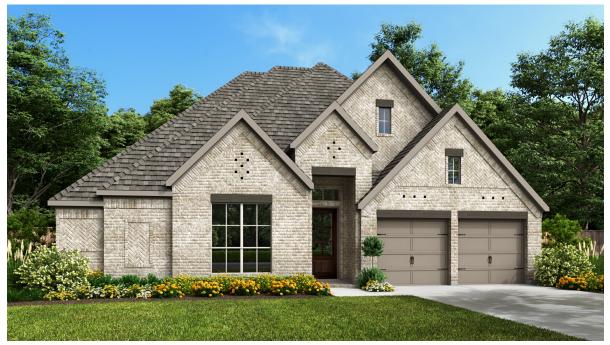

## **DESIGN 2916W**

This home contains approximately 2,916 square feet.\*

**DESIGN 2916W E-1** 

**DESIGN 2916W E-30** 

**DESIGN 2916W E-50** 

**DESIGN 2916W E-70** 

**DESIGN 2916W E-71** 

**DESIGN 2916W E-72** 