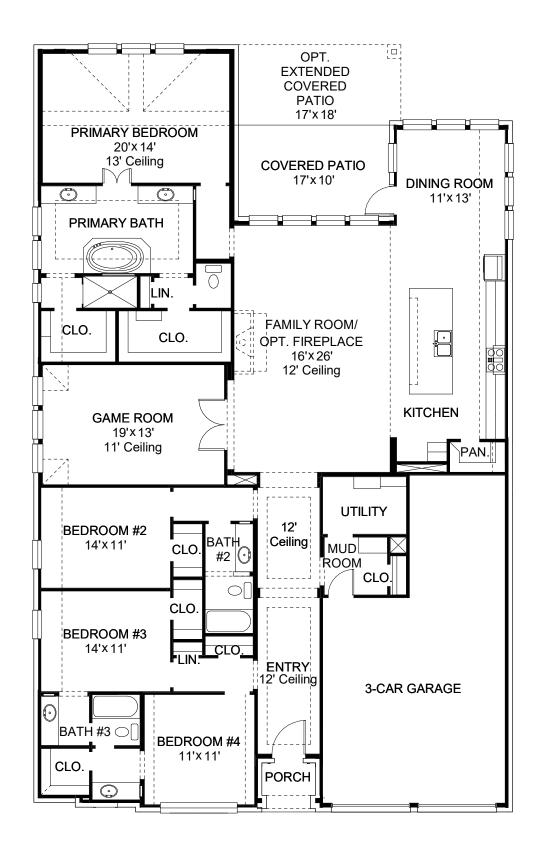

## **DESIGN 2916W**

This home contains approximately 2,916 square feet.\*

**DESIGN 2916W E-1** 

**DESIGN 2916W E-30** 

**DESIGN 2916W E-50** 

**DESIGN 2916W E-70** 

**DESIGN 2916W E-71** 

**DESIGN 2916W E-72** 

This design, as originally designed and prior to any changes you make, is estimated to yield approximately the number of square feet shown on page 1. All dimensions are approximate. Square footage may vary based on as-built dimensions, configurations, plan options and/or the method of calculation. Designs are not-to-scale, and are conceptual illustrations that may differ from construction plans or completed improvements. A design may depict features not available on all homesites or in all communities. Perry Homes reserves the right to make changes in plans and specifications, and to substitute material of similar quality. Prices, terms, promotions, plans, dimensions, features, options, amenities, elevations, designs, square footages, specifications, materials, and availability of homes or communities are subject to change without notice or obligation. All obligations will be governed by a written contract. This design does not constitute a commitment to build a particular floor plan or home in any given community of the property of perry Homes. LLC and the community and may require additional charges. Please check with Perry Homes to verify current offerings in the communities you are considering. This rendering is the property of Perry Homes. LLC. Any reproduction or exhibition is strictly prohibited. © Perry Homes. LLC 2024