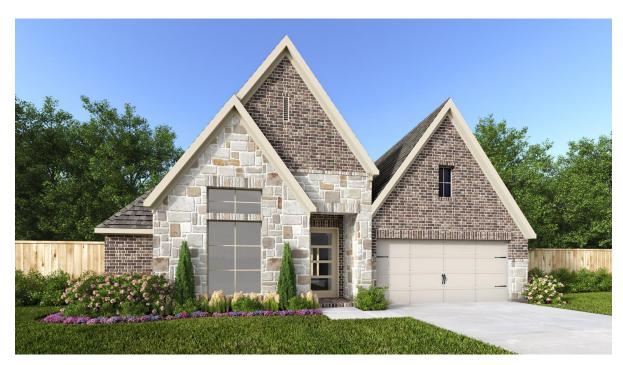

## **DESIGN 2935P**

This home contains approximately 2,935 square feet.\*

**DESIGN 2935P E-1** 

**DESIGN 2935P E-71** 

**DESIGN 2935P E-73** 

This design, as originally designed and prior to any changes you make, is estimated to yield approximately the number of square feet shown on page 1. All dimensions are approximate. Square footage may vary based on as-built dimensions, configurations, plan options and/or the method of calculation. Designs are not-to-scale, and are conceptual illustrations that may differ from construction plans or completed improvements. A design may depict features not available on all homesites or in all communities. Perry Homes reserves the right to make changes in plans and specifications, and to substitute material of similar quality. Prices, terms, promotions, plans, dimensions, features, options, amenities, elevations, designs, square footages, specifications, materials, and availability of homes or communities to change without notice or obligation. All obligations will be governed by a written contract. This design does not constitute a commitment to build a particular floor plan or home in any given community. Some floor plans, options, and/or elevations may not be available on certain homesites or in a particular community and may require additional charges. Please check with Perry Homes to verify current offerings in the communities volume considering. This rendering is the property of Perry Homes. LLC. Any reproduction or exhibition is strictly prohibited (@ Perry Homes LLC. 2012).