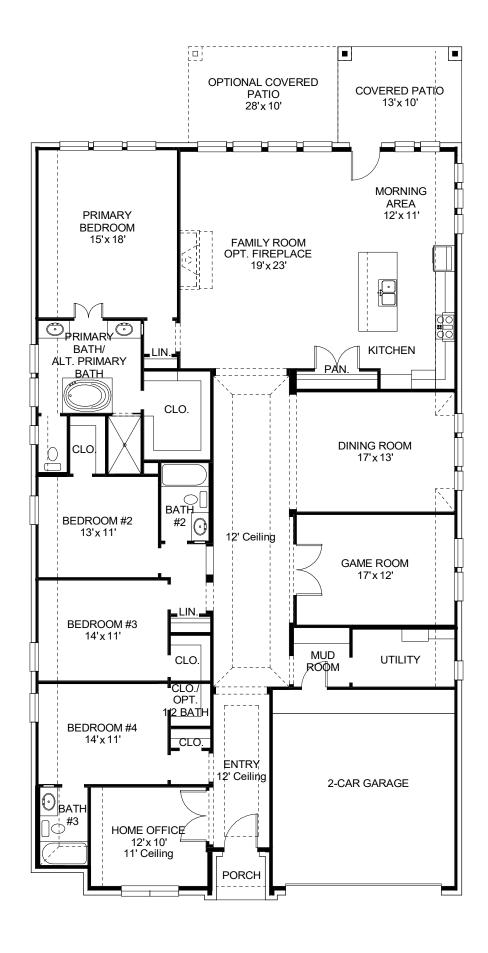

## **DESIGN 2935P**

This home contains approximately 2,935 square feet.\*

**DESIGN 2935P E-1** 

**DESIGN 2935P E-71** 

**DESIGN 2935P E-73** 

This design, as originally designed and prior to any changes you make, is estimated to yield approximately the number of square feet shown on page 1. All dimensions are approximate. Square footage may vary based on as-built dimensions, configurations, plan options and/or the method of calculation. Designs are not-to-scale, and are conceptual illustrations that may differ from construction plans or completed improvements. A design may depict features not available on all homesites or in all communities. Perry Homes reserves the right to make changes in plans and specifications, and to substitute material of similar quality. Prices, terms, promotions, plans, dimensions, features, options, amenities, elevations, designs, square footages, specifications, materials, and availability of homes or communities to change without notice or obligation. All obligations will be governed by a written contract. This design does not constitute a commitment to build a particular floor plan or home in any given community. Some floor plans, options, and/or elevations may not be available on certain homesites or in a particular community and may require additional charges. Please check with Perry Homes to verify current offerings in the communities volume considering. This rendering is the property of Perry Homes. LLC. Any reproduction or exhibition is strictly prohibited (@ Perry Homes LLC. 2012).