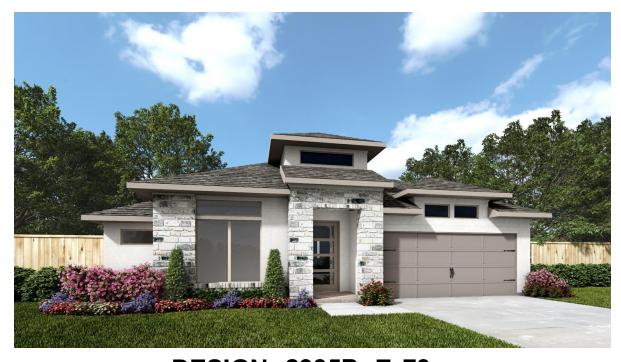

## **DESIGN 2935P**

This home contains approximately 2,935 square feet.\*

**DESIGN 2935P E-1** 

**DESIGN 2935P E-71** 

**DESIGN 2935P E-73** 

This design, as originally designed and prior to any changes you make, is estimated to yield approximately the number of square feet shown on page 1. All dimensions are approximate. Square footage may vary based on as-built dimensions, configurations, plan options and/or the method of calculation. Designs are not-to-scale, and are conceptual illustrations that may differ from construction plans or completed improvements. A design may depict features not available on all homesites or in all communities. Perry Homes reserves the right to make changes in plans and specifications, and to substitute material of similar quality. Prices, terms, promotions, plans, dimensions, features, options, amenities, elevations, designs, square footages, specifications, materials, and availability of homes or communities to change without notice or obligation. All obligations will be governed by a written contract. This design does not constitute a commitment to build a particular floor plan or home in any given community. Some floor plans, options, and/or elevations may not be available on certain homesites or in a particular community and may require additional charges. Please check with Perry Homes to verify current offerings in the communities volume considering. This rendering is the property of Perry Homes. LLC. Any reproduction or exhibition is strictly prohibited (@ Perry Homes LLC. 2012).