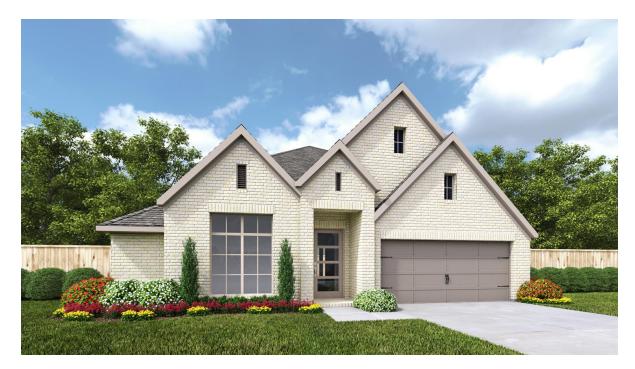

## **DESIGN 2935P**

This home contains approximately 2,935 square feet.\*

**DESIGN 2935P E-1** 

**DESIGN 2935P E-71** 

**DESIGN 2935P E-73** 

This design, as originally designed and prior to any changes you make, is estimated to yield approximately the number of square feet shown on page 1. All dimensions are approximate. Square footage may vary based on as-built dimensions, configurations, plan options and/or the method of calculation. Designs are not-to-scale, and are conceptual illustrations that may differ from construction plans or completed improvements. A design may depict features not available on all homesites or in all communities. Perry Homes reserves the right to make changes in plans and specifications, and to substitute material of similar quality. Prices, terms, promotions, plans, dimensions, features, options, amenities, elevations, designs, square footages, specifications, materials, and availability of homes or communities to change without notice or obligation. All obligations will be governed by a written contract. This design does not constitute a commitment to build a particular floor plan or home in any given community. Some floor plans, options, and/or elevations may not be available on certain homesites or in a particular community and may require additional charges. Please check with Perry Homes to verify current offerings in the communities volume considering. This rendering is the property of Perry Homes. LLC. Any reproduction or exhibition is strictly prohibited (@ Perry Homes LLC. 2012).