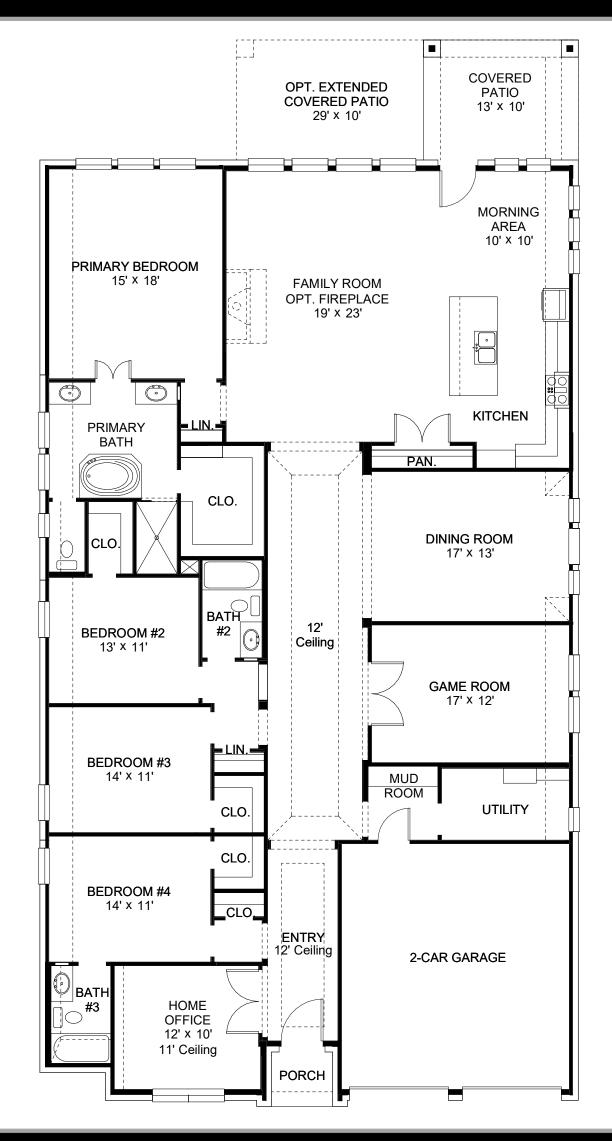

## **DESIGN 2935W**

This home contains approximately 2,935 square feet.\*

**DESIGN 2935W E-1** 

**DESIGN 2935W E-55** 

**DESIGN 2935W E-71** 

**DESIGN 2935W E-72** 

**DESIGN 2935W E-73** 

This design, as originally designed and prior to any changes you make, is estimated to yield approximately the number of square feet shown on page 1. All dimensions are approximate. Square footage may vary based on as-built dimensions, configurations, plan options and/or the method of calculation. Designs are not-to-scale, and are conceptual illustrations that may differ from construction plans or completed improvements. A design may depict features not available on all homesites or in all communities. Perry Homes reserves the right to make changes in plans and specifications, and to substitute material of similar quality. Prices, terms, promotions, plans, dimensions, features, options, amenities, elevations, designs, square footages, specifications, materials, and availability of homes or communities to change without notice or obligation. All obligations will be governed by a written contract. This design does not constitute a commitment to build a particular floor plan or home in any given community. Some floor plans, options, and/or elevations may not be available on certain homesites or in a particular community and may require additional charges. Please check with Perry Homes to verify current offerings in the communities and are considering. This rendering is the property of Perry Homes. LLC. Any reproduction or exhibition is strictly prohibited @ Perry Homes LLC. 2019.