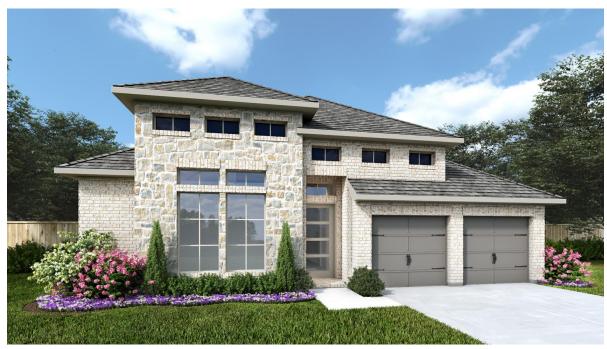

## **DESIGN 2935W**

This home contains approximately 2,935 square feet.\*

**DESIGN 2935W E-1** 

**DESIGN 2935W E-55** 

**DESIGN 2935W E-71** 

**DESIGN 2935W E-72** 

**DESIGN 2935W E-73** 

This design, as originally designed and prior to any changes you make, is estimated to yield approximately the number of square feet shown on page 1. All dimensions are approximate. Square footage may vary based on as-built dimensions, configurations, plan options and/or the method of calculation. Designs are not-to-scale, and are conceptual illustrations that may differ from construction plans or completed improvements. A design may depict features not available on all homesites or in all communities. Perry Homes reserves the right to make changes in plans and specifications, and to substitute material of similar quality. Prices, terms, promotions, plans, dimensions, features, options, amenities, elevations, designs, square footages, specifications, materials, and availability of homes or communities to change without notice or obligation. All obligations will be governed by a written contract. This design does not constitute a commitment to build a particular floor plan or home in any given community. Some floor plans, options, and/or elevations may not be available on certain homesites or in a particular community and may require additional charges. Please check with Perry Homes to verify current offerings in the communities and are considering. This rendering is the property of Perry Homes. LLC. Any reproduction or exhibition is strictly prohibited @ Perry Homes LLC. 2019.