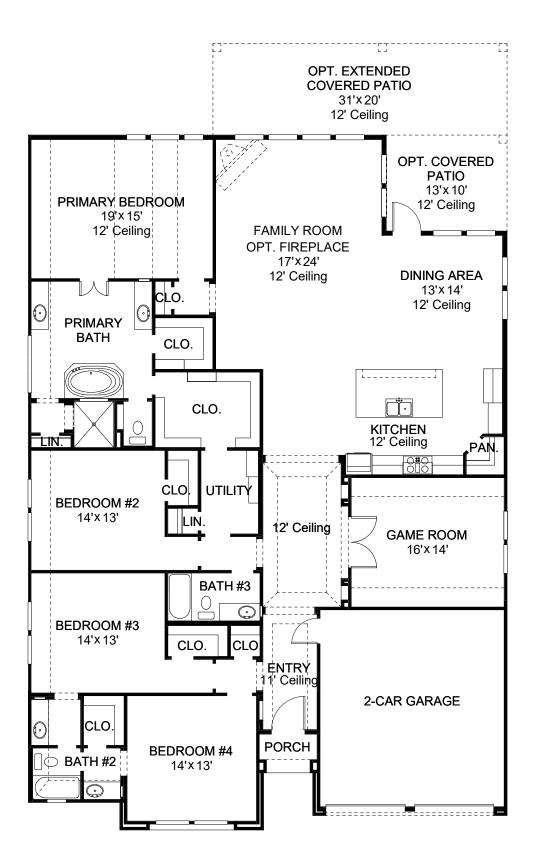

## DESIGN 2943S

PERRY

HOMES

This home contains approximately 2,943 square feet.\*