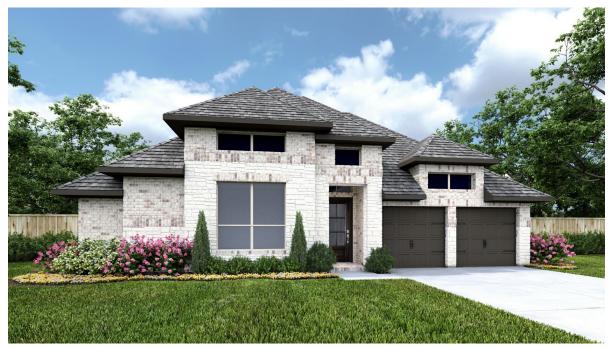

## DESIGN 2943W

PERRY

HOMES

This home contains approximately 2,943 square feet.\*

DESIGN 2943W E-1

**DESIGN 2943W E-31** 