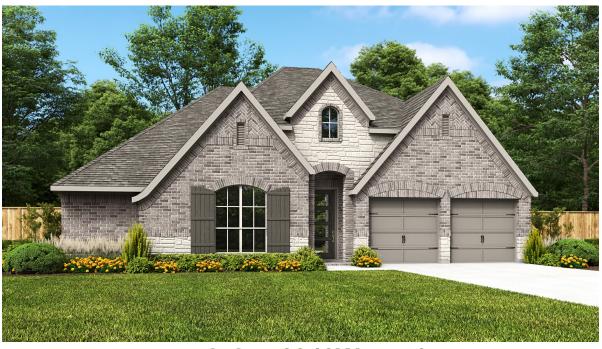

## DESIGN 2943W

PERRY

HOMES

This home contains approximately 2,943 square feet.\*







DESIGN 2943W E-1



**DESIGN 2943W E-31** 



## **DESIGN 2943W E-50**

\*See Page 3 for Details and Disclaimers | © Perry Homes, LLC 2024 | 2/15/2024 11:51:15 AM (50' CL) PerryHomes.com





**DESIGN 2943W E-52** 



## **DESIGN 2943W E-70**



## **DESIGN 2943W E-72**

This design, as originally designed and prior to any changes you make, is estimated to yield approximately the number of square feet shown on page 1. All dimensions are approximate. Square footage may vary based on as-built dimensions, configurations, plan options and/or the method of calculation. Designs are not-to-scale, and are conceptual illustrations that may differ from construction plans or completed improvements. A design may depict features not available on all homesites or in all communities. Perry Homes reserves the right to make changes in plans and spec