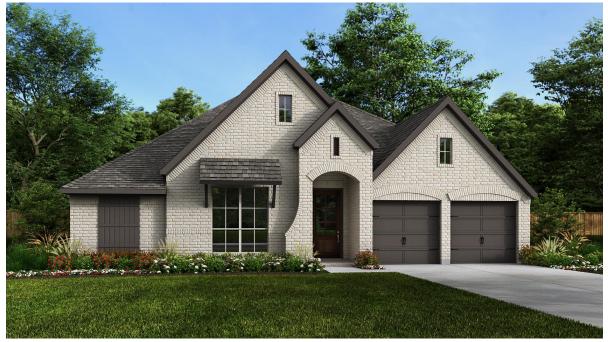

## DESIGN 2943W

PERRY

HOMES

This home contains approximately 2,943 square feet.\*

DESIGN 2943W E-1

**DESIGN 2943W E-31** 