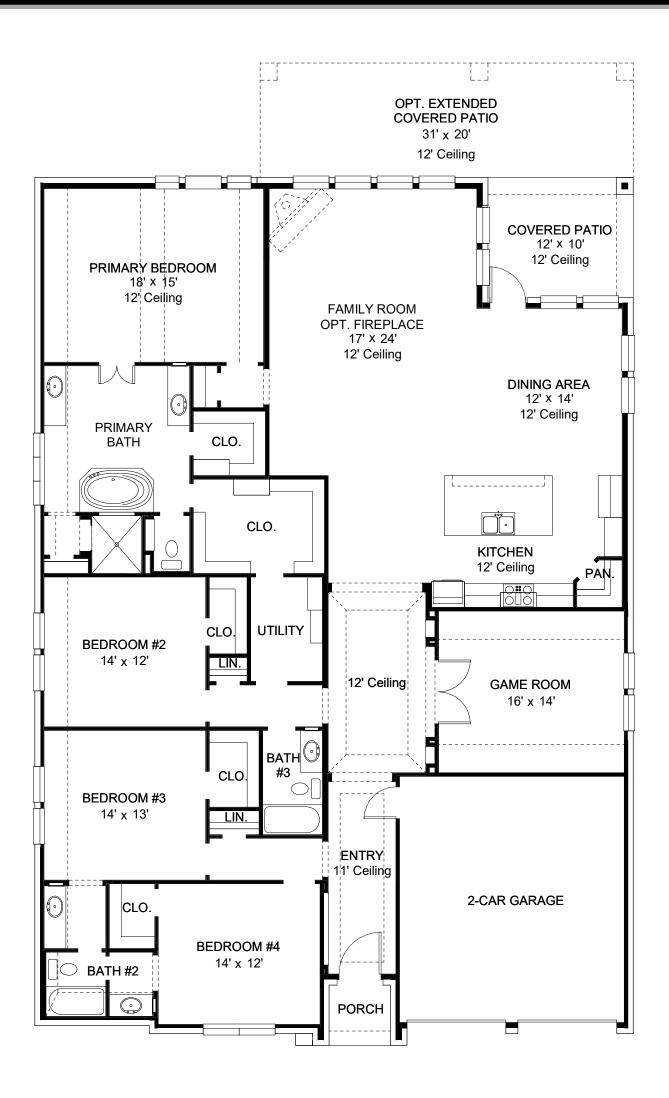

## DESIGN 2943W

PERRY

HOMES

This home contains approximately 2,943 square feet.\*

DESIGN 2943W E-1

**DESIGN 2943W E-31** 

## **DESIGN 2943W E-72**

This design, as originally designed and prior to any changes you make, is estimated to yield approximately the number of square feet shown on page 1. All dimensions are approximate. Square footage may vary based on as-built dimensions, configurations, plan options and/or the method of calculation. Designs are not-to-scale, and are conceptual illustrations that may differ from construction plans or completed improvements. A design may depict features not available on all homesites or in all communities. Perry Homes reserves the right to make changes in plans and specifications, and to substitute material of similar quality. Prices, terms, promotions, plans, dimensions, features, options, amenities, elevations, design does not constitute a commitment to build a particular floor plan or home in any given community. Some floor plans, options, and/or elevations multiple on the property of Perry Homes, restrictar or exhibition is strictly prohibited. © Perry Homes, LC 2024