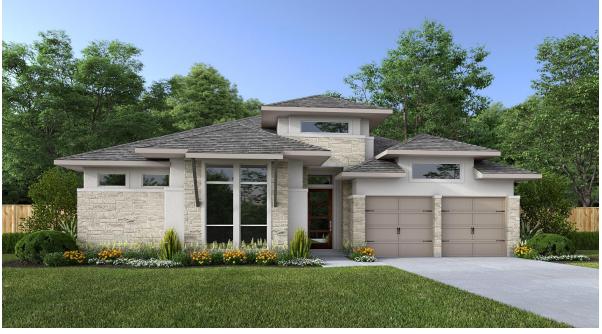

## DESIGN 2943W

PERRY

HOMES

This home contains approximately 2,943 square feet.\*







DESIGN 2943W E-1



**DESIGN 2943W E-31** 



## **DESIGN 2943W E-50**

\*See Page 3 for Details and Disclaimers | © Perry Homes, LLC 2024 | 2/15/2024 11:51:15 AM (50' CL) PerryHomes.com





**DESIGN 2943W E-52** 



## **DESIGN 2943W E-70**



## **DESIGN 2943W E-72**

This design, as originally designed and prior to any changes you make, is estimated to yield approximately the number of square feet shown on page 1. All dimensions are approximate. Square footage may vary based on as-built dimensions, configurations, plan options and/or the method of calculation. Designs are not-to-scale, and are conceptual illustrations that may differ from construction plans or completed improvements. A design may depict features not available on all homesites or in all communities. Perry Homes reserves the right to make changes in plans and specifications, and to substitute material of similar quality. Prices, terms, promotions, plans, dimensions, features, options, amenities, elevations, design does not constitute a commitment to build a pa